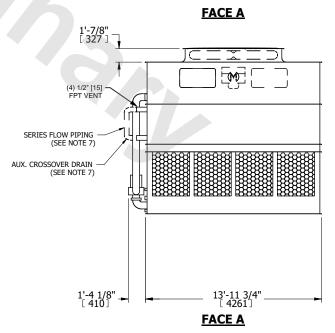

## NOTES:

- 1. (M)- FAN MOTOR LOCATION
- 2. HEAVIEST SECTION IS UPPER SECTION
- 3. MPT DENOTES MALE PIPE THREAD FPT DENOTES FEMALE PIPE THREAD BFW DENOTES BEVELED FOR WELDING **GVD DENOTES GROOVED** FLG DENOTES FLANGE PE DENOTES PLAIN END
- 4. +UNIT WEIGHT DOES NOT INCLUDE ACCESSORIES (SEE ACCESSORY DRAWINGS)
- 5. MAKE-UP WATER PRESSURE
- 20 psi MIN [137 kPa], 50 psi MAX [344 kPa] 6. \*-APPROXIMATE DIMENSIONS DO NOT USE FOR PRE-FABRICATION OF CONNECTING
- 7. SERIES FLOW PIPING AND AUX. CROSSOVER DRAIN BY OTHERS.
- 8. 3/4" [19MM] DIA. MOUNTING HOLES. REFER TO RECOMMENDED STEEL SUPPORT DRAWING.
- 9. DIMENSIONS LISTED AS FOLLOWS: **ENGLISH FT-IN** METRIC [mm]