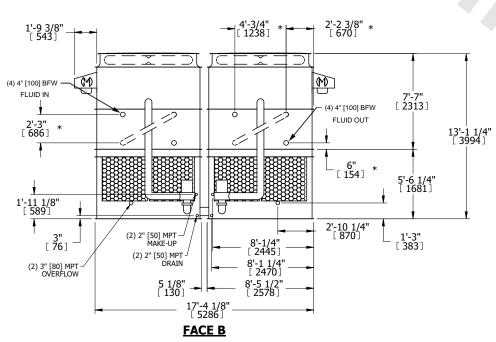

## NOTES:

- 1. (M)- FAN MOTOR LOCATION
- 2. HEAVIEST SECTION IS UPPER SECTION
- 3. MPT DENOTES MALE PIPE THREAD FPT DENOTES FEMALE PIPE THREAD BFW DENOTES BEVELED FOR WELDING **GVD DENOTES GROOVED** FLG DENOTES FLANGE PE DENOTES PLAIN END
- 4. +UNIT WEIGHT DOES NOT INCLUDE ACCESSORIES (SEE ACCESSORY DRAWINGS)
- 5. MAKE-UP WATER PRESSURE
- 20 psi MIN [137 kPa], 50 psi MAX [344 kPa] 6. \*-APPROXIMATE DIMENSIONS DO NOT USE FOR PRE-FABRICATION OF CONNECTING
- 7. SERIES FLOW PIPING AND AUX. CROSSOVER DRAIN BY OTHERS.
- 8. 3/4" [19MM] DIA. MOUNTING HOLES. REFER TO RECOMMENDED STEEL SUPPORT DRAWING.
- 9. DIMENSIONS LISTED AS FOLLOWS: **ENGLISH FT-IN** METRIC [mm]

## **FACE C**

**FACE D** 

**SHIPPING** 26660 lbs+ [12095] kg+ WEIGHT

OPERATING WEIGHT

40600 lbs+ [18420] kg+

HEAVIEST SECTION WEIGHT

11320 lbs+ [5135] kg+

NO. OF SHIPPING SECTIONS