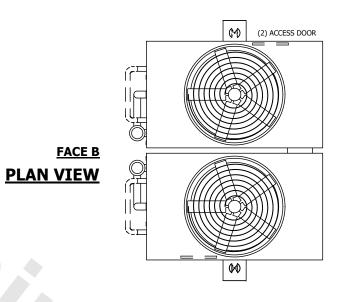

## NOTES:

- 1. (M)- FAN MOTOR LOCATION
- 2. HEAVIEST SECTION IS UPPER SECTION
- 3. MPT DENOTES MALE PIPE THREAD FPT DENOTES FEMALE PIPE THREAD BFW DENOTES BEVELED FOR WELDING **GVD DENOTES GROOVED** FLG DENOTES FLANGE PE DENOTES PLAIN END
- 4. +UNIT WEIGHT DOES NOT INCLUDE ACCESSORIES (SEE ACCESSORY DRAWINGS)
- 5. MAKE-UP WATER PRESSURE
- 20 psi MIN [137 kPa], 50 psi MAX [344 kPa] 6. \*-APPROXIMATE DIMENSIONS DO NOT USE FOR PRE-FABRICATION OF CONNECTING
- 7. SERIES FLOW PIPING AND AUX. CROSSOVER DRAIN BY OTHERS.
- 8. 3/4" [19MM] DIA. MOUNTING HOLES. REFER TO RECOMMENDED STEEL SUPPORT DRAWING.
- 9. DIMENSIONS LISTED AS FOLLOWS: **ENGLISH FT-IN** METRIC [mm]