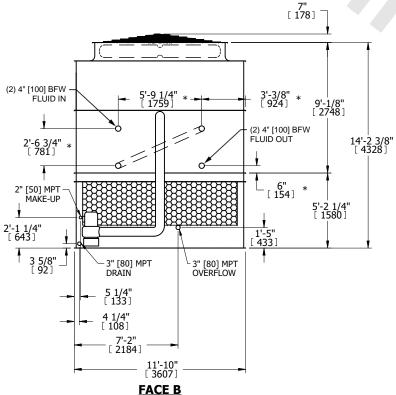

## NOTES:

- 1. (M) FAN MOTOR LOCATION
- 2. HÉAVIEST SECTION IS UPPER SECTION
- 3. MPT DENOTES MALE PIPE THREAD FPT DENOTES FEMALE PIPE THREAD BFW DENOTES BEVELED FOR WELDING **GVD DENOTES GROOVED** FLG DENOTES FLANGE PE DENOTES PLAIN END
- 4. + UNIT WEIGHT DOES NOT INCLUDE ACCESSORIES (SEE SEPARATE DRAWINGS FOR ACCESSORIES)
- 5. MAKE-UP WATER PRESSURE 20 psi MIN [137 kPa], 50 psi MAX [344 kPa]
- 6. \* APPROXIMATE DIMENSIONS DO NOT USE FOR PRE-FABRICATION OF CONNECTING
- 7. SERIES FLOW PIPING AND AUX. CROSSOVER **DRAIN BY OTHERS**
- 8. 3/4" [19mm] DIA. MOUNTING HOLES. REFER TO RECOMMENDED STEEL SUPPORT DRAWING.
- 9. DIMENSIONS LISTED AS FOLLOWS:

**ENGLISH FT-IN** METRIC [mm]

DATE 9/11/2025