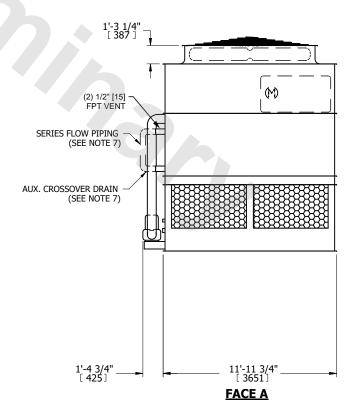

## NOTES:

- 1. (M) FAN MOTOR LOCATION
- 2. HÉAVIEST SECTION IS UPPER SECTION
- 3. MPT DENOTES MALE PIPE THREAD FPT DENOTES FEMALE PIPE THREAD BFW DENOTES BEVELED FOR WELDING **GVD DENOTES GROOVED** FLG DENOTES FLANGE PE DENOTES PLAIN END
- 4. + UNIT WEIGHT DOES NOT INCLUDE ACCESSORIES (SEE SEPARATE DRAWINGS FOR ACCESSORIES)
- 5. MAKE-UP WATER PRESSURE 20 psi MIN [137 kPa], 50 psi MAX [344 kPa]
- 6. \* APPROXIMATE DIMENSIONS DO NOT USE FOR PRE-FABRICATION OF CONNECTING
- 7. SERIES FLOW PIPING AND AUX. CROSSOVER **DRAIN BY OTHERS**
- 8. 3/4" [19mm] DIA. MOUNTING HOLES. REFER TO RECOMMENDED STEEL SUPPORT DRAWING.
- 9. DIMENSIONS LISTED AS FOLLOWS:

**ENGLISH FT-IN** METRIC [mm]

DATE 9/11/2025