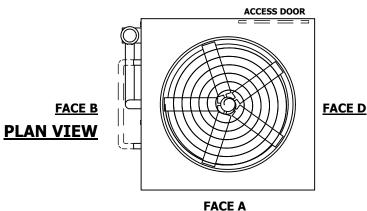

## **FACE C**

**SHIPPING** WEIGHT

16560 lbs+ [7515] kg+

OPERATING WEIGHT

26000 lbs+ [11795] kg+

HEAVIEST SECTION WEIGHT

13850 lbs+ [6285] kg+

NO. OF SHIPPING SECTIONS