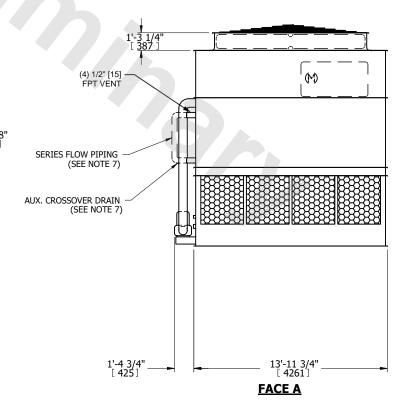

## NOTES:

- 1. (M) FAN MOTOR LOCATION
- 2. HÉAVIEST SECTION IS UPPER SECTION
- 3. MPT DENOTES MALE PIPE THREAD FPT DENOTES FEMALE PIPE THREAD BFW DENOTES BEVELED FOR WELDING GVD DENOTES GROOVED FLG DENOTES FLANGE PE DENOTES PLAIN END
- 4. + UNIT WEIGHT DOES NOT INCLUDE ACCESSORIES (SEE SEPARATE DRAWINGS FOR ACCESSORIES)
- 5. MAKE-UP WATER PRESSURE 20 psi MIN [137 kPa], 50 psi MAX [344 kPa]
- 6. \* APPROXIMATE DIMENSIONS DO NOT USE FOR PRE-FABRICATION OF CONNECTING PIPING
- 7. SERIES FLOW PIPING AND AUX. CROSSOVER DRAIN BY OTHERS
- 8. 3/4" [19MM] DIA. MOUNTING HOLES. REFER TO RECOMMENDED STEEL SUPPORT DRAWING.
- 9. DIMENSIONS LISTED AS FOLLOWS: ENGLISH FT-IN

## FACE A