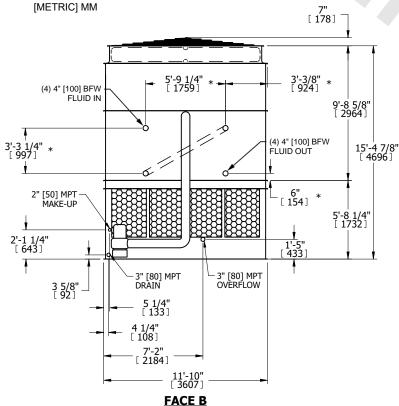

| UNIT    | CLOSED CIRCUIT COOL | ER        |
|---------|---------------------|-----------|
| MODEL # | ATWB 12-5M14-Z      | SCALE NTS |

**FACE B** 

**PLAN VIEW** 

DWG. # WB3121410-DRC-SF REV. SERIAL # DATE 9/13/2025

## NOTES:

- 1. (M) FAN MOTOR LOCATION
- 2. HÉAVIEST SECTION IS UPPER SECTION
- 3. MPT DENOTES MALE PIPE THREAD FPT DENOTES FEMALE PIPE THREAD BFW DENOTES BEVELED FOR WELDING GVD DENOTES GROOVED FLG DENOTES FLANGE PE DENOTES PLAIN END
- 4. + UNIT WEIGHT DOES NOT INCLUDE ACCESSORIES (SEE SEPARATE DRAWINGS FOR ACCESSORIES)
- 5. MAKE-UP WATER PRESSURE 20 psi MIN [137 kPa], 50 psi MAX [344 kPa]
- 6. \* APPROXIMATE DIMENSIONS DO NOT USE FOR PRE-FABRICATION OF CONNECTING PIPING
- 7. SERIES FLOW PIPING AND AUX. CROSSOVER DRAIN BY OTHERS
- 8. 3/4" [19MM] DIA. MOUNTING HOLES. REFER TO RECOMMENDED STEEL SUPPORT DRAWING.
- 9. DIMENSIONS LISTED AS FOLLOWS: ENGLISH FT-IN