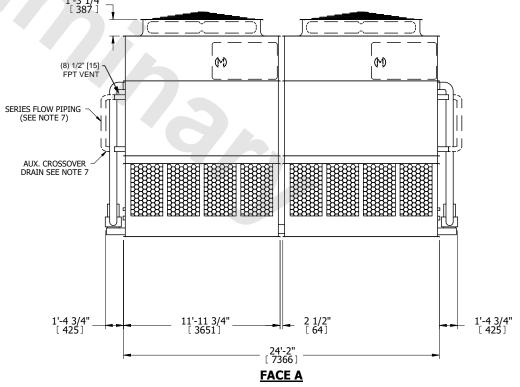

## NOTES:

- 1. (M)- FAN MOTOR LOCATION
- 2. HEAVIEST SECTION IS UPPER SECTION
- 3. MPT DENOTES MALE PIPE THREAD
  FPT DENOTES FEMALE PIPE THREAD
  BFW DENOTES BEVELED FOR WELDING
  GVD DENOTES GROOVED
  FLG DENOTES FLANGE
  PE DENOTES PLAIN END
- 4. +UNIT WEIGHT DOES NOT INCLUDE ACCESSORIES (SEE ACCESSORY DRAWINGS)
- 5. MAKE-UP WATER PRESSURE 20 psi MIN [137 kPa], 50 psi MAX [344 kPa]
- 6. \*-APPROXIMATE DÍMENSIONS DO NOT ÚSE FOR PRE-FABRICATION OF CONNECTING PIPING
- 7. SERIES FLOW PIPING AND AUX. CROSSOVER DRAIN BY OTHERS.
- 8. 3/4" [19MM] DIA. MOUNTING HOLES. REFER TO RECOMMENDED STEEL SUPPORT DRAWING.
- 9. DIMENSIONS LISTED AS FOLLOWS: ENGLISH FT-IN METRIC [mm]