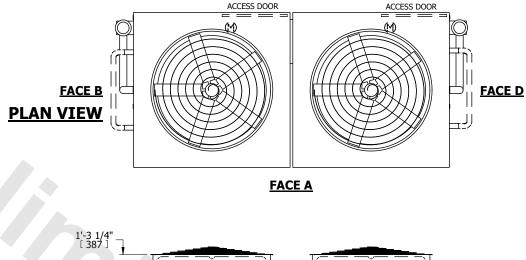

## NOTES:

- 1. (M)- FAN MOTOR LOCATION
- 2. HEAVIEST SECTION IS UPPER SECTION
- 3. MPT DENOTES MALE PIPE THREAD
  FPT DENOTES FEMALE PIPE THREAD
  BFW DENOTES BEVELED FOR WELDING
  GVD DENOTES GROOVED
  FLG DENOTES FLANGE
  PE DENOTES PLAIN END
- 4. +UNIT WEIGHT DOES NOT INCLUDE ACCESSORIES (SEE ACCESSORY DRAWINGS)
- 5. MAKE-UP WATER PRESSURE 20 psi MIN [137 kPa], 50 psi MAX [344 kPa]
- 6. \*-APPROXIMATE DÍMENSIONS DO NOT ÚSE FOR PRE-FABRICATION OF CONNECTING PIPING
- 7. SERIES FLOW PIPING AND AUX. CROSSOVER DRAIN BY OTHERS.
- 8. 3/4" [19MM] DIA. MOUNTING HOLES. REFER TO RECOMMENDED STEEL SUPPORT DRAWING.
- 9. DIMENSIONS LISTED AS FOLLOWS: ENGLISH FT-IN METRIC [mm]