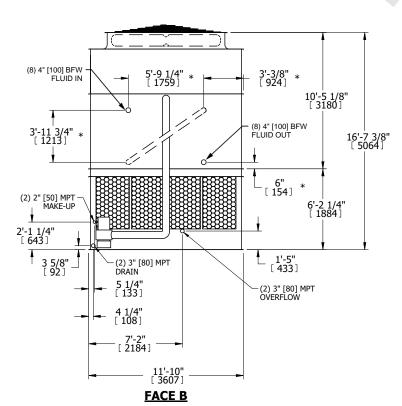

## NOTES:

- 1. (M)- FAN MOTOR LOCATION
- 2. HEAVIEST SECTION IS UPPER SECTION
- 3. MPT DENOTES MALE PIPE THREAD
  FPT DENOTES FEMALE PIPE THREAD
  BFW DENOTES BEVELED FOR WELDING
  GVD DENOTES GROOVED
  FLG DENOTES FLANGE
  PE DENOTES PLAIN END
- 4. +UNIT WEIGHT DOES NOT INCLUDE ACCESSORIES (SEE ACCESSORY DRAWINGS)
- 5. MAKE-UP WATER PRESSURE 20 psi MIN [137 kPa], 50 psi MAX [344 kPa]
- 6. \*-APPROXIMATE DÍMENSIONS DO NOT ÚSE FOR PRE-FABRICATION OF CONNECTING PIPING
- 7. SERIES FLOW PIPING AND AUX. CROSSOVER DRAIN BY OTHERS.
- 8. 3/4" [19MM] DIA. MOUNTING HOLES. REFER TO RECOMMENDED STEEL SUPPORT DRAWING.
- 9. DIMENSIONS LISTED AS FOLLOWS: ENGLISH FT-IN METRIC [mm]