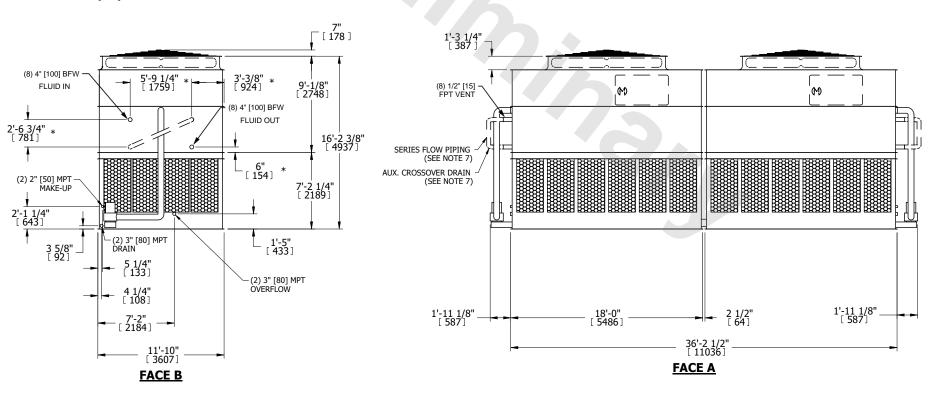

## NOTES:

**SHIPPING** 

WEIGHT

- 1. (M)- FAN MOTOR LOCATION
- 2. HEAVIEST SECTION IS UPPER SECTION
- 3. MPT DENOTES MALE PIPE THREAD
  FPT DENOTES FEMALE PIPE THREAD
  BFW DENOTES BEVELED FOR WELDING
  GVD DENOTES GROOVED
  FLG DENOTES FLANGE
  PE DENOTES PLAIN END
- 4. +UNIT WEIGHT DOES NOT INCLUDE ACCESSORIES (SEE ACCESSORY DRAWINGS)
- 5. MAKE-UP WATER PRESSURE 20 psi MIN [137 kPa], 50 psi MAX [344 kPa]
- 6. \*-APPROXIMATE DÍMENSIONS DO NOT ÚSE FOR PRE-FABRICATION OF CONNECTING PIPING
- 7. SERIES FLOW PIPING AND AUX. CROSSOVER DRAIN BY OTHERS.
- 8. 3/4" [19mm] DIA. MOUNTING HOLES. REFER TO RECOMMENDED STEEL SUPPORT DRAWING.
- 9. DIMENSIONS LISTED AS FOLLOWS: ENGLISH FT-IN METRIC [mm]

## FACE A

HEAVIEST SECTION

WEIGHT

19800 lbs+ [8985] kg+