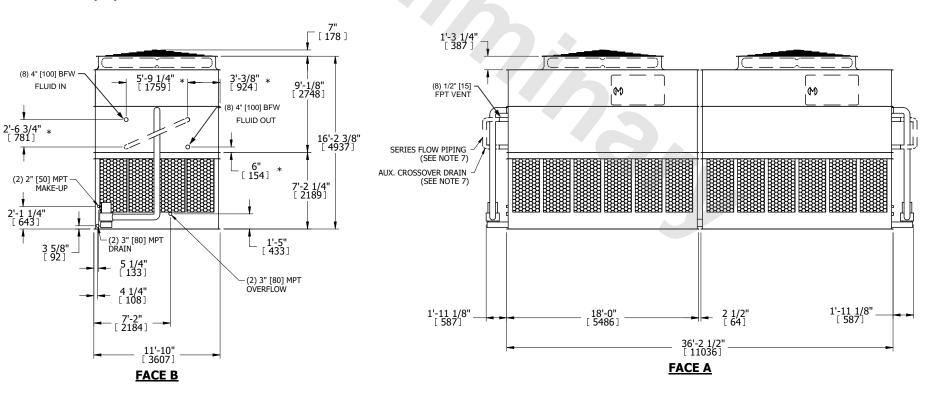

## NOTES:

**SHIPPING** 

WEIGHT

- 1. (M)- FAN MOTOR LOCATION
- 2. HEAVIEST SECTION IS UPPER SECTION
- 3. MPT DENOTES MALE PIPE THREAD FPT DENOTES FEMALE PIPE THREAD BFW DENOTES BEVELED FOR WELDING GVD DENOTES GROOVED FLG DENOTES FLANGE PE DENOTES PLAIN END
- 4. +UNIT WEIGHT DOES NOT INCLUDE ACCESSORIES (SEE ACCESSORY DRAWINGS)
- 5. MAKE-UP WATER PRESSURE 20 psi MIN [137 kPa], 50 psi MAX [344 kPa]
- 6. \*-APPROXIMATE DÍMENSIONS DO NOT ÚSE FOR PRE-FABRICATION OF CONNECTING PIPING
- 7. SERIES FLOW PIPING AND AUX. CROSSOVER DRAIN BY OTHERS.
- 8. 3/4" [19mm] DIA. MOUNTING HOLES. REFER TO RECOMMENDED STEEL SUPPORT DRAWING.
- 9. DIMENSIONS LISTED AS FOLLOWS: ENGLISH FT-IN METRIC [mm]

## FACE C

## FACE A

HEAVIEST SECTION

WEIGHT

19850 lbs+ [9005] kg+