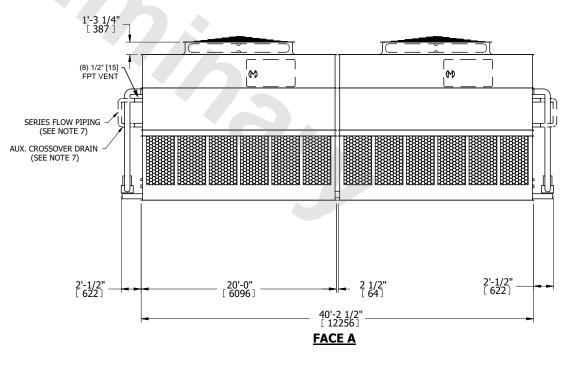

## NOTES:

- 1. (M)- FAN MOTOR LOCATION
- 2. HEAVIEST SECTION IS UPPER SECTION
- 3. MPT DENOTES MALE PIPE THREAD
  FPT DENOTES FEMALE PIPE THREAD
  BFW DENOTES BEVELED FOR WELDING
  GVD DENOTES GROOVED
  FLG DENOTES FLANGE
  PE DENOTES PLAIN END
- 4. +UNIT WEIGHT DOES NOT INCLUDE ACCESSORIES (SEE ACCESSORY DRAWINGS)
- 5. MAKE-UP WATER PRESSURE 20 psi MIN [137 kPa], 50 psi MAX [344 kPa]
- 6. \*-APPROXIMATE DIMENSIONS DO NOT USE FOR PRE-FABRICATION OF CONNECTING PIPING
- 7. SERIES FLOW PIPING AND AUX. CROSSOVER DRAIN BY OTHERS.
- 8. 3/4" [19MM] DIA. MOUNTING HOLES. REFER TO RECOMMENDED STEEL SUPPORT DRAWING.
- 9. DIMENSIONS LISTED AS FOLLOWS: ENGLISH FT-IN METRIC [mm]