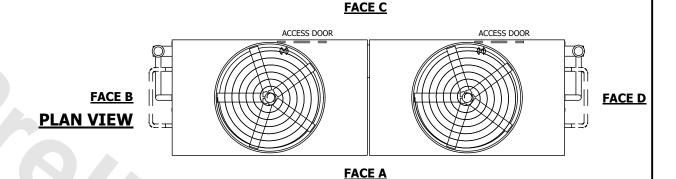

## NOTES:

- 1. (M)- FAN MOTOR LOCATION
- 2. HEAVIEST SECTION IS UPPER SECTION
- 3. MPT DENOTES MALE PIPE THREAD
  FPT DENOTES FEMALE PIPE THREAD
  BFW DENOTES BEVELED FOR WELDING
  GVD DENOTES GROOVED
  FLG DENOTES FLANGE
  PE DENOTES PLAIN END
- 4. +UNIT WEIGHT DOES NOT INCLUDE ACCESSORIES (SEE ACCESSORY DRAWINGS)
- 5. MAKE-UP WATER PRESSURE 20 psi MIN [137 kPa], 50 psi MAX [344 kPa]
- 6. \*-APPROXIMATE DIMENSIONS DO NOT USE FOR PRE-FABRICATION OF CONNECTING PIPING
- 7. SERIES FLOW PIPING AND AUX. CROSSOVER DRAIN BY OTHERS.
- 8. 3/4" [19MM] DIA. MOUNTING HOLES. REFER TO RECOMMENDED STEEL SUPPORT DRAWING.
- 9. DIMENSIONS LISTED AS FOLLOWS: ENGLISH FT-IN METRIC [mm]