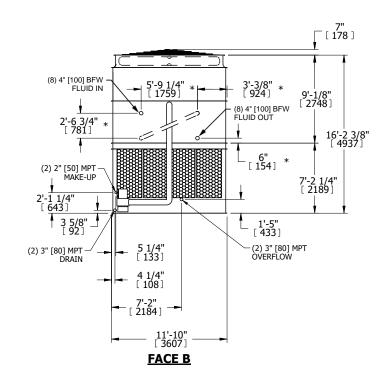

## NOTES:

- 1. (M)- FAN MOTOR LOCATION
- 2. HEAVIEST SECTION IS UPPER SECTION
- 3. MPT DENOTES MALE PIPE THREAD
  FPT DENOTES FEMALE PIPE THREAD
  BFW DENOTES BEVELED FOR WELDING
  GVD DENOTES GROOVED
  FLG DENOTES FLANGE
  PE DENOTES PLAIN END
- 4. +UNIT WEIGHT DOES NOT INCLUDE ACCESSORIES (SEE ACCESSORY DRAWINGS)
- 5. MAKE-UP WATER PRESSURE 20 psi MIN [137 kPa], 50 psi MAX [344 kPa]
- 6. \*-APPROXIMATE DIMENSIONS DO NOT USE FOR PRE-FABRICATION OF CONNECTING PIPING
- 7. SERIES FLOW PIPING AND AUX. CROSSOVER DRAIN BY OTHERS.
- 8. 3/4" [19MM] DIA. MOUNTING HOLES. REFER TO RECOMMENDED STEEL SUPPORT DRAWING.
- 9. DIMENSIONS LISTED AS FOLLOWS: ENGLISH FT-IN METRIC [mm]