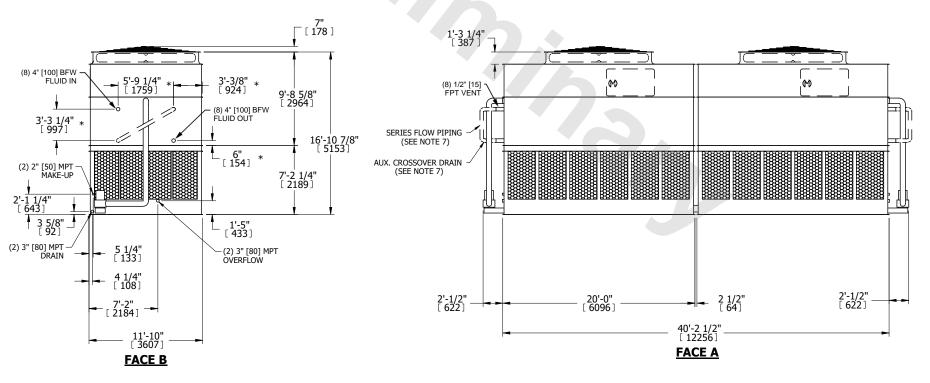

## NOTES:

**SHIPPING** 

WEIGHT

- 1. (M)- FAN MOTOR LOCATION
- 2. HEAVIEST SECTION IS UPPER SECTION
- 3. MPT DENOTES MALE PIPE THREAD
  FPT DENOTES FEMALE PIPE THREAD
  BFW DENOTES BEVELED FOR WELDING
  GVD DENOTES GROOVED
  FLG DENOTES FLANGE
  PE DENOTES PLAIN END
- 4. +UNIT WEIGHT DOES NOT INCLUDE ACCESSORIES (SEE ACCESSORY DRAWINGS)
- 5. MAKE-UP WATER PRESSURE 20 psi MIN [137 kPa], 50 psi MAX [344 kPa]
- 6. \*-APPROXIMATE DIMENSIONS DO NOT USE FOR PRE-FABRICATION OF CONNECTING PIPING
- 7. SERIES FLOW PIPING AND AUX. CROSSOVER DRAIN BY OTHERS.
- 8. 3/4" [19MM] DIA. MOUNTING HOLES. REFER TO RECOMMENDED STEEL SUPPORT DRAWING.

**OPERATING** 

WEIGHT

94500 lbs+ [42865] kg+

60080 lbs+ [27255] kg+

9. DIMENSIONS LISTED AS FOLLOWS: ENGLISH FT-IN METRIC [mm]

HEAVIEST SECTION

WEIGHT

25530 lbs+ [11585] kg+