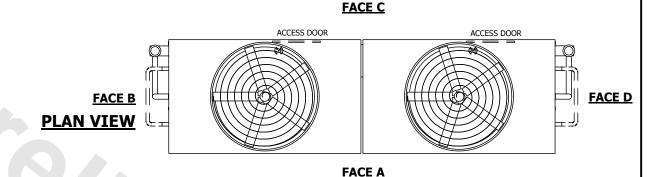

## NOTES:

**SHIPPING** 

WEIGHT

- 1. (M)- FAN MOTOR LOCATION
- 2. HEAVIEST SECTION IS UPPER SECTION
- 3. MPT DENOTES MALE PIPE THREAD
  FPT DENOTES FEMALE PIPE THREAD
  BFW DENOTES BEVELED FOR WELDING
  GVD DENOTES GROOVED
  FLG DENOTES FLANGE
  PE DENOTES PLAIN END
- 4. +UNIT WEIGHT DOES NOT INCLUDE ACCESSORIES (SEE ACCESSORY DRAWINGS)
- 5. MAKE-UP WATER PRESSURE 20 psi MIN [137 kPa], 50 psi MAX [344 kPa]
- 6. \*-APPROXIMATE DIMENSIONS DO NOT USE FOR PRE-FABRICATION OF CONNECTING PIPING
- 7. SERIES FLOW PIPING AND AUX. CROSSOVER DRAIN BY OTHERS.
- 8. 3/4" [19MM] DIA. MOUNTING HOLES. REFER TO RECOMMENDED STEEL SUPPORT DRAWING.