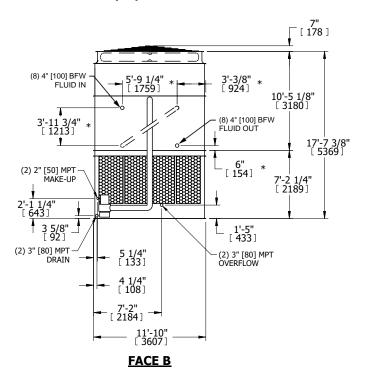

## NOTES:

- 1. (M)- FAN MOTOR LOCATION
- 2. HEAVIEST SECTION IS UPPER SECTION
- 3. MPT DENOTES MALE PIPE THREAD
  FPT DENOTES FEMALE PIPE THREAD
  BFW DENOTES BEVELED FOR WELDING
  GVD DENOTES GROOVED
  FLG DENOTES FLANGE
  PE DENOTES PLAIN END
- 4. +UNIT WEIGHT DOES NOT INCLUDE ACCESSORIES (SEE ACCESSORY DRAWINGS)
- 5. MAKE-UP WATER PRESSURE 20 psi MIN [137 kPa], 50 psi MAX [344 kPa]
- 6. \*-APPROXIMATE DIMENSIONS DO NOT USE FOR PRE-FABRICATION OF CONNECTING PIPING
- 7. SERIES FLOW PIPING AND AUX. CROSSOVER DRAIN BY OTHERS.
- 8. 3/4" [19MM] DIA. MOUNTING HOLES. REFER TO RECOMMENDED STEEL SUPPORT DRAWING.
- 9. DIMENSIONS LISTED AS FOLLOWS: ENGLISH FT-IN METRIC [mm]