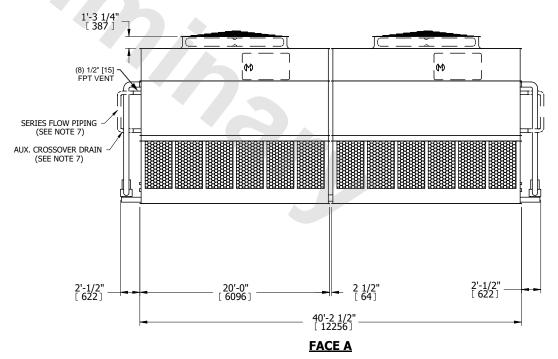

## NOTES:

- 1. (M)- FAN MOTOR LOCATION
- 2. HEAVIEST SECTION IS UPPER SECTION
- 3. MPT DENOTES MALE PIPE THREAD
  FPT DENOTES FEMALE PIPE THREAD
  BFW DENOTES BEVELED FOR WELDING
  GVD DENOTES GROOVED
  FLG DENOTES FLANGE
  PE DENOTES PLAIN END
- 4. +UNIT WEIGHT DOES NOT INCLUDE ACCESSORIES (SEE ACCESSORY DRAWINGS)
- 5. MAKE-UP WATER PRESSURE 20 psi MIN [137 kPa], 50 psi MAX [344 kPa]
- 6. \*-APPROXIMATE DIMENSIONS DO NOT USE FOR PRE-FABRICATION OF CONNECTING PIPING
- 7. SERIES FLOW PIPING AND AUX. CROSSOVER DRAIN BY OTHERS.
- 8. 3/4" [19MM] DIA. MOUNTING HOLES. REFER TO RECOMMENDED STEEL SUPPORT DRAWING.
- 9. DIMENSIONS LISTED AS FOLLOWS: ENGLISH FT-IN METRIC [mm]