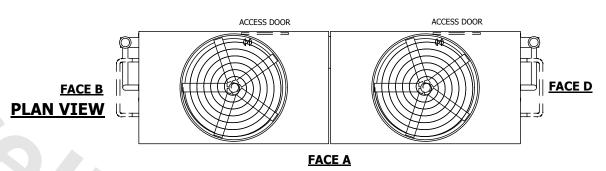

ATWB 12-6P40-7        | SCALE NTS |

EVAPCO, INC. evapco

DWG. # WB3124012-DRC-SF REV. SERIAL # DATE 9/15/2025

## NOTES:

- 1. (M)- FAN MOTOR LOCATION
- 2. HEAVIEST SECTION IS UPPER SECTION
- 3. MPT DENOTES MALE PIPE THREAD
  FPT DENOTES FEMALE PIPE THREAD
  BFW DENOTES BEVELED FOR WELDING
  GVD DENOTES GROOVED
  FLG DENOTES FLANGE
  PE DENOTES PLAIN END
- 4. +UNIT WEIGHT DOES NOT INCLUDE ACCESSORIES (SEE ACCESSORY DRAWINGS)
- 5. MAKE-UP WATER PRESSURE 20 psi MIN [137 kPa], 50 psi MAX [344 kPa]
- 6. \*-APPROXIMATE DIMENSIONS DO NOT USE FOR PRE-FABRICATION OF CONNECTING PIPING
- 7. SERIES FLOW PIPING AND AUX. CROSSOVER DRAIN BY OTHERS.
- 8. 3/4" [19MM] DIA. MOUNTING HOLES. REFER TO RECOMMENDED STEEL SUPPORT DRAWING.
- 9. DIMENSIONS LISTED AS FOLLOWS: ENGLISH FT-IN METRIC [mm]

## FACE C