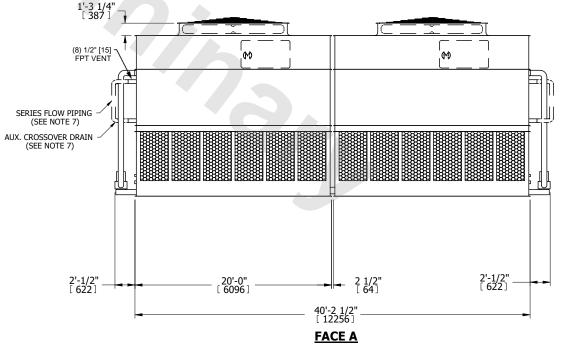

## NOTES:

- 1. (M)- FAN MOTOR LOCATION
- 2. HEAVIEST SECTION IS UPPER SECTION
- 3. MPT DENOTES MALE PIPE THREAD
  FPT DENOTES FEMALE PIPE THREAD
  BFW DENOTES BEVELED FOR WELDING
  GVD DENOTES GROOVED
  FLG DENOTES FLANGE
  PE DENOTES PLAIN END
- 4. +UNIT WEIGHT DOES NOT INCLUDE ACCESSORIES (SEE ACCESSORY DRAWINGS)
- 5. MAKE-UP WATER PRESSURE 20 psi MIN [137 kPa], 50 psi MAX [344 kPa]
- 6. \*-APPROXIMATE DIMENSIONS DO NOT USE FOR PRE-FABRICATION OF CONNECTING PIPING
- 7. SERIES FLOW PIPING AND AUX. CROSSOVER DRAIN BY OTHERS.
- 8. 3/4" [19MM] DIA. MOUNTING HOLES. REFER TO RECOMMENDED STEEL SUPPORT DRAWING.
- 9. DIMENSIONS LISTED AS FOLLOWS: ENGLISH FT-IN METRIC [mm]