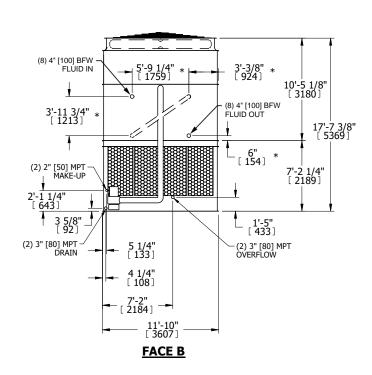

## NOTES:

- 1. (M)- FAN MOTOR LOCATION
- 2. HEAVIEST SECTION IS UPPER SECTION
- 3. MPT DENOTES MALE PIPE THREAD
  FPT DENOTES FEMALE PIPE THREAD
  BFW DENOTES BEVELED FOR WELDING
  GVD DENOTES GROOVED
  FLG DENOTES FLANGE
  PE DENOTES PLAIN END
- 4. +UNIT WEIGHT DOES NOT INCLUDE ACCESSORIES (SEE ACCESSORY DRAWINGS)
- 5. MAKE-UP WATER PRESSURE 20 psi MIN [137 kPa], 50 psi MAX [344 kPa]
- 6. \*-APPROXIMATE DIMENSIONS DO NOT USE FOR PRE-FABRICATION OF CONNECTING PIPING
- 7. SERIES FLOW PIPING AND AUX. CROSSOVER DRAIN BY OTHERS.
- 8. 3/4" [19MM] DIA. MOUNTING HOLES. REFER TO RECOMMENDED STEEL SUPPORT DRAWING.
- 9. DIMENSIONS LISTED AS FOLLOWS: ENGLISH FT-IN METRIC [mm]