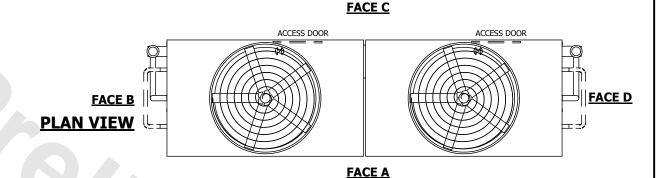

## NOTES:

- 1. (M)- FAN MOTOR LOCATION
- 2. HEAVIEST SECTION IS UPPER SECTION
- 3. MPT DENOTES MALE PIPE THREAD
  FPT DENOTES FEMALE PIPE THREAD
  BFW DENOTES BEVELED FOR WELDING
  GVD DENOTES GROOVED
  FLG DENOTES FLANGE
  PE DENOTES PLAIN END
- 4. +UNIT WEIGHT DOES NOT INCLUDE ACCESSORIES (SEE ACCESSORY DRAWINGS)
- 5. MAKE-UP WATER PRESSURE 20 psi MIN [137 kPa], 50 psi MAX [344 kPa]
- 6. \*-APPROXIMATE DIMENSIONS DO NOT USE FOR PRE-FABRICATION OF CONNECTING PIPING
- 7. SERIES FLOW PIPING AND AUX. CROSSOVER DRAIN BY OTHERS.
- 8. 3/4" [19MM] DIA. MOUNTING HOLES. REFER TO RECOMMENDED STEEL SUPPORT DRAWING.
- 9. DIMENSIONS LISTED AS FOLLOWS: ENGLISH FT-IN METRIC [mm]