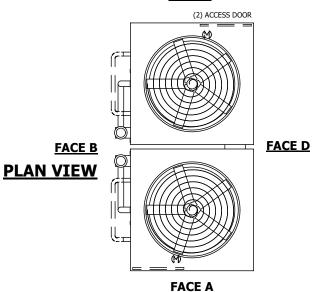

## NOTES:

- 1. (M)- FAN MOTOR LOCATION
- 2. HEAVIEST SECTION IS UPPER SECTION
- 3. MPT DENOTES MALE PIPE THREAD FPT DENOTES FEMALE PIPE THREAD BFW DENOTES BEVELED FOR WELDING **GVD DENOTES GROOVED** FLG DENOTES FLANGE PE DENOTES PLAIN END
- 4. +UNIT WEIGHT DOES NOT INCLUDE ACCESSORIES (SEE ACCESSORY DRAWINGS)
- 5. MAKE-UP WATER PRESSURE 20 psi MIN [137 kPa], 50 psi MAX [344 kPa]
- 6. \*-APPROXIMATE DIMENSIONS DO NOT USE FOR PRE-FABRICATION OF CONNECTING
- 7. SERIES FLOW PIPING AND AUX. CROSSOVER DRAIN BY OTHERS.
- 8. 3/4" [19MM] DIA. MOUNTING HOLES. REFER TO RECOMMENDED STEEL SUPPORT DRAWING.
- 9. DIMENSIONS LISTED AS FOLLOWS: **ENGLISH FT-IN** METRIC [mm]