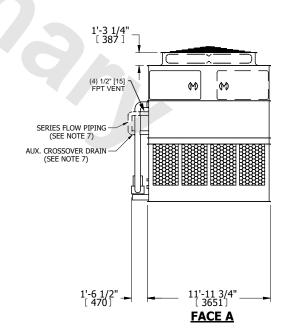

## NOTES:

- 1. (M)- FAN MOTOR LOCATION
- 2. HEAVIEST SECTION IS UPPER SECTION
- 3. MPT DENOTES MALE PIPE THREAD FPT DENOTES FEMALE PIPE THREAD BFW DENOTES BEVELED FOR WELDING **GVD DENOTES GROOVED** FLG DENOTES FLANGE PE DENOTES PLAIN END
- 4. +UNIT WEIGHT DOES NOT INCLUDE ACCESSORIES (SEE ACCESSORY DRAWINGS)
- 5. MAKE-UP WATER PRESSURE 20 psi MIN [137 kPa], 50 psi MAX [344 kPa]
- 6. \*-APPROXIMATE DIMENSIONS DO NOT USE FOR PRE-FABRICATION OF CONNECTING
- 7. SERIES FLOW PIPING AND AUX. CROSSOVER DRAIN BY OTHERS.
- 8. 3/4" [19MM] DIA. MOUNTING HOLES. REFER TO RECOMMENDED STEEL SUPPORT DRAWING.
- 9. DIMENSIONS LISTED AS FOLLOWS: **ENGLISH FT-IN** METRIC [mm]