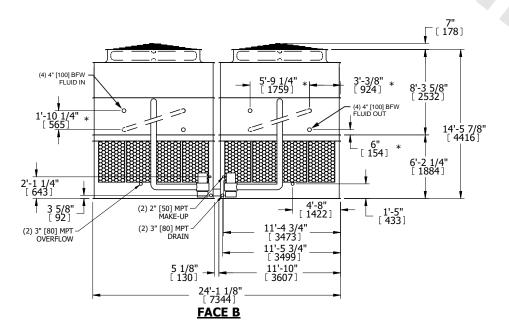

## NOTES:

- 1. (M)- FAN MOTOR LOCATION
- 2. HEAVIEST SECTION IS UPPER SECTION
- 3. MPT DENOTES MALE PIPE THREAD FPT DENOTES FEMALE PIPE THREAD BFW DENOTES BEVELED FOR WELDING **GVD DENOTES GROOVED** FLG DENOTES FLANGE PE DENOTES PLAIN END
- 4. +UNIT WEIGHT DOES NOT INCLUDE ACCESSORIES (SEE ACCESSORY DRAWINGS)
- 5. MAKE-UP WATER PRESSURE 20 psi MIN [137 kPa], 50 psi MAX [344 kPa]
- 6. \*-APPROXIMATE DIMENSIONS DO NOT USE FOR PRE-FABRICATION OF CONNECTING
- 7. SERIES FLOW PIPING AND AUX. CROSSOVER DRAIN BY OTHERS.
- 8. 3/4" [19MM] DIA. MOUNTING HOLES. REFER TO RECOMMENDED STEEL SUPPORT DRAWING.
- 9. DIMENSIONS LISTED AS FOLLOWS: **ENGLISH FT-IN** METRIC [mm]