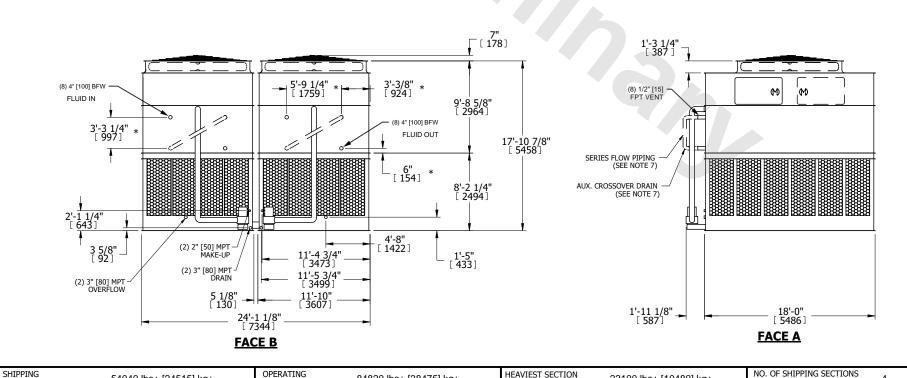

## NOTES:

- 1. (M)- FAN MOTOR LOCATION
- 2. HEAVIEST SECTION IS UPPER SECTION
- 3. MPT DENOTES MALE PIPE THREAD FPT DENOTES FEMALE PIPE THREAD BFW DENOTES BEVELED FOR WELDING GVD DENOTES GROOVED FLG DENOTES FLANGE PE DENOTES PLAIN END
- 4. +UNIT WEIGHT DOES NOT INCLUDE ACCESSORIES (SEE ACCESSORY DRAWINGS)
- 5. MAKE-UP WATER PRESSURE 20 psi MIN [137 kPa], 50 psi MAX [344 kPa]
- 6. \*-APPROXIMATE DIMENSIONS DO NOT USE FOR PRE-FABRICATION OF CONNECTING PIPING
- 7. SERIES FLOW PIPING AND AUX. CROSSOVER DRAIN BY OTHERS.
- 8. 3/4" [19MM] DIA. MOUNTING HOLES. REFER TO RECOMMENDED STEEL SUPPORT DRAWING.

54040 lbs+ [24515] kg+

WEIGHT

WEIGHT

9. DIMENSIONS LISTED AS FOLLOWS: ENGLISH FT-IN METRIC [mm]

23100 lbs+ [10480] kg+

FACE A

WEIGHT

84820 lbs+ [38475] kg+