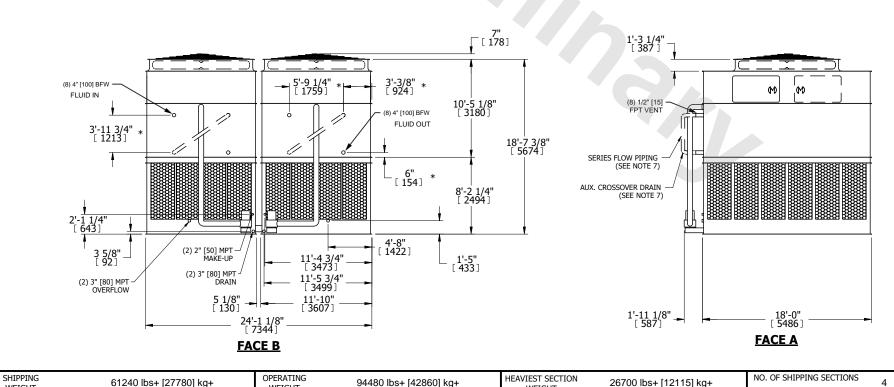

## NOTES:

WEIGHT

- 1. (M)- FAN MOTOR LOCATION
- 2. HEAVIEST SECTION IS UPPER SECTION
- 3. MPT DENOTES MALE PIPE THREAD FPT DENOTES FEMALE PIPE THREAD BFW DENOTES BEVELED FOR WELDING **GVD DENOTES GROOVED** FLG DENOTES FLANGE PE DENOTES PLAIN END
- 4. +UNIT WEIGHT DOES NOT INCLUDE ACCESSORIES (SEE ACCESSORY DRAWINGS)
- 5. MAKE-UP WATER PRESSURE 20 psi MIN [137 kPa], 50 psi MAX [344 kPa]
- 6. \*-APPROXIMATE DIMENSIONS DO NOT USE FOR PRE-FABRICATION OF CONNECTING
- 7. SERIES FLOW PIPING AND AUX. CROSSOVER DRAIN BY OTHERS.
- 8. 3/4" [19MM] DIA. MOUNTING HOLES. REFER TO RECOMMENDED STEEL SUPPORT DRAWING.
- 9. DIMENSIONS LISTED AS FOLLOWS: **ENGLISH FT-IN** METRIC [mm]

## **FACE A**

WEIGHT

WEIGHT