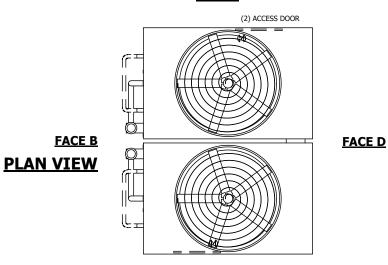

## NOTES:

WEIGHT

- 1. (M)- FAN MOTOR LOCATION
- 2. HEAVIEST SECTION IS UPPER SECTION
- 3. MPT DENOTES MALE PIPE THREAD FPT DENOTES FEMALE PIPE THREAD BFW DENOTES BEVELED FOR WELDING **GVD DENOTES GROOVED** FLG DENOTES FLANGE PE DENOTES PLAIN END
- 4. +UNIT WEIGHT DOES NOT INCLUDE ACCESSORIES (SEE ACCESSORY DRAWINGS)
- 5. MAKE-UP WATER PRESSURE 20 psi MIN [137 kPa], 50 psi MAX [344 kPa]
- 6. \*-APPROXIMATE DIMENSIONS DO NOT USE FOR PRE-FABRICATION OF CONNECTING
- 7. SERIES FLOW PIPING AND AUX. CROSSOVER DRAIN BY OTHERS.
- 8. 3/4" [19MM] DIA. MOUNTING HOLES. REFER TO RECOMMENDED STEEL SUPPORT DRAWING.
- 9. DIMENSIONS LISTED AS FOLLOWS: **ENGLISH FT-IN** METRIC [mm]