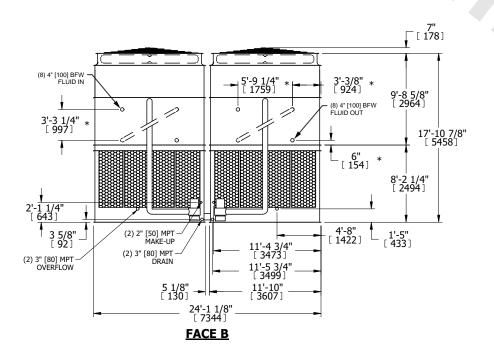

## NOTES:

- 1. (M)- FAN MOTOR LOCATION
- 2. HÉAVIEST SECTION IS UPPER SECTION
- 3. MPT DENOTES MALE PIPE THREAD FPT DENOTES FEMALE PIPE THREAD BFW DENOTES BEVELED FOR WELDING GVD DENOTES GROOVED FLG DENOTES FLANGE PE DENOTES PLAIN END
- 4. +UNIT WEIGHT DOES NOT INCLUDE ACCESSORIES (SEE ACCESSORY DRAWINGS)
- 5. MAKE-UP WATER PRESSURE 20 psi MIN [137 kPa], 50 psi MAX [344 kPa] 6. \*-APPROXIMATE DIMENSIONS DO NOT USE
- 6. \*-APPROXIMATE DIMENSIONS DO NOT USE FOR PRE-FABRICATION OF CONNECTING PIPING
- 7. SERIES FLOW PIPING AND AUX. CROSSOVER DRAIN BY OTHERS.
- 8. 3/4" [19mm] DIA. MOUNTING HOLES. REFER TO RECOMMENDED STEEL SUPPORT DRAWING.
- 9. DIMENSIONS LISTED AS FOLLOWS: ENGLISH FT-IN METRIC [mm]

OPERATING WEIGHT

94480 lbs+ [42860] kg+

HEAVIEST SECTION WEIGHT

25520 lbs+ [11580] kg+

NO. OF SHIPPING SECTIONS

DRAWN BY: JLG