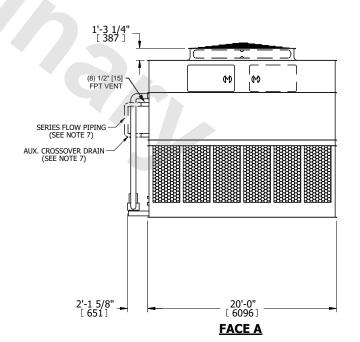

## NOTES:

- 1. (M)- FAN MOTOR LOCATION
- 2. HÉAVIEST SECTION IS UPPER SECTION
- 3. MPT DENOTES MALE PIPE THREAD FPT DENOTES FEMALE PIPE THREAD BFW DENOTES BEVELED FOR WELDING GVD DENOTES GROOVED FLG DENOTES FLANGE PE DENOTES PLAIN END
- 4. +UNIT WEIGHT DOES NOT INCLUDE ACCESSORIES (SEE ACCESSORY DRAWINGS)
- 5. MAKE-UP WATER PRESSURE 20 psi MIN [137 kPa], 50 psi MAX [344 kPa] 6. \*-APPROXIMATE DIMENSIONS DO NOT USE
- 6. \*-APPROXIMATE DIMENSIONS DO NOT USE FOR PRE-FABRICATION OF CONNECTING PIPING
- 7. SERIES FLOW PIPING AND AUX. CROSSOVER DRAIN BY OTHERS.
- 8. 3/4" [19mm] DIA. MOUNTING HOLES. REFER TO RECOMMENDED STEEL SUPPORT DRAWING.
- 9. DIMENSIONS LISTED AS FOLLOWS: ENGLISH FT-IN METRIC [mm]