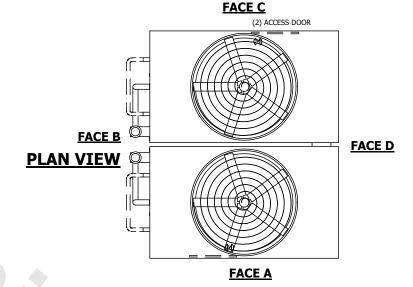

## NOTES:

- 1. (M)- FAN MOTOR LOCATION
- 2. HÉAVIEST SECTION IS UPPER SECTION
- 3. MPT DENOTES MALE PIPE THREAD FPT DENOTES FEMALE PIPE THREAD BFW DENOTES BEVELED FOR WELDING GVD DENOTES GROOVED FLG DENOTES FLANGE PE DENOTES PLAIN END
- 4. +UNIT WEIGHT DOES NOT INCLUDE ACCESSORIES (SEE ACCESSORY DRAWINGS)
- 5. MAKE-UP WATER PRESSURE 20 psi MIN [137 kPa], 50 psi MAX [344 kPa] 6. \*-APPROXIMATE DIMENSIONS DO NOT USE
- 6. \*-APPROXIMATE DIMENSIONS DO NOT USE FOR PRE-FABRICATION OF CONNECTING PIPING
- 7. SERIES FLOW PIPING AND AUX. CROSSOVER DRAIN BY OTHERS.
- 8. 3/4" [19mm] DIA. MOUNTING HOLES. REFER TO RECOMMENDED STEEL SUPPORT DRAWING.
- 9. DIMENSIONS LISTED AS FOLLOWS: ENGLISH FT-IN METRIC [mm]