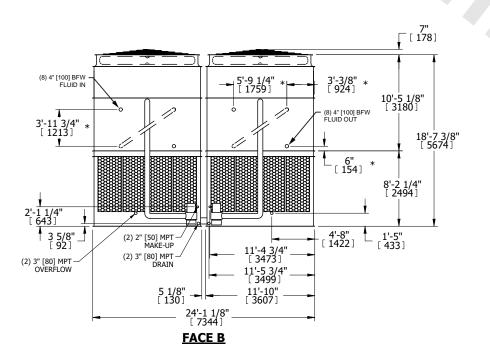

## NOTES:

- 1. (M)- FAN MOTOR LOCATION
- 2. HÉAVIEST SECTION IS UPPER SECTION
- 3. MPT DENOTES MALE PIPE THREAD FPT DENOTES FEMALE PIPE THREAD BFW DENOTES BEVELED FOR WELDING GVD DENOTES GROOVED FLG DENOTES FLANGE PE DENOTES PLAIN END
- 4. +UNIT WEIGHT DOES NOT INCLUDE ACCESSORIES (SEE ACCESSORY DRAWINGS)
- 5. MAKE-UP WATER PRESSURE 20 psi MIN [137 kPa], 50 psi MAX [344 kPa] 6. \*-APPROXIMATE DIMENSIONS DO NOT USE
- \*-APPROXIMATE DIMENSIONS DO NOT USE FOR PRE-FABRICATION OF CONNECTING PIPING
- 7. SERIES FLOW PIPING AND AUX. CROSSOVER DRAIN BY OTHERS.
- 8. 3/4" [19mm] DIA. MOUNTING HOLES. REFER TO RECOMMENDED STEEL SUPPORT DRAWING.
- 9. DIMENSIONS LISTED AS FOLLOWS: ENGLISH FT-IN METRIC [mm]

SHIPPING WEIGHT 68380 lbs+ [31020] kg+ OPERATING WEIGHT 105520 lbs+ [47865] kg+ HEAVIEST SECTION WEIGHT 29680 lbs+ [13465] kg+ NO. OF SHIPPING SECTIONS 4 DRAWN BY: UNDERSTORM WEIGHT WEIGHT DRAWN BY: UNDERSTORM WEIGHT WE