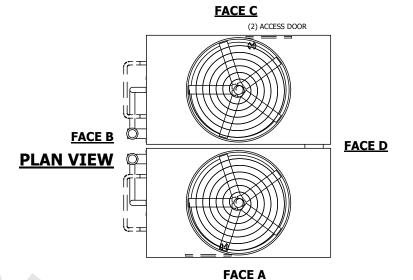

## NOTES:

- 1. (M)- FAN MOTOR LOCATION
- 2. HÉAVIEST SECTION IS UPPER SECTION
- 3. MPT DENOTES MALE PIPE THREAD FPT DENOTES FEMALE PIPE THREAD BFW DENOTES BEVELED FOR WELDING GVD DENOTES GROOVED FLG DENOTES FLANGE PE DENOTES PLAIN END
- 4. +UNIT WEIGHT DOES NOT INCLUDE ACCESSORIES (SEE ACCESSORY DRAWINGS)
- 5. MAKE-UP WATER PRESSURE 20 psi MIN [137 kPa], 50 psi MAX [344 kPa] 6. \*-APPROXIMATE DIMENSIONS DO NOT USE
- \*-APPROXIMATE DIMENSIONS DO NOT USE FOR PRE-FABRICATION OF CONNECTING PIPING
- 7. SERIES FLOW PIPING AND AUX. CROSSOVER DRAIN BY OTHERS.
- 8. 3/4" [19mm] DIA. MOUNTING HOLES. REFER TO RECOMMENDED STEEL SUPPORT DRAWING.
- 9. DIMENSIONS LISTED AS FOLLOWS: ENGLISH FT-IN METRIC [mm]