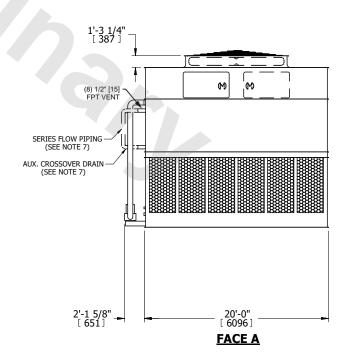

## NOTES:

- 1. (M)- FAN MOTOR LOCATION
- 2. HÉAVIEST SECTION IS UPPER SECTION
- 3. MPT DENOTES MALE PIPE THREAD FPT DENOTES FEMALE PIPE THREAD BFW DENOTES BEVELED FOR WELDING GVD DENOTES GROOVED FLG DENOTES FLANGE PE DENOTES PLAIN END
- 4. +UNIT WEIGHT DOES NOT INCLUDE ACCESSORIES (SEE ACCESSORY DRAWINGS)
- 5. MAKE-UP WATER PRESSURE 20 psi MIN [137 kPa], 50 psi MAX [344 kPa] 6. \*-APPROXIMATE DIMENSIONS DO NOT USE
- \*-APPROXIMATE DIMENSIONS DO NOT USE FOR PRE-FABRICATION OF CONNECTING PIPING
- 7. SERIES FLOW PIPING AND AUX. CROSSOVER DRAIN BY OTHERS.
- 8. 3/4" [19mm] DIA. MOUNTING HOLES. REFER TO RECOMMENDED STEEL SUPPORT DRAWING.
- 9. DIMENSIONS LISTED AS FOLLOWS: ENGLISH FT-IN METRIC [mm]