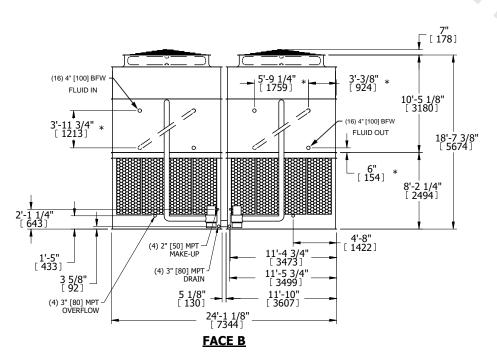

## NOTES:

- 1. (M)- FAN MOTOR LOCATION
- 2. HÉAVIEST SECTION IS UPPER SECTION
- 3. MPT DENOTES MALE PIPE THREAD FPT DENOTES FEMALE PIPE THREAD BFW DENOTES BEVELED FOR WELDING **GVD DENOTES GROOVED** FLG DENOTES FLANGE PE DENOTES PLAIN END
- 4. +UNIT WEIGHT DOES NOT INCLUDE ACCESSORIES (SEE ACCESSORY DRAWINGS)
- 5. MAKE-UP WATER PRESSURE
- 20 psi MIN [137 kPa], 50 psi MAX [344 kPa] 6. \*-APPROXIMATE DIMENSIONS DO NOT USE FOR PRE-FABRICATION OF CONNECTING
- 7. SERIES FLOW PIPING AND AUX. CROSSOVER DRAIN BY OTHERS.
- 8. 3/4" [19MM] DIA. MOUNTING HOLES. REFER TO RECOMMENDED STEEL SUPPORT DRAWING.
- 9. DIMENSIONS LISTED AS FOLLOWS: **ENGLISH FT-IN** METRIC [MM]