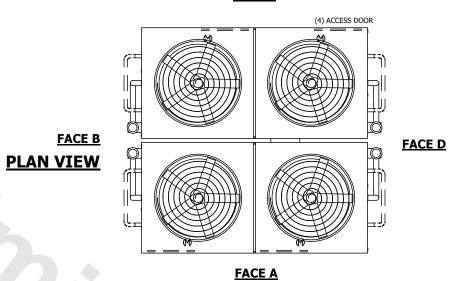

## NOTES:

- 1. (M)- FAN MOTOR LOCATION
- 2. HÉAVIEST SECTION IS UPPER SECTION
- 3. MPT DENOTES MALE PIPE THREAD FPT DENOTES FEMALE PIPE THREAD BFW DENOTES BEVELED FOR WELDING **GVD DENOTES GROOVED** FLG DENOTES FLANGE PE DENOTES PLAIN END
- 4. +UNIT WEIGHT DOES NOT INCLUDE ACCESSORIES (SEE ACCESSORY DRAWINGS)
- 5. MAKE-UP WATER PRESSURE
- 20 psi MIN [137 kPa], 50 psi MAX [344 kPa] 6. \*-APPROXIMATE DIMENSIONS DO NOT USE FOR PRE-FABRICATION OF CONNECTING
- 7. SERIES FLOW PIPING AND AUX. CROSSOVER DRAIN BY OTHERS.
- 8. 3/4" [19MM] DIA. MOUNTING HOLES. REFER TO RECOMMENDED STEEL SUPPORT DRAWING.
- 9. DIMENSIONS LISTED AS FOLLOWS: **ENGLISH FT-IN** METRIC [MM]