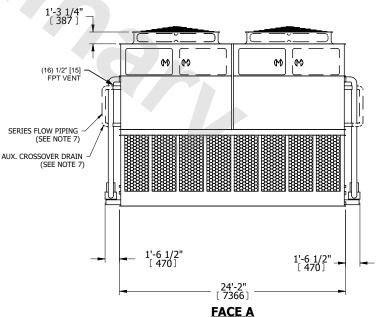

## NOTES:

- 1. (M)- FAN MOTOR LOCATION
- 2. HÉAVIEST SECTION IS UPPER SECTION
- 3. MPT DENOTES MALE PIPE THREAD FPT DENOTES FEMALE PIPE THREAD BFW DENOTES BEVELED FOR WELDING **GVD DENOTES GROOVED** FLG DENOTES FLANGE PE DENOTES PLAIN END
- 4. +UNIT WEIGHT DOES NOT INCLUDE ACCESSORIES (SEE ACCESSORY DRAWINGS)
- 5. MAKE-UP WATER PRESSURE
- 20 psi MIN [137 kPa], 50 psi MAX [344 kPa] 6. \*-APPROXIMATE DIMENSIONS DO NOT USE FOR PRE-FABRICATION OF CONNECTING
- 7. SERIES FLOW PIPING AND AUX. CROSSOVER DRAIN BY OTHERS.
- 8. 3/4" [19MM] DIA. MOUNTING HOLES. REFER TO RECOMMENDED STEEL SUPPORT DRAWING.
- 9. DIMENSIONS LISTED AS FOLLOWS: **ENGLISH FT-IN** METRIC [MM]