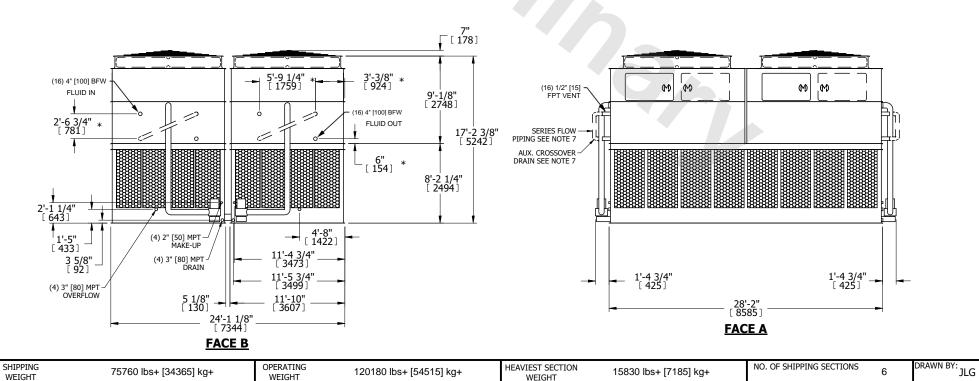

## NOTES:

- 1. (M)- FAN MOTOR LOCATION
- 2. HÉAVIEST SECTION IS UPPER SECTION
- 3. MPT DENOTES MALE PIPE THREAD
  FPT DENOTES FEMALE PIPE THREAD
  BFW DENOTES BEVELED FOR WELDING
  GVD DENOTES GROOVED
  FLG DENOTES FLANGE
  PE DENOTES PLAIN END
- 4. +UNIT WEIGHT DOES NOT INCLUDE ACCESSORIES (SEE ACCESSORY DRAWINGS)
- 5. MAKE-UP WATÈR PRESSURE 20 psi MIN [137 kPa], 50 psi MAX [344 kPa] 6. \*-APPROXIMATE DIMENSIONS DO NOT USE
- 6. \*-APPROXIMATE DIMENSIONS DO NOT USE FOR PRE-FABRICATION OF CONNECTING PIPING
- 7. SERIES FLOW PIPING AND AUX. CROSSOVER DRAIN BY OTHERS.
- 8. 3/4" [19mm] DIA. MOUNTING HOLES. REFER TO RECOMMENDED STEEL SUPPORT DRAWING.
- 9. DIMENSIONS LISTED AS FOLLOWS: ENGLISH FT-IN METRIC [mm]

## **FACE C**

## **FACE A**