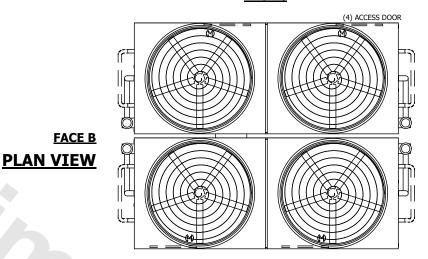

## NOTES:

- 1. (M)- FAN MOTOR LOCATION
- 2. HÉAVIEST SECTION IS UPPER SECTION
- 3. MPT DENOTES MALE PIPE THREAD FPT DENOTES FEMALE PIPE THREAD BFW DENOTES BEVELED FOR WELDING GVD DENOTES GROOVED FLG DENOTES FLANGE PE DENOTES PLAIN END
- 4. +UNIT WEIGHT DOES NOT INCLUDE ACCESSORIES (SEE ACCESSORY DRAWINGS)
- 5. MAKE-UP WATÈR PRESSURE 20 psi MIN [137 kPa], 50 psi MAX [344 kPa] 6. \*-APPROXIMATE DIMENSIONS DO NOT USE
- 6. \*-APPROXIMATE DIMENSIONS DO NOT USE FOR PRE-FABRICATION OF CONNECTING PIPING
- SERIES FLOW PIPING AND AUX. CROSSOVER DRAIN BY OTHERS.
- 8. 3/4" [19mm] DIA. MOUNTING HOLES. REFER TO RECOMMENDED STEEL SUPPORT DRAWING.
- 9. DIMENSIONS LISTED AS FOLLOWS: ENGLISH FT-IN METRIC [mm]