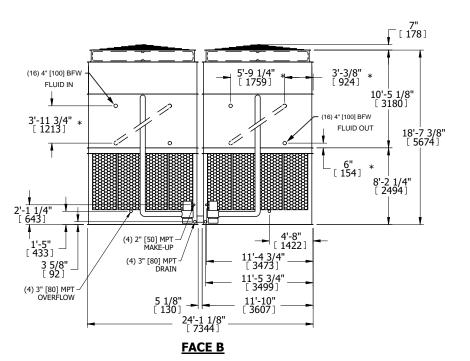

## NOTES:

- 1. (M)- FAN MOTOR LOCATION
- 2. HÉAVIEST SECTION IS UPPER SECTION
- 3. MPT DENOTES MALE PIPE THREAD FPT DENOTES FEMALE PIPE THREAD BFW DENOTES BEVELED FOR WELDING GVD DENOTES GROOVED FLG DENOTES FLANGE PE DENOTES PLAIN END
- 4. +UNIT WEIGHT DOES NOT INCLUDE ACCESSORIES (SEE ACCESSORY DRAWINGS)
- 5. MAKE-UP WATÈR PRESSURE 20 psi MIN [137 kPa], 50 psi MAX [344 kPa] 6. \*-APPROXIMATE DIMENSIONS DO NOT USE
- 6. \*-APPROXIMATE DIMENSIONS DO NOT USE FOR PRE-FABRICATION OF CONNECTING PIPING
- SERIES FLOW PIPING AND AUX. CROSSOVER DRAIN BY OTHERS.
- 8. 3/4" [19mm] DIA. MOUNTING HOLES. REFER TO RECOMMENDED STEEL SUPPORT DRAWING.
- 9. DIMENSIONS LISTED AS FOLLOWS: ENGLISH FT-IN METRIC [mm]

## **FACE C**

**FACE A** 

SHIPPING WEIGHT 110360 lbs+ [50060] kg+

OPERATING WEIGHT

166180 lbs+ [75380] kg+

HEAVIEST SECTION WEIGHT

24480 lbs+ [11105] kg+

NO. OF SHIPPING SECTIONS