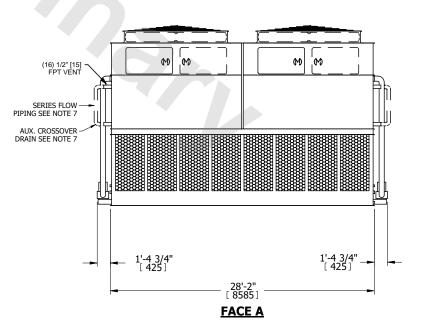

## NOTES:

- 1. (M)- FAN MOTOR LOCATION
- 2. HÉAVIEST SECTION IS UPPER SECTION
- 3. MPT DENOTES MALE PIPE THREAD FPT DENOTES FEMALE PIPE THREAD BFW DENOTES BEVELED FOR WELDING GVD DENOTES GROOVED FLG DENOTES FLANGE PE DENOTES PLAIN END
- 4. +UNIT WEIGHT DOES NOT INCLUDE ACCESSORIES (SEE ACCESSORY DRAWINGS)
- 5. MAKE-UP WATÈR PRESSURE 20 psi MIN [137 kPa], 50 psi MAX [344 kPa] 6. \*-APPROXIMATE DIMENSIONS DO NOT USE
- 6. \*-APPROXIMATE DIMENSIONS DO NOT USE FOR PRE-FABRICATION OF CONNECTING PIPING
- SERIES FLOW PIPING AND AUX. CROSSOVER DRAIN BY OTHERS.
- 8. 3/4" [19mm] DIA. MOUNTING HOLES. REFER TO RECOMMENDED STEEL SUPPORT DRAWING.
- 9. DIMENSIONS LISTED AS FOLLOWS: ENGLISH FT-IN METRIC [mm]

## **FACE C**

**FACE A** 

SHIPPING WEIGHT 110360 lbs+ [50060] kg+

OPERATING WEIGHT

166180 lbs+ [75380] kg+

HEAVIEST SECTION WEIGHT

24480 lbs+ [11105] kg+

NO. OF SHIPPING SECTIONS