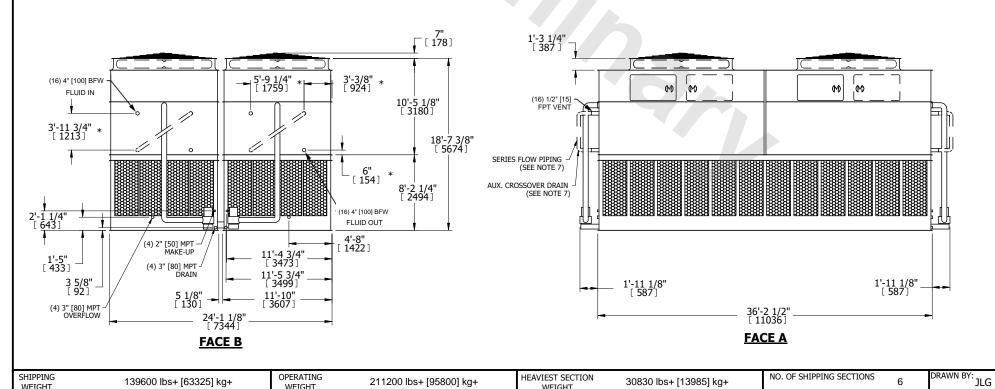

UNIT **CLOSED CIRCUIT COOLER** MODEL # NTS ATWB 24-7P36-Z

EVAPCO, INC. Evapco

DWG. # REV. WB3243614-DRC-SF DATE 8/28/2025 SERIAL #

## NOTES:

**SHIPPING** 

WEIGHT

- 1. (M)- FAN MOTOR LOCATION
- 2. HEAVIEST SECTION IS UPPER SECTION
- 3. MPT DENOTES MALE PIPE THREAD FPT DENOTES FEMALE PIPE THREAD BFW DENOTES BEVELED FOR WELDING **GVD DENOTES GROOVED** FLG DENOTES FLANGE PE DENOTES PLAIN END
- 4. +UNIT WEIGHT DOES NOT INCLUDE ACCESSORIES (SEE ACCESSORY DRAWINGS)
- 5. MAKE-UP WATER PRESSURE 20 psi MIN [137 kPa], 50 psi MAX [344 kPa]
- 6. \*-APPROXIMATE DIMENSIONS DO NOT USE FOR PRE-FABRICATION OF CONNECTING
- 7. SERIES FLOW PIPING AND AUX. CROSSOVER DRAIN BY OTHERS.
- 8. 3/4" [19MM] DIA. MOUNTING HOLES. REFER TO RECOMMENDED STEEL SUPPORT DRAWING.
- 9. DIMENSIONS LISTED AS FOLLOWS: **ENGLISH FT-IN** METRIC [MM]

211200 lbs+ [95800] kg+

HEAVIEST SECTION

WEIGHT

30830 lbs+ [13985] kg+

**OPERATING** 

WEIGHT

139600 lbs+ [63325] kg+