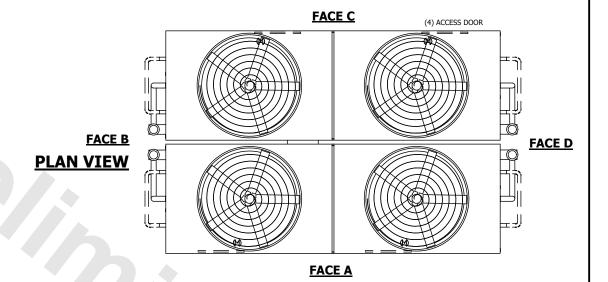

UNIT **CLOSED CIRCUIT COOLER** MODEL # NTS ATWB 24-7P36-Z

EVAPCO, INC. Evapco

DWG. # REV. WB3243614-DRC-SF DATE 8/28/2025 SERIAL #

## NOTES:

**SHIPPING** 

WEIGHT

- 1. (M)- FAN MOTOR LOCATION
- 2. HEAVIEST SECTION IS UPPER SECTION
- 3. MPT DENOTES MALE PIPE THREAD FPT DENOTES FEMALE PIPE THREAD BFW DENOTES BEVELED FOR WELDING **GVD DENOTES GROOVED** FLG DENOTES FLANGE PE DENOTES PLAIN END
- 4. +UNIT WEIGHT DOES NOT INCLUDE ACCESSORIES (SEE ACCESSORY DRAWINGS)
- 5. MAKE-UP WATER PRESSURE 20 psi MIN [137 kPa], 50 psi MAX [344 kPa]
- 6. \*-APPROXIMATE DIMENSIONS DO NOT USE FOR PRE-FABRICATION OF CONNECTING
- 7. SERIES FLOW PIPING AND AUX. CROSSOVER DRAIN BY OTHERS.
- 8. 3/4" [19MM] DIA. MOUNTING HOLES. REFER TO RECOMMENDED STEEL SUPPORT DRAWING.
- 9. DIMENSIONS LISTED AS FOLLOWS: **ENGLISH FT-IN** METRIC [MM]