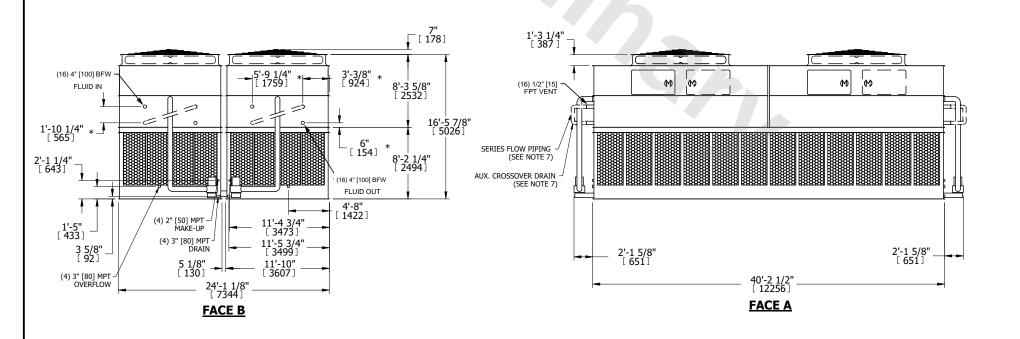

## NOTES:

**SHIPPING** 

WEIGHT

- 1. (M)- FAN MOTOR LOCATION
- 2. HEAVIEST SECTION IS UPPER SECTION
- 3. MPT DENOTES MALE PIPE THREAD FPT DENOTES FEMALE PIPE THREAD BFW DENOTES BEVELED FOR WELDING GVD DENOTES GROOVED FLG DENOTES FLANGE PE DENOTES PLAIN END
- 4. +UNIT WEIGHT DOES NOT INCLUDE ACCESSORIES (SEE ACCESSORY DRAWINGS)
- 5. MAKE-UP WATER PRESSURE 20 psi MIN [137 kPa], 50 psi MAX [344 kPa]
- 6. \*-APPROXIMATE DIMENSIONS DO NOT USE FOR PRE-FABRICATION OF CONNECTING PIPING
- 7. SERIES FLOW PIPING AND AUX. CROSSOVER DRAIN BY OTHERS.
- 8. 3/4" [19MM] DIA. MOUNTING HOLES. REFER TO RECOMMENDED STEEL SUPPORT DRAWING.
- 9. DIMENSIONS LISTED AS FOLLOWS: ENGLISH FT-IN METRIC [MM]

147800 lbs+ [67045] kg+

HEAVIEST SECTION

WEIGHT

17900 lbs+ [8120] kg+

**OPERATING** 

WEIGHT

89740 lbs+ [40710] kg+