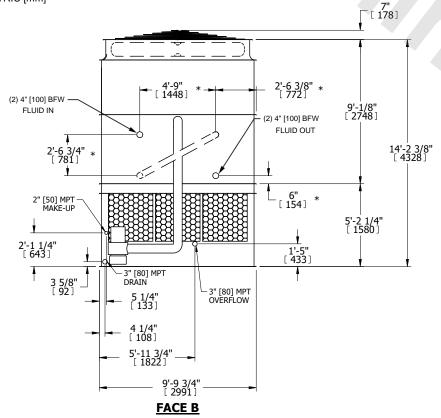

## NOTES:

- 1. (M)- FAN MOTOR LOCATION
- 2. HEAVIEST SECTION IS UPPER SECTION
- 3. MPT DENOTES MALE PIPE THREAD FPT DENOTES FEMALE PIPE THREAD BFW DENOTES BEVELED FOR WELDING **GVD DENOTES GROOVED** FLG DENOTES FLANGE PE DENOTES PLAIN END
- 4. +UNIT WEIGHT DOES NOT INCLUDE ACCESSORIES (SEE ACCESSORY DRAWINGS)
- 5. MAKE-UP WATER PRESSURE 20 psi MIN [137 kPa], 50 psi MAX [344 kPa]
- 6. \*-APPROXIMATE DIMENSIONS DO NOT USE FOR PRE-FABRICATION OF CONNECTING
- 7. SERIES FLOW PIPING AND AUX. CROSSOVER DRAIN BY OTHERS.
- 8. 3/4" [19MM] DIA. MOUNTING HOLES. REFER TO RECOMMENDED STEEL SUPPORT DRAWING.
- 9. DIMENSIONS LISTED AS FOLLOWS:

**ENGLISH FT-IN** METRIC [mm]

## **FACE C**

**FACE A** 

DRAWN BY: