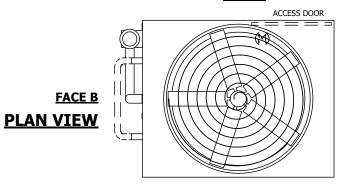

4J12-Z        | SCALE NTS |

EVAPCO, INC. Evapeo

DWG. # REV. WB3TM1208-DRC-SF DATE 8/25/2025 SERIAL #

**FACE D** 

## NOTES:

- 1. (M)- FAN MOTOR LOCATION
- 2. HEAVIEST SECTION IS UPPER SECTION
- 3. MPT DENOTES MALE PIPE THREAD FPT DENOTES FEMALE PIPE THREAD BFW DENOTES BEVELED FOR WELDING **GVD DENOTES GROOVED** FLG DENOTES FLANGE PE DENOTES PLAIN END
- 4. +UNIT WEIGHT DOES NOT INCLUDE ACCESSORIES (SEE ACCESSORY DRAWINGS)
- 5. MAKE-UP WATER PRESSURE 20 psi MIN [137 kPa], 50 psi MAX [344 kPa]
- 6. \*-APPROXIMATE DIMENSIONS DO NOT USE FOR PRE-FABRICATION OF CONNECTING
- 7. SERIES FLOW PIPING AND AUX. CROSSOVER DRAIN BY OTHERS.
- 8. 3/4" [19MM] DIA. MOUNTING HOLES. REFER TO RECOMMENDED STEEL SUPPORT DRAWING.
- 9. DIMENSIONS LISTED AS FOLLOWS:

**ENGLISH FT-IN** METRIC [mm]

## **FACE C**



**FACE A** 





DRAWN BY: