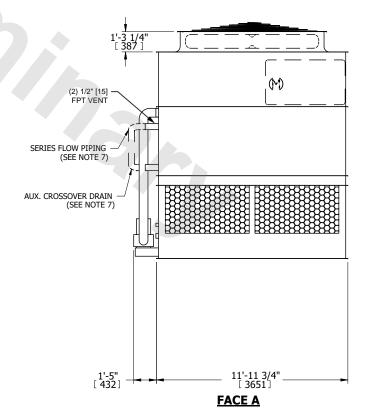

## NOTES:

- 1. (M)- FAN MOTOR LOCATION
- 2. HEAVIEST SECTION IS UPPER SECTION
- 3. MPT DENOTES MALE PIPE THREAD FPT DENOTES FEMALE PIPE THREAD BFW DENOTES BEVELED FOR WELDING **GVD DENOTES GROOVED** FLG DENOTES FLANGE PE DENOTES PLAIN END
- 4. +UNIT WEIGHT DOES NOT INCLUDE ACCESSORIES (SEE ACCESSORY DRAWINGS)
- 5. MAKE-UP WATER PRESSURE 20 psi MIN [137 kPa], 50 psi MAX [344 kPa]
- 6. \*-APPROXIMATE DIMENSIONS DO NOT USE FOR PRE-FABRICATION OF CONNECTING
- 7. SERIES FLOW PIPING AND AUX. CROSSOVER DRAIN BY OTHERS.
- 8. 3/4" [19MM] DIA. MOUNTING HOLES. REFER TO RECOMMENDED STEEL SUPPORT DRAWING.
- 9. DIMENSIONS LISTED AS FOLLOWS:

## **FACE C**

**FACE A** 

DRAWN BY: