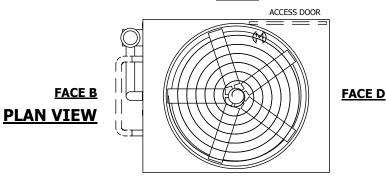

## **FACE C**

**FACE A** 

**SHIPPING** 16240 lbs+ [7370] kg+ WEIGHT

OPERATING WEIGHT

25070 lbs+ [11375] kg+

HEAVIEST SECTION WEIGHT

13690 lbs+ [6210] kg+

NO. OF SHIPPING SECTIONS