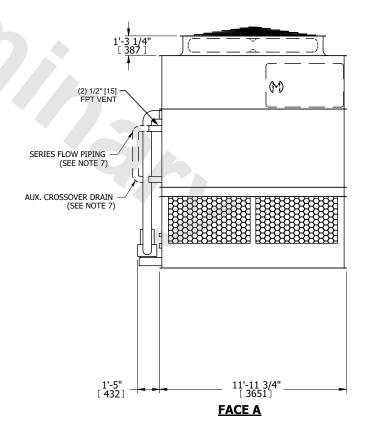

## NOTES:

- 1. (M)- FAN MOTOR LOCATION
- 2. HEAVIEST SECTION IS UPPER SECTION
- 3. MPT DENOTES MALE PIPE THREAD FPT DENOTES FEMALE PIPE THREAD BFW DENOTES BEVELED FOR WELDING **GVD DENOTES GROOVED** FLG DENOTES FLANGE PE DENOTES PLAIN END
- 4. +UNIT WEIGHT DOES NOT INCLUDE ACCESSORIES (SEE ACCESSORY DRAWINGS)
- 5. MAKE-UP WATER PRESSURE 20 psi MIN [137 kPa], 50 psi MAX [344 kPa]
- 6. \*-APPROXIMATE DIMENSIONS DO NOT USE FOR PRE-FABRICATION OF CONNECTING
- 7. SERIES FLOW PIPING AND AUX. CROSSOVER DRAIN BY OTHERS.
- 8. 3/4" [19MM] DIA. MOUNTING HOLES. REFER TO RECOMMENDED STEEL SUPPORT DRAWING.
- 9. DIMENSIONS LISTED AS FOLLOWS: