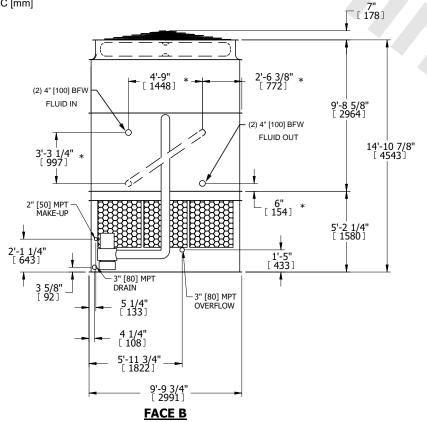

## NOTES:

- 1. (M)- FAN MOTOR LOCATION
- 2. HEAVIEST SECTION IS UPPER SECTION
- 3. MPT DENOTES MALE PIPE THREAD FPT DENOTES FEMALE PIPE THREAD BFW DENOTES BEVELED FOR WELDING **GVD DENOTES GROOVED** FLG DENOTES FLANGE PE DENOTES PLAIN END
- 4. +UNIT WEIGHT DOES NOT INCLUDE ACCESSORIES (SEE ACCESSORY DRAWINGS)
- 5. MAKE-UP WATER PRESSURE 20 psi MIN [137 kPa], 50 psi MAX [344 kPa]
- 6. \*-APPROXIMATE DIMENSIONS DO NOT USE FOR PRE-FABRICATION OF CONNECTING
- 7. SERIES FLOW PIPING AND AUX. CROSSOVER DRAIN BY OTHERS.
- 8. 3/4" [19MM] DIA. MOUNTING HOLES. REFER TO RECOMMENDED STEEL SUPPORT DRAWING.
- 9. DIMENSIONS LISTED AS FOLLOWS:

**ENGLISH FT-IN** METRIC [mm]

## **FACE C**

**FACE A** 

**SHIPPING** 16240 lbs+ [7370] kg+ WEIGHT

OPERATING WEIGHT

25070 lbs+ [11375] kg+

HEAVIEST SECTION WEIGHT

13690 lbs+ [6210] kg+

NO. OF SHIPPING SECTIONS