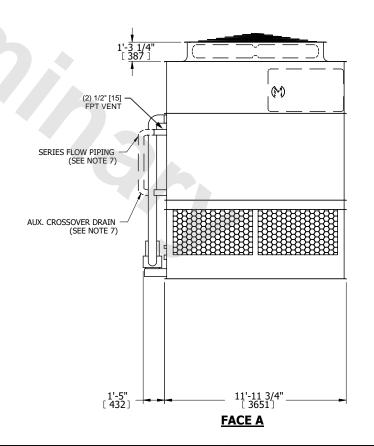

## NOTES:

- 1. (M)- FAN MOTOR LOCATION
- 2. HEAVIEST SECTION IS UPPER SECTION
- 3. MPT DENOTES MALE PIPE THREAD FPT DENOTES FEMALE PIPE THREAD BFW DENOTES BEVELED FOR WELDING GVD DENOTES GROOVED FLG DENOTES FLANGE PE DENOTES PLAIN END
- 4. +UNIT WEIGHT DOES NOT INCLUDE ACCESSORIES (SEE ACCESSORY DRAWINGS)
- 5. MAKE-UP WATER PRESSURE 20 psi MIN [137 kPa], 50 psi MAX [344 kPa]
- 6. \*-APPROXIMATE DIMENSIONS DO NOT USE FOR PRE-FABRICATION OF CONNECTING PIPING
- 7. SERIES FLOW PIPING AND AUX. CROSSOVER DRAIN BY OTHERS.
- 8. 3/4" [19MM] DIA. MOUNTING HOLES. REFER TO RECOMMENDED STEEL SUPPORT DRAWING.
- 9. DIMENSIONS LISTED AS FOLLOWS:

**FACE D** 

**FACE A** 

SHIPPING WEIGHT 18100 lbs+ [8215] kg+

OPERATING WEIGHT

**FACE B** 

27580 lbs+ [12515] kg+

HEAVIEST SECTION WEIGHT

15550 lbs+ [7055] kg+