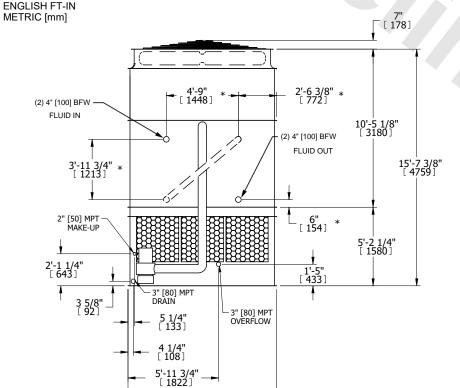

## NOTES:

- 1. (M)- FAN MOTOR LOCATION
- 2. HEAVIEST SECTION IS UPPER SECTION
- 3. MPT DENOTES MALE PIPE THREAD FPT DENOTES FEMALE PIPE THREAD BFW DENOTES BEVELED FOR WELDING GVD DENOTES GROOVED FLG DENOTES FLANGE PE DENOTES PLAIN END
- 4. +UNIT WEIGHT DOES NOT INCLUDE ACCESSORIES (SEE ACCESSORY DRAWINGS)
- 5. MAKE-UP WATER PRESSURE 20 psi MIN [137 kPa], 50 psi MAX [344 kPa]
- 6. \*-APPROXIMATE DIMENSIONS DO NOT USE FOR PRE-FABRICATION OF CONNECTING PIPING
- 7. SERIES FLOW PIPING AND AUX. CROSSOVER DRAIN BY OTHERS.
- 8. 3/4" [19MM] DIA. MOUNTING HOLES. REFER TO RECOMMENDED STEEL SUPPORT DRAWING.
- 9. DIMENSIONS LISTED AS FOLLOWS:

**FACE D** 

**FACE A** 

SHIPPING WEIGHT 18100 lbs+ [8215] kg+

OPERATING WEIGHT

**FACE B** 

27580 lbs+ [12515] kg+

HEAVIEST SECTION WEIGHT

15550 lbs+ [7055] kg+