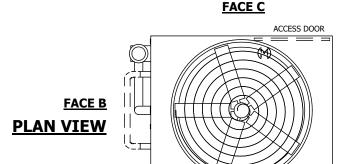

**FACE D** 

**FACE A** 

SHIPPING WEIGHT 18100 lbs+ [8215] kg+

OPERATING WEIGHT

**FACE B** 

27580 lbs+ [12515] kg+

HEAVIEST SECTION WEIGHT

15550 lbs+ [7055] kg+