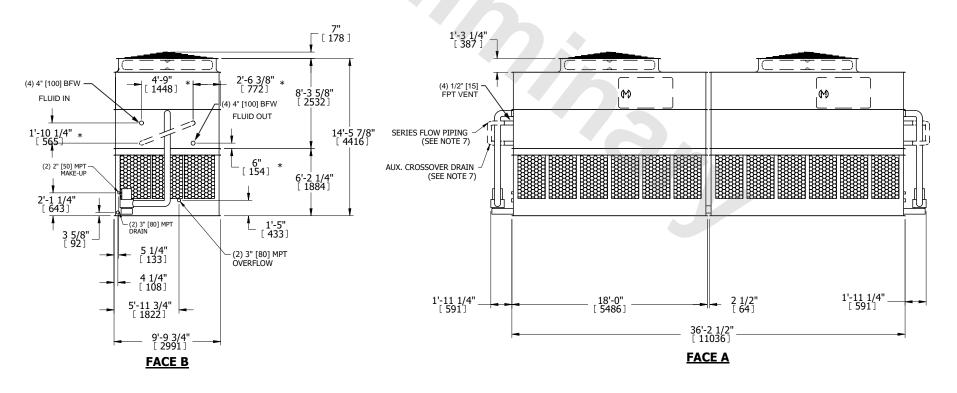

## NOTES:

**SHIPPING** 

WEIGHT

- 1. (M)- FAN MOTOR LOCATION
- 2. HEAVIEST SECTION IS UPPER SECTION
- 3. MPT DENOTES MALE PIPE THREAD
  FPT DENOTES FEMALE PIPE THREAD
  BFW DENOTES BEVELED FOR WELDING
  GVD DENOTES GROOVED
  FLG DENOTES FLANGE
  PE DENOTES PLAIN END
- 4. +UNIT WEIGHT DOES NOT INCLUDE ACCESSORIES (SEE ACCESSORY DRAWINGS)
- 5. MAKE-UP WATER PRESSURE 20 psi MIN [137 kPa], 50 psi MAX [344 kPa]
- 6. \*-APPROXIMATE DÍMENSIONS DO NOT ÚSE FOR PRE-FABRICATION OF CONNECTING PIPING
- 7. SERIES FLOW PIPING AND AUX. CROSSOVER DRAIN BY OTHERS.
- 8. 3/4" [19mm] DIA. MOUNTING HOLES. REFER TO RECOMMENDED STEEL SUPPORT DRAWING.

**OPERATING** 

WEIGHT

57820 lbs+ [26230] kg+

35260 lbs+ [15995] kg+

9. DIMENSIONS LISTED AS FOLLOWS: ENGLISH FT-IN METRIC [mm]

HEAVIEST SECTION

WEIGHT

13980 lbs+ [6345] kg+