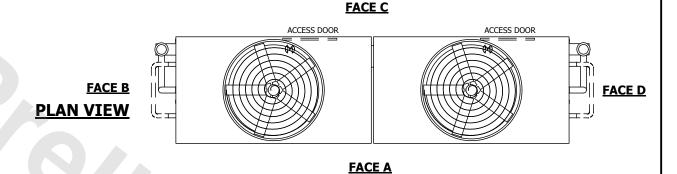

| UNIT    | CLOSED CIRCUIT COOLER |           |
|---------|-----------------------|-----------|
| MODEL # | ATWB 10-3I36-7        | SCALE NTS |

EVAPCO, INC. evapco

DWG. # WB3TM3606-DRC-SF REV. SERIAL # DATE 8/23/2025

## NOTES:

**SHIPPING** 

WEIGHT

- 1. (M)- FAN MOTOR LOCATION
- 2. HEAVIEST SECTION IS UPPER SECTION
- 3. MPT DENOTES MALE PIPE THREAD
  FPT DENOTES FEMALE PIPE THREAD
  BFW DENOTES BEVELED FOR WELDING
  GVD DENOTES GROOVED
  FLG DENOTES FLANGE
  PE DENOTES PLAIN END
- 4. +UNIT WEIGHT DOES NOT INCLUDE ACCESSORIES (SEE ACCESSORY DRAWINGS)
- 5. MAKE-UP WATER PRESSURE 20 psi MIN [137 kPa], 50 psi MAX [344 kPa]
- 6. \*-APPROXIMATE DÍMENSIONS DO NOT ÚSE FOR PRE-FABRICATION OF CONNECTING PIPING
- 7. SERIES FLOW PIPING AND AUX. CROSSOVER DRAIN BY OTHERS.
- 8. 3/4" [19mm] DIA. MOUNTING HOLES. REFER TO RECOMMENDED STEEL SUPPORT DRAWING.