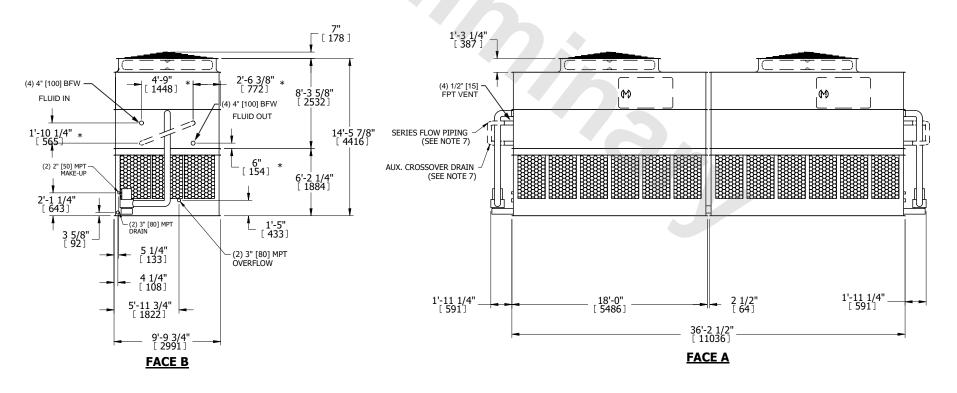

| UNIT    | CLOSED CIRCUIT COOLER |           |
|---------|-----------------------|-----------|
| MODEL # | ATWB 10-3I36-7        | SCALE NTS |

EVAPCO, INC. evapco

DWG. # WB3TM3606-DRC-SF REV. SERIAL # DATE 8/23/2025

## NOTES:

**SHIPPING** 

WEIGHT

- 1. (M)- FAN MOTOR LOCATION
- 2. HEAVIEST SECTION IS UPPER SECTION
- 3. MPT DENOTES MALE PIPE THREAD
  FPT DENOTES FEMALE PIPE THREAD
  BFW DENOTES BEVELED FOR WELDING
  GVD DENOTES GROOVED
  FLG DENOTES FLANGE
  PE DENOTES PLAIN END
- 4. +UNIT WEIGHT DOES NOT INCLUDE ACCESSORIES (SEE ACCESSORY DRAWINGS)
- 5. MAKE-UP WATER PRESSURE 20 psi MIN [137 kPa], 50 psi MAX [344 kPa]
- 6. \*-APPROXIMATE DÍMENSIONS DO NOT ÚSE FOR PRE-FABRICATION OF CONNECTING PIPING
- 7. SERIES FLOW PIPING AND AUX. CROSSOVER DRAIN BY OTHERS.
- 8. 3/4" [19mm] DIA. MOUNTING HOLES. REFER TO RECOMMENDED STEEL SUPPORT DRAWING.

**OPERATING** 

WEIGHT

57820 lbs+ [26230] kg+

35260 lbs+ [15995] kg+

9. DIMENSIONS LISTED AS FOLLOWS: ENGLISH FT-IN METRIC [mm]

HEAVIEST SECTION

WEIGHT

13980 lbs+ [6345] kg+