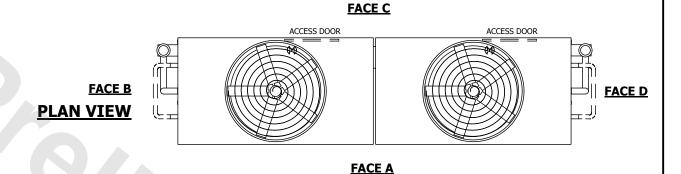

## NOTES:

- 1. (M)- FAN MOTOR LOCATION
- 2. HEAVIEST SECTION IS UPPER SECTION
- 3. MPT DENOTES MALE PIPE THREAD
  FPT DENOTES FEMALE PIPE THREAD
  BFW DENOTES BEVELED FOR WELDING
  GVD DENOTES GROOVED
  FLG DENOTES FLANGE
  PE DENOTES PLAIN END
- 4. +UNIT WEIGHT DOES NOT INCLUDE ACCESSORIES (SEE ACCESSORY DRAWINGS)
- 5. MAKE-UP WATER PRESSURE 20 psi MIN [137 kPa], 50 psi MAX [344 kPa]
- 6. \*-APPROXIMATE DÍMENSIONS DO NOT ÚSE FOR PRE-FABRICATION OF CONNECTING PIPING
- 7. SERIES FLOW PIPING AND AUX. CROSSOVER DRAIN BY OTHERS.
- 8. 3/4" [19mm] DIA. MOUNTING HOLES. REFER TO RECOMMENDED STEEL SUPPORT DRAWING.
- 9. DIMENSIONS LISTED AS FOLLOWS: ENGLISH FT-IN METRIC [mm]