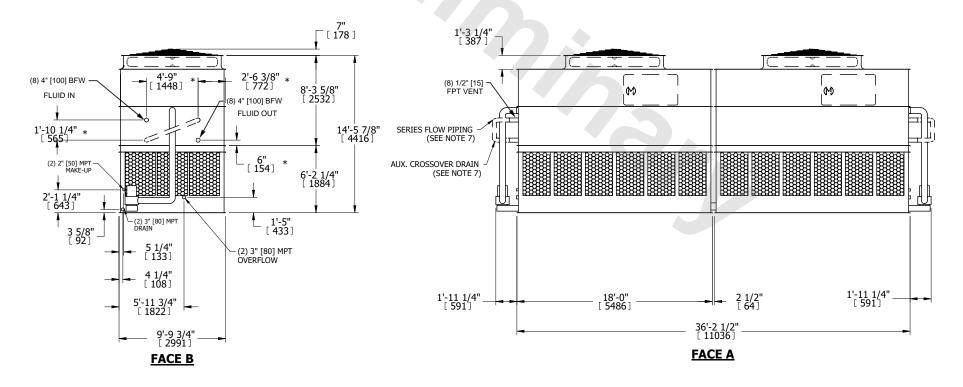

## NOTES:

- 1. (M)- FAN MOTOR LOCATION
- 2. HEAVIEST SECTION IS UPPER SECTION
- 3. MPT DENOTES MALE PIPE THREAD
  FPT DENOTES FEMALE PIPE THREAD
  BFW DENOTES BEVELED FOR WELDING
  GVD DENOTES GROOVED
  FLG DENOTES FLANGE
  PE DENOTES PLAIN END
- 4. +UNIT WEIGHT DOES NOT INCLUDE ACCESSORIES (SEE ACCESSORY DRAWINGS)
- 5. MAKE-UP WATER PRESSURE 20 psi MIN [137 kPa], 50 psi MAX [344 kPa]
- 6. \*-APPROXIMATE DÍMENSIONS DO NOT ÚSE FOR PRE-FABRICATION OF CONNECTING PIPING
- 7. SERIES FLOW PIPING AND AUX. CROSSOVER DRAIN BY OTHERS.
- 8. 3/4" [19mm] DIA. MOUNTING HOLES. REFER TO RECOMMENDED STEEL SUPPORT DRAWING.
- 9. DIMENSIONS LISTED AS FOLLOWS: ENGLISH FT-IN METRIC [mm]