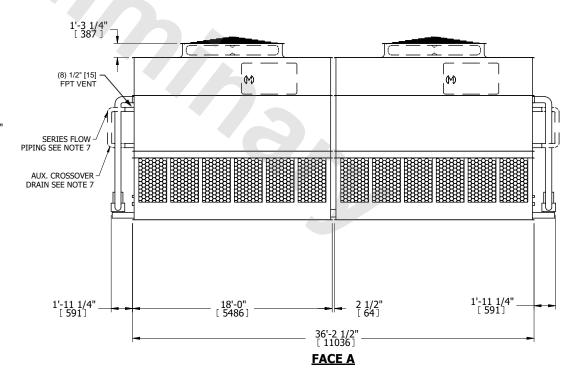

## NOTES:

- 1. (M)- FAN MOTOR LOCATION
- 2. HEAVIEST SECTION IS UPPER SECTION
- 3. MPT DENOTES MALE PIPE THREAD FPT DENOTES FEMALE PIPE THREAD BFW DENOTES BEVELED FOR WELDING GVD DENOTES GROOVED FLG DENOTES FLANGE PE DENOTES PLAIN END
- 4. +UNIT WEIGHT DOES NOT INCLUDE ACCESSORIES (SEE ACCESSORY DRAWINGS)
- 5. MAKE-UP WATER PRESSURE 20 psi MIN [137 kPa], 50 psi MAX [344 kPa]
- 6. \*-APPROXIMATE DIMENSIONS DO NOT USE FOR PRE-FABRICATION OF CONNECTING PIPING
- 7. SERIES FLOW PIPING AND AUX. CROSSOVER DRAIN BY OTHERS.
- 8. 3/4" [19mm] DIA. MOUNTING HOLES. REFER TO RECOMMENDED STEEL SUPPORT DRAWING.
- 9. DIMENSIONS LISTED AS FOLLOWS: ENGLISH FT-IN METRIC [mm]