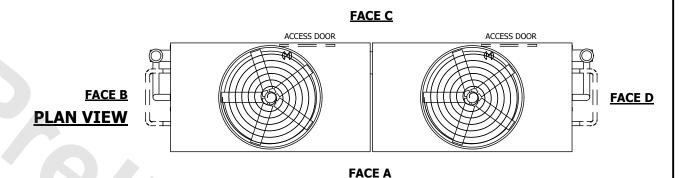

## NOTES:

- 1. (M)- FAN MOTOR LOCATION
- 2. HEAVIEST SECTION IS UPPER SECTION
- 3. MPT DENOTES MALE PIPE THREAD FPT DENOTES FEMALE PIPE THREAD BFW DENOTES BEVELED FOR WELDING GVD DENOTES GROOVED FLG DENOTES FLANGE PE DENOTES PLAIN END
- 4. +UNIT WEIGHT DOES NOT INCLUDE ACCESSORIES (SEE ACCESSORY DRAWINGS)
- 5. MAKE-UP WATER PRESSURE 20 psi MIN [137 kPa], 50 psi MAX [344 kPa]
- 6. \*-APPROXIMATE DIMENSIONS DO NOT USE FOR PRE-FABRICATION OF CONNECTING PIPING
- 7. SERIES FLOW PIPING AND AUX. CROSSOVER DRAIN BY OTHERS.
- 8. 3/4" [19mm] DIA. MOUNTING HOLES. REFER TO RECOMMENDED STEEL SUPPORT DRAWING.
- 9. DIMENSIONS LISTED AS FOLLOWS: ENGLISH FT-IN METRIC [mm]