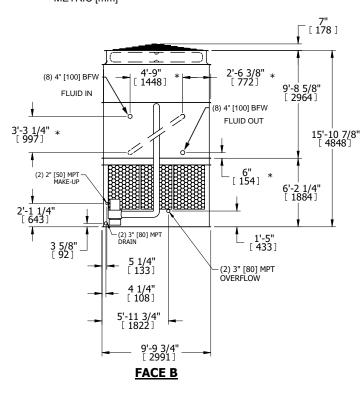

## NOTES:

- 1. (M)- FAN MOTOR LOCATION
- 2. HEAVIEST SECTION IS UPPER SECTION
- 3. MPT DENOTES MALE PIPE THREAD FPT DENOTES FEMALE PIPE THREAD BFW DENOTES BEVELED FOR WELDING GVD DENOTES GROOVED FLG DENOTES FLANGE PE DENOTES PLAIN END
- 4. +UNIT WEIGHT DOES NOT INCLUDE ACCESSORIES (SEE ACCESSORY DRAWINGS)
- 5. MAKE-UP WATER PRESSURE 20 psi MIN [137 kPa], 50 psi MAX [344 kPa]
- 6. \*-APPROXIMATE DIMENSIONS DO NOT USE FOR PRE-FABRICATION OF CONNECTING PIPING
- 7. SERIES FLOW PIPING AND AUX. CROSSOVER DRAIN BY OTHERS.
- 8. 3/4" [19mm] DIA. MOUNTING HOLES. REFER TO RECOMMENDED STEEL SUPPORT DRAWING.
- 9. DIMENSIONS LISTED AS FOLLOWS: ENGLISH FT-IN METRIC [mm]