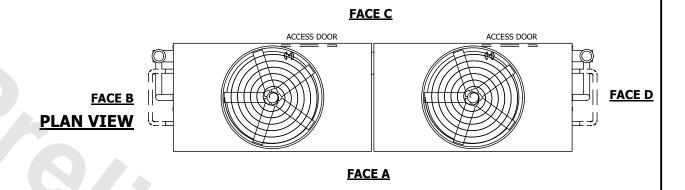

## NOTES:

- 1. (M)- FAN MOTOR LOCATION
- 2. HEAVIEST SECTION IS UPPER SECTION
- 3. MPT DENOTES MALE PIPE THREAD
  FPT DENOTES FEMALE PIPE THREAD
  BFW DENOTES BEVELED FOR WELDING
  GVD DENOTES GROOVED
  FLG DENOTES FLANGE
  PE DENOTES PLAIN END
- 4. +UNIT WEIGHT DOES NOT INCLUDE ACCESSORIES (SEE ACCESSORY DRAWINGS)
- 5. MAKE-UP WATER PRESSURE 20 psi MIN [137 kPa], 50 psi MAX [344 kPa]
- 6. \*-APPROXIMATE DIMENSIONS DO NOT USE FOR PRE-FABRICATION OF CONNECTING PIPING
- 7. SERIES FLOW PIPING AND AUX. CROSSOVER DRAIN BY OTHERS.
- 8. 3/4" [19mm] DIA. MOUNTING HOLES. REFER TO RECOMMENDED STEEL SUPPORT DRAWING.
- 9. DIMENSIONS LISTED AS FOLLOWS: ENGLISH FT-IN METRIC [mm]