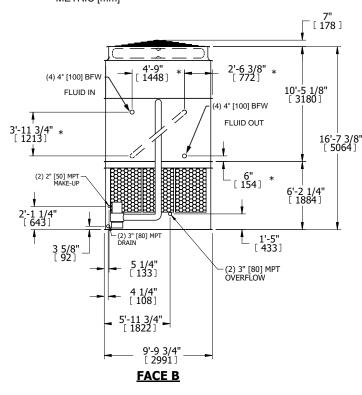

## NOTES:

- 1. (M)- FAN MOTOR LOCATION
- 2. HEAVIEST SECTION IS UPPER SECTION
- 3. MPT DENOTES MALE PIPE THREAD
  FPT DENOTES FEMALE PIPE THREAD
  BFW DENOTES BEVELED FOR WELDING
  GVD DENOTES GROOVED
  FLG DENOTES FLANGE
  PE DENOTES PLAIN END
- 4. +UNIT WEIGHT DOES NOT INCLUDE ACCESSORIES (SEE ACCESSORY DRAWINGS)
- 5. MAKE-UP WATER PRESSURE 20 psi MIN [137 kPa], 50 psi MAX [344 kPa]
- 6. \*-APPROXIMATE DIMENSIONS DO NOT USE FOR PRE-FABRICATION OF CONNECTING PIPING
- 7. SERIES FLOW PIPING AND AUX. CROSSOVER DRAIN BY OTHERS.
- 8. 3/4" [19mm] DIA. MOUNTING HOLES. REFER TO RECOMMENDED STEEL SUPPORT DRAWING.
- 9. DIMENSIONS LISTED AS FOLLOWS: ENGLISH FT-IN METRIC [mm]