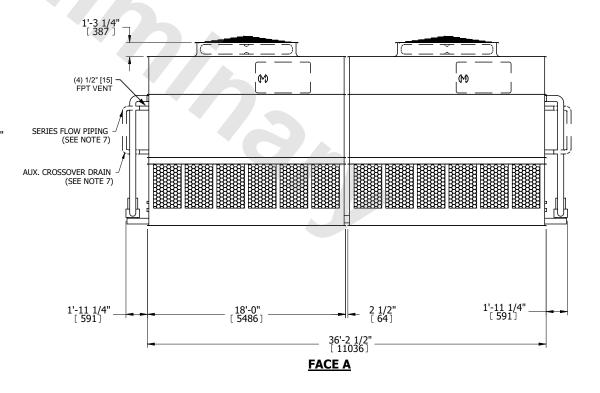

## NOTES:

- 1. (M)- FAN MOTOR LOCATION
- 2. HEAVIEST SECTION IS UPPER SECTION
- 3. MPT DENOTES MALE PIPE THREAD
  FPT DENOTES FEMALE PIPE THREAD
  BFW DENOTES BEVELED FOR WELDING
  GVD DENOTES GROOVED
  FLG DENOTES FLANGE
  PE DENOTES PLAIN END
- 4. +UNIT WEIGHT DOES NOT INCLUDE ACCESSORIES (SEE ACCESSORY DRAWINGS)
- 5. MAKE-UP WATER PRESSURE 20 psi MIN [137 kPa], 50 psi MAX [344 kPa]
- 6. \*-APPROXIMATE DIMENSIONS DO NOT USE FOR PRE-FABRICATION OF CONNECTING PIPING
- 7. SERIES FLOW PIPING AND AUX. CROSSOVER DRAIN BY OTHERS.
- 8. 3/4" [19mm] DIA. MOUNTING HOLES. REFER TO RECOMMENDED STEEL SUPPORT DRAWING.
- 9. DIMENSIONS LISTED AS FOLLOWS: ENGLISH FT-IN METRIC [mm]