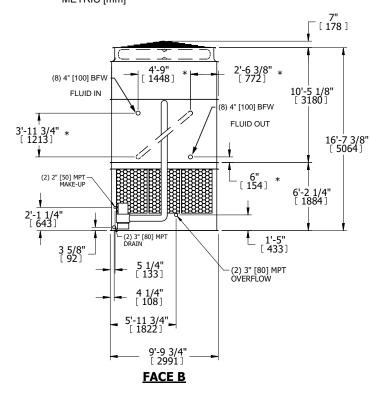

## NOTES:

- 1. (M)- FAN MOTOR LOCATION
- 2. HEAVIEST SECTION IS UPPER SECTION
- 3. MPT DENOTES MALE PIPE THREAD FPT DENOTES FEMALE PIPE THREAD BFW DENOTES BEVELED FOR WELDING GVD DENOTES GROOVED FLG DENOTES FLANGE PE DENOTES PLAIN END
- 4. +UNIT WEIGHT DOES NOT INCLUDE ACCESSORIES (SEE ACCESSORY DRAWINGS)
- 5. MAKE-UP WATER PRESSURE 20 psi MIN [137 kPa], 50 psi MAX [344 kPa]
- 6. \*-APPROXIMATE DIMENSIONS DO NOT USE FOR PRE-FABRICATION OF CONNECTING PIPING
- 7. SERIES FLOW PIPING AND AUX. CROSSOVER DRAIN BY OTHERS.
- 8. 3/4" [19mm] DIA. MOUNTING HOLES. REFER TO RECOMMENDED STEEL SUPPORT DRAWING.
- 9. DIMENSIONS LISTED AS FOLLOWS: ENGLISH FT-IN METRIC [mm]