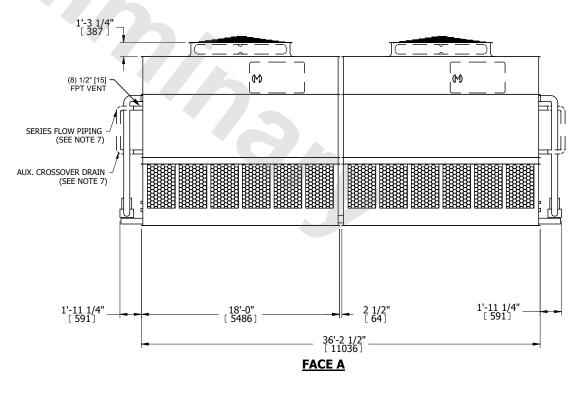

## NOTES:

- 1. (M)- FAN MOTOR LOCATION
- 2. HEAVIEST SECTION IS UPPER SECTION
- 3. MPT DENOTES MALE PIPE THREAD FPT DENOTES FEMALE PIPE THREAD BFW DENOTES BEVELED FOR WELDING GVD DENOTES GROOVED FLG DENOTES FLANGE PE DENOTES PLAIN END
- 4. +UNIT WEIGHT DOES NOT INCLUDE ACCESSORIES (SEE ACCESSORY DRAWINGS)
- 5. MAKE-UP WATER PRESSURE 20 psi MIN [137 kPa], 50 psi MAX [344 kPa]
- 6. \*-APPROXIMATE DIMENSIONS DO NOT USE FOR PRE-FABRICATION OF CONNECTING PIPING
- 7. SERIES FLOW PIPING AND AUX. CROSSOVER DRAIN BY OTHERS.
- 8. 3/4" [19mm] DIA. MOUNTING HOLES. REFER TO RECOMMENDED STEEL SUPPORT DRAWING.
- 9. DIMENSIONS LISTED AS FOLLOWS: ENGLISH FT-IN METRIC [mm]