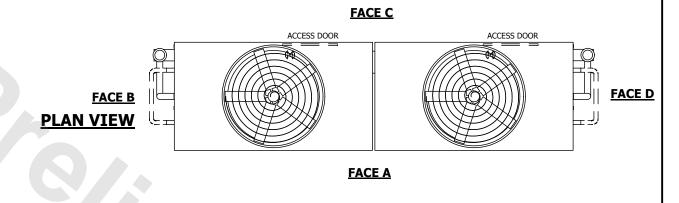

## NOTES:

- 1. (M)- FAN MOTOR LOCATION
- 2. HEAVIEST SECTION IS UPPER SECTION
- 3. MPT DENOTES MALE PIPE THREAD FPT DENOTES FEMALE PIPE THREAD BFW DENOTES BEVELED FOR WELDING GVD DENOTES GROOVED FLG DENOTES FLANGE PE DENOTES PLAIN END
- 4. +UNIT WEIGHT DOES NOT INCLUDE ACCESSORIES (SEE ACCESSORY DRAWINGS)
- 5. MAKE-UP WATER PRESSURE 20 psi MIN [137 kPa], 50 psi MAX [344 kPa]
- 6. \*-APPROXIMATE DIMENSIONS DO NOT USE FOR PRE-FABRICATION OF CONNECTING PIPING
- 7. SERIES FLOW PIPING AND AUX. CROSSOVER DRAIN BY OTHERS.
- 8. 3/4" [19mm] DIA. MOUNTING HOLES. REFER TO RECOMMENDED STEEL SUPPORT DRAWING.
- 9. DIMENSIONS LISTED AS FOLLOWS: ENGLISH FT-IN METRIC [mm]