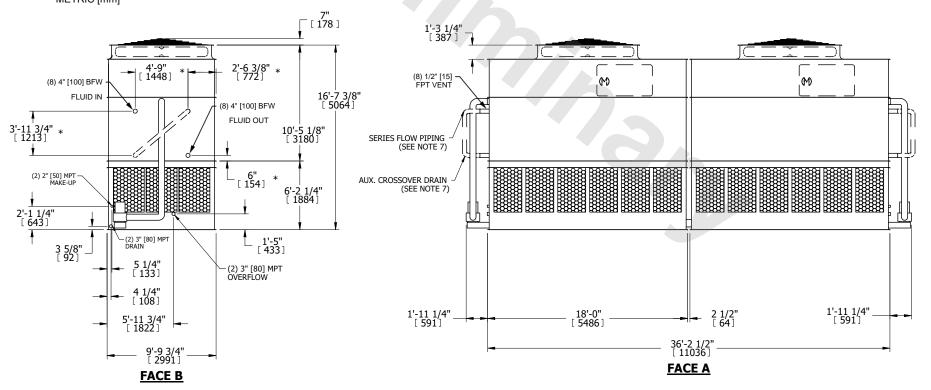

| JNIT    | CLOSED CIRCUIT COOLER |           |
|---------|-----------------------|-----------|
| 10DEL # | ATWB 10-7M36-Z        | SCALE NTS |

EVAPCO, INC. evapco

DWG. # WB3TM3614-DRC-SF REV. SERIAL # DATE 9/6/2025

## NOTES:

**SHIPPING** 

WEIGHT

- 1. (M)- FAN MOTOR LOCATION
- 2. HEAVIEST SECTION IS UPPER SECTION
- 3. MPT DENOTES MALE PIPE THREAD
  FPT DENOTES FEMALE PIPE THREAD
  BFW DENOTES BEVELED FOR WELDING
  GVD DENOTES GROOVED
  FLG DENOTES FLANGE
  PE DENOTES PLAIN END
- 4. +UNIT WEIGHT DOES NOT INCLUDE ACCESSORIES (SEE ACCESSORY DRAWINGS)
- 5. MAKE-UP WATER PRESSURE 20 psi MIN [137 kPa], 50 psi MAX [344 kPa]
- 6. \*-APPROXIMATE DIMENSIONS DO NOT USE FOR PRE-FABRICATION OF CONNECTING PIPING
- SERIES FLOW PIPING AND AUX. CROSSOVER DRAIN BY OTHERS.
- 8. 3/4" [19mm] DIA. MOUNTING HOLES. REFER TO RECOMMENDED STEEL SUPPORT DRAWING.
- 9. DIMENSIONS LISTED AS FOLLOWS: ENGLISH FT-IN METRIC [mm]

89760 lbs+ [40715] kg+

HEAVIEST SECTION

WEIGHT

25970 lbs+ [11780] kg+

OPERATING

WEIGHT

59240 lbs+ [26875] kg+