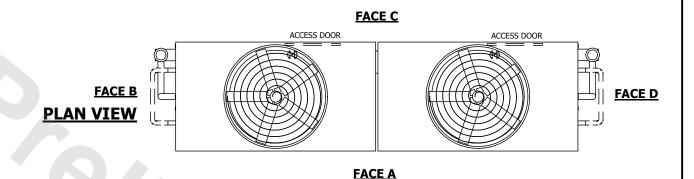

| JNIT    | CLOSED CIRCUIT COOLER |           |
|---------|-----------------------|-----------|
| 10DEL # | ATWB 10-7M36-Z        | SCALE NTS |

EVAPCO, INC. evapco

DWG. # WB3TM3614-DRC-SF REV. SERIAL # DATE 9/6/2025

## NOTES:

**SHIPPING** 

WEIGHT

- 1. (M)- FAN MOTOR LOCATION
- 2. HEAVIEST SECTION IS UPPER SECTION
- 3. MPT DENOTES MALE PIPE THREAD
  FPT DENOTES FEMALE PIPE THREAD
  BFW DENOTES BEVELED FOR WELDING
  GVD DENOTES GROOVED
  FLG DENOTES FLANGE
  PE DENOTES PLAIN END
- 4. +UNIT WEIGHT DOES NOT INCLUDE ACCESSORIES (SEE ACCESSORY DRAWINGS)
- 5. MAKE-UP WATER PRESSURE 20 psi MIN [137 kPa], 50 psi MAX [344 kPa]
- 6. \*-APPROXIMATE DIMENSIONS DO NOT USE FOR PRE-FABRICATION OF CONNECTING PIPING
- SERIES FLOW PIPING AND AUX. CROSSOVER DRAIN BY OTHERS.
- 8. 3/4" [19mm] DIA. MOUNTING HOLES. REFER TO RECOMMENDED STEEL SUPPORT DRAWING.
- 9. DIMENSIONS LISTED AS FOLLOWS: ENGLISH FT-IN METRIC [mm]