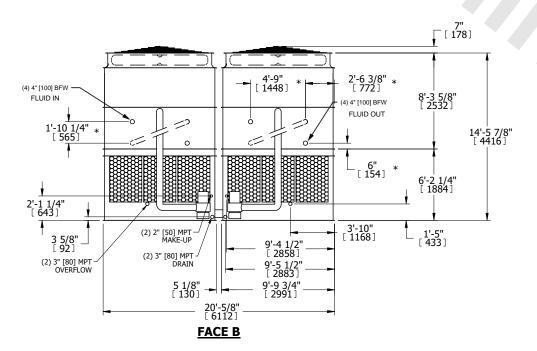

## NOTES:

- 1. (M)- FAN MOTOR LOCATION
- 2. HEAVIEST SECTION IS UPPER SECTION
- 3. MPT DENOTES MALE PIPE THREAD FPT DENOTES FEMALE PIPE THREAD BFW DENOTES BEVELED FOR WELDING **GVD DENOTES GROOVED** FLG DENOTES FLANGE PE DENOTES PLAIN END
- 4. +UNIT WEIGHT DOES NOT INCLUDE ACCESSORIES (SEE ACCESSORY DRAWINGS)
- 5. MAKE-UP WATER PRESSURE 20 psi MIN [137 kPa], 50 psi MAX [344 kPa]
- 6. \*-APPROXIMATE DIMENSIONS DO NOT USE FOR PRE-FABRICATION OF CONNECTING
- 7. SERIES FLOW PIPING AND AUX. CROSSOVER DRAIN BY OTHERS.
- 8. 3/4" [19mm] DIA. MOUNTING HOLES. REFER TO RECOMMENDED STEEL SUPPORT DRAWING.
- 9. DIMENSIONS LISTED AS FOLLOWS: **ENGLISH FT-IN** METRIC [mm]

**SHIPPING** WEIGHT

25060 lbs+ [11370] kg+

OPERATING WEIGHT

40080 lbs+ [18180] kg+

HEAVIEST SECTION WEIGHT

9970 lbs+ [4525] kg+

NO. OF SHIPPING SECTIONS

DRAWN BY: SLR