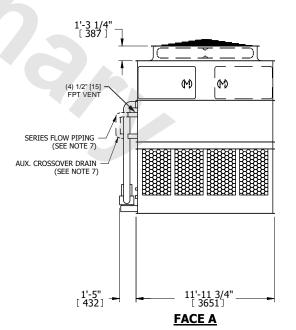

## NOTES:

- 1. (M)- FAN MOTOR LOCATION
- 2. HEAVIEST SECTION IS UPPER SECTION
- 3. MPT DENOTES MALE PIPE THREAD FPT DENOTES FEMALE PIPE THREAD BFW DENOTES BEVELED FOR WELDING **GVD DENOTES GROOVED** FLG DENOTES FLANGE PE DENOTES PLAIN END
- 4. +UNIT WEIGHT DOES NOT INCLUDE ACCESSORIES (SEE ACCESSORY DRAWINGS)
- 5. MAKE-UP WATER PRESSURE 20 psi MIN [137 kPa], 50 psi MAX [344 kPa]
- 6. \*-APPROXIMATE DIMENSIONS DO NOT USE FOR PRE-FABRICATION OF CONNECTING
- 7. SERIES FLOW PIPING AND AUX. CROSSOVER DRAIN BY OTHERS.
- 8. 3/4" [19mm] DIA. MOUNTING HOLES. REFER TO RECOMMENDED STEEL SUPPORT DRAWING.
- 9. DIMENSIONS LISTED AS FOLLOWS: **ENGLISH FT-IN** METRIC [mm]