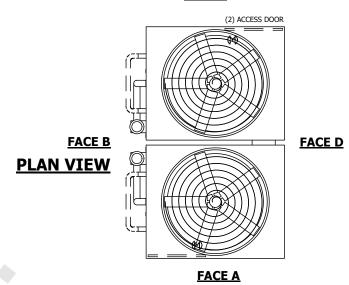

## NOTES:

- 1. (M)- FAN MOTOR LOCATION
- 2. HEAVIEST SECTION IS UPPER SECTION
- 3. MPT DENOTES MALE PIPE THREAD FPT DENOTES FEMALE PIPE THREAD BFW DENOTES BEVELED FOR WELDING **GVD DENOTES GROOVED** FLG DENOTES FLANGE PE DENOTES PLAIN END
- 4. +UNIT WEIGHT DOES NOT INCLUDE ACCESSORIES (SEE ACCESSORY DRAWINGS)
- 5. MAKE-UP WATER PRESSURE 20 psi MIN [137 kPa], 50 psi MAX [344 kPa]
- 6. \*-APPROXIMATE DIMENSIONS DO NOT USE FOR PRE-FABRICATION OF CONNECTING
- 7. SERIES FLOW PIPING AND AUX. CROSSOVER DRAIN BY OTHERS.
- 8. 3/4" [19mm] DIA. MOUNTING HOLES. REFER TO RECOMMENDED STEEL SUPPORT DRAWING.
- 9. DIMENSIONS LISTED AS FOLLOWS: **ENGLISH FT-IN** METRIC [mm]