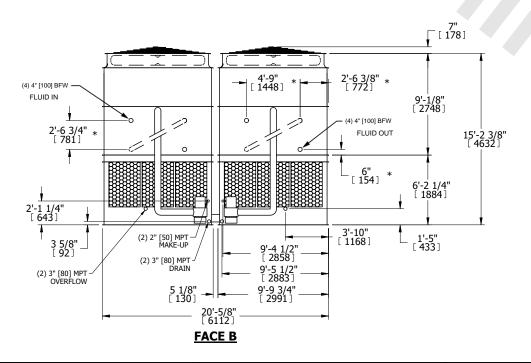

## NOTES:

- 1. (M)- FAN MOTOR LOCATION
- 2. HEAVIEST SECTION IS UPPER SECTION
- 3. MPT DENOTES MALE PIPE THREAD FPT DENOTES FEMALE PIPE THREAD BFW DENOTES BEVELED FOR WELDING **GVD DENOTES GROOVED** FLG DENOTES FLANGE PE DENOTES PLAIN END
- 4. +UNIT WEIGHT DOES NOT INCLUDE ACCESSORIES (SEE ACCESSORY DRAWINGS)
- 5. MAKE-UP WATER PRESSURE 20 psi MIN [137 kPa], 50 psi MAX [344 kPa]
- 6. \*-APPROXIMATE DIMENSIONS DO NOT USE FOR PRE-FABRICATION OF CONNECTING
- 7. SERIES FLOW PIPING AND AUX. CROSSOVER DRAIN BY OTHERS.
- 8. 3/4" [19mm] DIA. MOUNTING HOLES. REFER TO RECOMMENDED STEEL SUPPORT DRAWING.
- 9. DIMENSIONS LISTED AS FOLLOWS: **ENGLISH FT-IN** METRIC [mm]

**SHIPPING** 28820 lbs+ [13075] kg+ WEIGHT

OPERATING WEIGHT

45160 lbs+ [20485] kg+

HEAVIEST SECTION WEIGHT

11850 lbs+ [5380] kg+

NO. OF SHIPPING SECTIONS

DRAWN BY: SLR