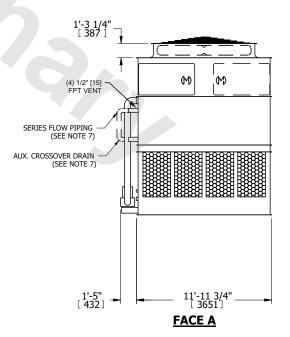

## NOTES:

- 1. (M)- FAN MOTOR LOCATION
- 2. HEAVIEST SECTION IS UPPER SECTION
- 3. MPT DENOTES MALE PIPE THREAD FPT DENOTES FEMALE PIPE THREAD BFW DENOTES BEVELED FOR WELDING **GVD DENOTES GROOVED** FLG DENOTES FLANGE PE DENOTES PLAIN END
- 4. +UNIT WEIGHT DOES NOT INCLUDE ACCESSORIES (SEE ACCESSORY DRAWINGS)
- 5. MAKE-UP WATER PRESSURE 20 psi MIN [137 kPa], 50 psi MAX [344 kPa]
- 6. \*-APPROXIMATE DIMENSIONS DO NOT USE FOR PRE-FABRICATION OF CONNECTING
- 7. SERIES FLOW PIPING AND AUX. CROSSOVER DRAIN BY OTHERS.
- 8. 3/4" [19mm] DIA. MOUNTING HOLES. REFER TO RECOMMENDED STEEL SUPPORT DRAWING.
- 9. DIMENSIONS LISTED AS FOLLOWS: **ENGLISH FT-IN** METRIC [mm]