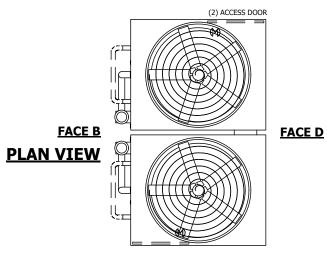

## NOTES:

- 1. (M)- FAN MOTOR LOCATION
- 2. HEAVIEST SECTION IS UPPER SECTION
- 3. MPT DENOTES MALE PIPE THREAD FPT DENOTES FEMALE PIPE THREAD BFW DENOTES BEVELED FOR WELDING **GVD DENOTES GROOVED** FLG DENOTES FLANGE PE DENOTES PLAIN END
- 4. +UNIT WEIGHT DOES NOT INCLUDE ACCESSORIES (SEE ACCESSORY DRAWINGS)
- 5. MAKE-UP WATER PRESSURE 20 psi MIN [137 kPa], 50 psi MAX [344 kPa]
- 6. \*-APPROXIMATE DIMENSIONS DO NOT USE FOR PRE-FABRICATION OF CONNECTING
- 7. SERIES FLOW PIPING AND AUX. CROSSOVER DRAIN BY OTHERS.
- 8. 3/4" [19mm] DIA. MOUNTING HOLES. REFER TO RECOMMENDED STEEL SUPPORT DRAWING.
- 9. DIMENSIONS LISTED AS FOLLOWS: **ENGLISH FT-IN** METRIC [mm]