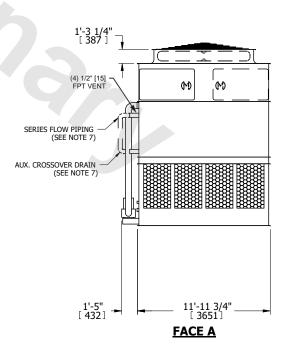

## NOTES:

- 1. (M)- FAN MOTOR LOCATION
- 2. HEAVIEST SECTION IS UPPER SECTION
- 3. MPT DENOTES MALE PIPE THREAD FPT DENOTES FEMALE PIPE THREAD BFW DENOTES BEVELED FOR WELDING **GVD DENOTES GROOVED** FLG DENOTES FLANGE PE DENOTES PLAIN END
- 4. +UNIT WEIGHT DOES NOT INCLUDE ACCESSORIES (SEE ACCESSORY DRAWINGS)
- 5. MAKE-UP WATER PRESSURE 20 psi MIN [137 kPa], 50 psi MAX [344 kPa]
- 6. \*-APPROXIMATE DIMENSIONS DO NOT USE FOR PRE-FABRICATION OF CONNECTING
- 7. SERIES FLOW PIPING AND AUX. CROSSOVER DRAIN BY OTHERS.
- 8. 3/4" [19mm] DIA. MOUNTING HOLES. REFER TO RECOMMENDED STEEL SUPPORT DRAWING.
- 9. DIMENSIONS LISTED AS FOLLOWS: **ENGLISH FT-IN** METRIC [mm]

**FACE C** 

**FACE A** 

DRAWN BY: SLR NO. OF SHIPPING SECTIONS

**SHIPPING** WEIGHT

32500 lbs+ [14745] kg+

OPERATING WEIGHT

50160 lbs+ [22755] kg+

HEAVIEST SECTION WEIGHT