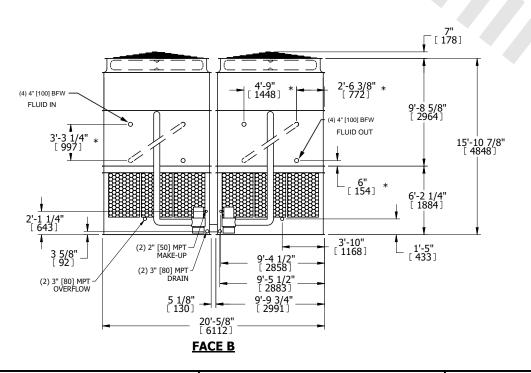

## NOTES:

- 1. (M)- FAN MOTOR LOCATION
- 2. HEAVIEST SECTION IS UPPER SECTION
- 3. MPT DENOTES MALE PIPE THREAD FPT DENOTES FEMALE PIPE THREAD BFW DENOTES BEVELED FOR WELDING **GVD DENOTES GROOVED** FLG DENOTES FLANGE PE DENOTES PLAIN END
- 4. +UNIT WEIGHT DOES NOT INCLUDE ACCESSORIES (SEE ACCESSORY DRAWINGS)
- 5. MAKE-UP WATER PRESSURE 20 psi MIN [137 kPa], 50 psi MAX [344 kPa]
- 6. \*-APPROXIMATE DIMENSIONS DO NOT USE FOR PRE-FABRICATION OF CONNECTING
- 7. SERIES FLOW PIPING AND AUX. CROSSOVER DRAIN BY OTHERS.
- 8. 3/4" [19mm] DIA. MOUNTING HOLES. REFER TO RECOMMENDED STEEL SUPPORT DRAWING.
- 9. DIMENSIONS LISTED AS FOLLOWS: **ENGLISH FT-IN** METRIC [mm]

**FACE C** 

**FACE A** 

DRAWN BY: SLR NO. OF SHIPPING SECTIONS

**SHIPPING** WEIGHT

32500 lbs+ [14745] kg+

OPERATING WEIGHT

50160 lbs+ [22755] kg+

HEAVIEST SECTION WEIGHT

13690 lbs+ [6210] kg+