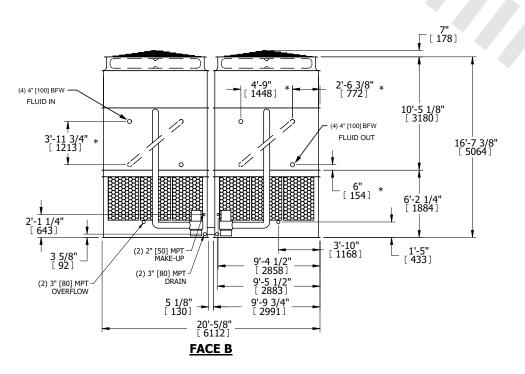

## NOTES:

- 1. (M)- FAN MOTOR LOCATION
- 2. HEAVIEST SECTION IS UPPER SECTION
- 3. MPT DENOTES MALE PIPE THREAD FPT DENOTES FEMALE PIPE THREAD BFW DENOTES BEVELED FOR WELDING GVD DENOTES GROOVED FLG DENOTES FLANGE PE DENOTES PLAIN END
- 4. +UNIT WEIGHT DOES NOT INCLUDE ACCESSORIES (SEE ACCESSORY DRAWINGS)
- 5. MAKE-UP WATER PRESSURE 20 psi MIN [137 kPa], 50 psi MAX [344 kPa]
- 6. \*-APPROXIMATE DIMENSIONS DO NOT USE FOR PRE-FABRICATION OF CONNECTING PIPING
- SERIES FLOW PIPING AND AUX. CROSSOVER DRAIN BY OTHERS.
- 8. 3/4" [19mm] DIA. MOUNTING HOLES. REFER TO RECOMMENDED STEEL SUPPORT DRAWING.
- 9. DIMENSIONS LISTED AS FOLLOWS: ENGLISH FT-IN METRIC [mm]