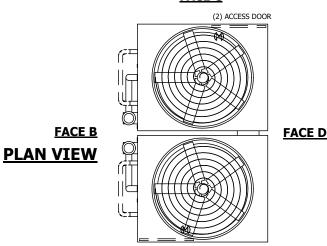

## NOTES:

- 1. (M)- FAN MOTOR LOCATION
- 2. HEAVIEST SECTION IS UPPER SECTION
- 3. MPT DENOTES MALE PIPE THREAD FPT DENOTES FEMALE PIPE THREAD BFW DENOTES BEVELED FOR WELDING GVD DENOTES GROOVED FLG DENOTES FLANGE PE DENOTES PLAIN END
- 4. +UNIT WEIGHT DOES NOT INCLUDE ACCESSORIES (SEE ACCESSORY DRAWINGS)
- 5. MAKE-UP WATER PRESSURE 20 psi MIN [137 kPa], 50 psi MAX [344 kPa]
- 6. \*-APPROXIMATE DIMENSIONS DO NOT USE FOR PRE-FABRICATION OF CONNECTING PIPING
- SERIES FLOW PIPING AND AUX. CROSSOVER DRAIN BY OTHERS.
- 8. 3/4" [19mm] DIA. MOUNTING HOLES. REFER TO RECOMMENDED STEEL SUPPORT DRAWING.
- 9. DIMENSIONS LISTED AS FOLLOWS: ENGLISH FT-IN METRIC [mm]