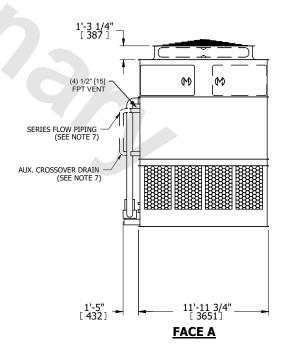

## NOTES:

- 1. (M)- FAN MOTOR LOCATION
- 2. HEAVIEST SECTION IS UPPER SECTION
- 3. MPT DENOTES MALE PIPE THREAD FPT DENOTES FEMALE PIPE THREAD BFW DENOTES BEVELED FOR WELDING GVD DENOTES GROOVED FLG DENOTES FLANGE PE DENOTES PLAIN END
- 4. +UNIT WEIGHT DOES NOT INCLUDE ACCESSORIES (SEE ACCESSORY DRAWINGS)
- 5. MAKE-UP WATER PRESSURE 20 psi MIN [137 kPa], 50 psi MAX [344 kPa]
- 6. \*-APPROXIMATE DIMENSIONS DO NOT USE FOR PRE-FABRICATION OF CONNECTING PIPING
- SERIES FLOW PIPING AND AUX. CROSSOVER DRAIN BY OTHERS.
- 8. 3/4" [19mm] DIA. MOUNTING HOLES. REFER TO RECOMMENDED STEEL SUPPORT DRAWING.
- 9. DIMENSIONS LISTED AS FOLLOWS: ENGLISH FT-IN METRIC [mm]

**FACE A** 