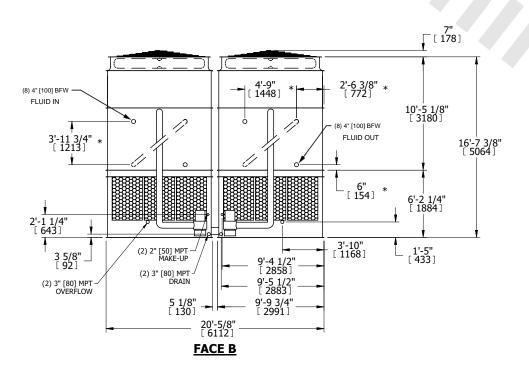

## NOTES:

- 1. (M)- FAN MOTOR LOCATION
- 2. HEAVIEST SECTION IS UPPER SECTION
- 3. MPT DENOTES MALE PIPE THREAD
  FPT DENOTES FEMALE PIPE THREAD
  BFW DENOTES BEVELED FOR WELDING
  GVD DENOTES GROOVED
  FLG DENOTES FLANGE
  PE DENOTES PLAIN END
- 4. +UNIT WEIGHT DOES NOT INCLUDE ACCESSORIES (SEE ACCESSORY DRAWINGS)
- 5. MAKE-UP WATER PRESSURE 20 psi MIN [137 kPa], 50 psi MAX [344 kPa]
- 6. \*-APPROXIMATE DIMENSIONS DO NOT USE FOR PRE-FABRICATION OF CONNECTING PIPING
- SERIES FLOW PIPING AND AUX. CROSSOVER DRAIN BY OTHERS.
- 8. 3/4" [19mm] DIA. MOUNTING HOLES. REFER TO RECOMMENDED STEEL SUPPORT DRAWING.
- 9. DIMENSIONS LISTED AS FOLLOWS: ENGLISH FT-IN METRIC [mm]