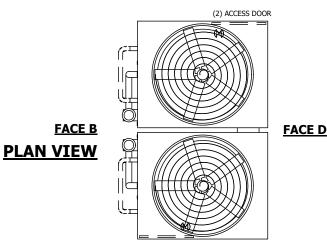

## NOTES:

- 1. (M)- FAN MOTOR LOCATION
- 2. HEAVIEST SECTION IS UPPER SECTION
- 3. MPT DENOTES MALE PIPE THREAD
  FPT DENOTES FEMALE PIPE THREAD
  BFW DENOTES BEVELED FOR WELDING
  GVD DENOTES GROOVED
  FLG DENOTES FLANGE
  PE DENOTES PLAIN END
- 4. +UNIT WEIGHT DOES NOT INCLUDE ACCESSORIES (SEE ACCESSORY DRAWINGS)
- 5. MAKE-UP WATER PRESSURE 20 psi MIN [137 kPa], 50 psi MAX [344 kPa]
- 6. \*-APPROXIMATE DIMENSIONS DO NOT USE FOR PRE-FABRICATION OF CONNECTING PIPING
- SERIES FLOW PIPING AND AUX. CROSSOVER DRAIN BY OTHERS.
- 8. 3/4" [19mm] DIA. MOUNTING HOLES. REFER TO RECOMMENDED STEEL SUPPORT DRAWING.
- 9. DIMENSIONS LISTED AS FOLLOWS: ENGLISH FT-IN METRIC [mm]