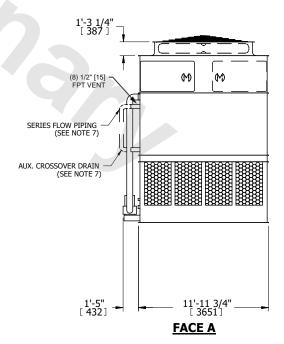

## NOTES:

- 1. (M)- FAN MOTOR LOCATION
- 2. HEAVIEST SECTION IS UPPER SECTION
- 3. MPT DENOTES MALE PIPE THREAD
  FPT DENOTES FEMALE PIPE THREAD
  BFW DENOTES BEVELED FOR WELDING
  GVD DENOTES GROOVED
  FLG DENOTES FLANGE
  PE DENOTES PLAIN END
- 4. +UNIT WEIGHT DOES NOT INCLUDE ACCESSORIES (SEE ACCESSORY DRAWINGS)
- 5. MAKE-UP WATER PRESSURE 20 psi MIN [137 kPa], 50 psi MAX [344 kPa]
- 6. \*-APPROXIMATE DIMENSIONS DO NOT USE FOR PRE-FABRICATION OF CONNECTING PIPING
- SERIES FLOW PIPING AND AUX. CROSSOVER DRAIN BY OTHERS.
- 8. 3/4" [19mm] DIA. MOUNTING HOLES. REFER TO RECOMMENDED STEEL SUPPORT DRAWING.
- 9. DIMENSIONS LISTED AS FOLLOWS: ENGLISH FT-IN METRIC [mm]