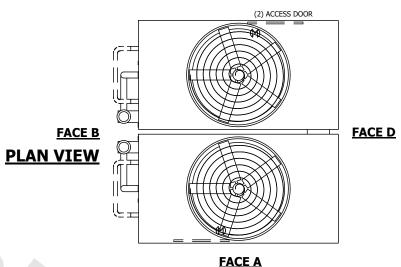

## NOTES:

- 1. (M)- FAN MOTOR LOCATION
- 2. HEAVIEST SECTION IS UPPER SECTION
- 3. MPT DENOTES MALE PIPE THREAD
  FPT DENOTES FEMALE PIPE THREAD
  BFW DENOTES BEVELED FOR WELDING
  GVD DENOTES GROOVED
  FLG DENOTES FLANGE
  PE DENOTES PLAIN END
- 4. +UNIT WEIGHT DOES NOT INCLUDE ACCESSORIES (SEE ACCESSORY DRAWINGS)
- 5. MAKE-UP WATER PRESSURE 20 psi MIN [137 kPa], 50 psi MAX [344 kPa]
- 6. \*-APPROXIMATE DIMENSIONS DO NOT USE FOR PRE-FABRICATION OF CONNECTING PIPING
- 7. SERIES FLOW PIPING AND AUX. CROSSOVER DRAIN BY OTHERS.
- 8. 3/4" [19mm] DIA. MOUNTING HOLES. REFER TO RECOMMENDED STEEL SUPPORT DRAWING.
- 9. DIMENSIONS LISTED AS FOLLOWS: ENGLISH FT-IN METRIC [mm]

## FACE C

SHIPPING WEIGHT 35840 lbs+ [16260] kg+

OPERATING WEIGHT

58400 lbs+ [26490] kg+

HEAVIEST SECTION WEIGHT

14250 lbs+ [6465] kg+

NO. OF SHIPPING SECTIONS

DRAWN BY: SLR