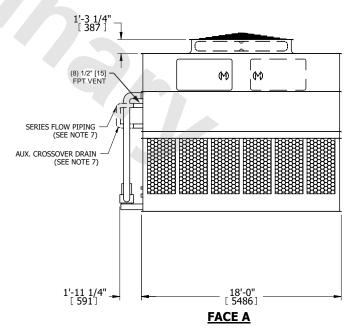

## NOTES:

- 1. (M)- FAN MOTOR LOCATION
- 2. HEAVIEST SECTION IS UPPER SECTION
- 3. MPT DENOTES MALE PIPE THREAD
  FPT DENOTES FEMALE PIPE THREAD
  BFW DENOTES BEVELED FOR WELDING
  GVD DENOTES GROOVED
  FLG DENOTES FLANGE
  PE DENOTES PLAIN END
- 4. +UNIT WEIGHT DOES NOT INCLUDE ACCESSORIES (SEE ACCESSORY DRAWINGS)
- 5. MAKE-UP WATER PRESSURE 20 psi MIN [137 kPa], 50 psi MAX [344 kPa]
- 6. \*-APPROXIMATE DIMENSIONS DO NOT USE FOR PRE-FABRICATION OF CONNECTING PIPING
- 7. SERIES FLOW PIPING AND AUX. CROSSOVER DRAIN BY OTHERS.
- 8. 3/4" [19mm] DIA. MOUNTING HOLES. REFER TO RECOMMENDED STEEL SUPPORT DRAWING.
- 9. DIMENSIONS LISTED AS FOLLOWS: ENGLISH FT-IN METRIC [mm]

## FACE C

SHIPPING WEIGHT 35840 lbs+ [16260] kg+

OPERATING WEIGHT

58400 lbs+ [26490] kg+

HEAVIEST SECTION WEIGHT

14250 lbs+ [6465] kg+

NO. OF SHIPPING SECTIONS

DRAWN BY: SLR