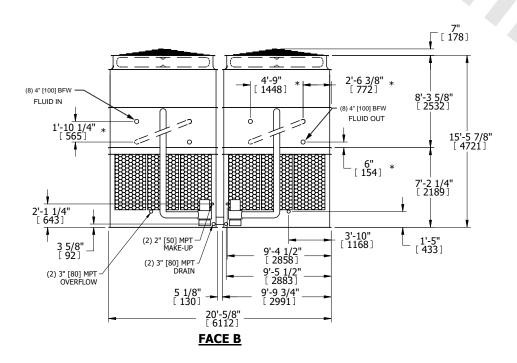

## NOTES:

- 1. (M)- FAN MOTOR LOCATION
- 2. HEAVIEST SECTION IS UPPER SECTION
- 3. MPT DENOTES MALE PIPE THREAD
  FPT DENOTES FEMALE PIPE THREAD
  BFW DENOTES BEVELED FOR WELDING
  GVD DENOTES GROOVED
  FLG DENOTES FLANGE
  PE DENOTES PLAIN END
- 4. +UNIT WEIGHT DOES NOT INCLUDE ACCESSORIES (SEE ACCESSORY DRAWINGS)
- 5. MAKE-UP WATER PRESSURE 20 psi MIN [137 kPa], 50 psi MAX [344 kPa]
- 6. \*-APPROXIMATE DIMENSIONS DO NOT USE FOR PRE-FABRICATION OF CONNECTING PIPING
- 7. SERIES FLOW PIPING AND AUX. CROSSOVER DRAIN BY OTHERS.
- 8. 3/4" [19mm] DIA. MOUNTING HOLES. REFER TO RECOMMENDED STEEL SUPPORT DRAWING.
- 9. DIMENSIONS LISTED AS FOLLOWS: ENGLISH FT-IN METRIC [mm]

## FACE C

SHIPPING WEIGHT 35840 lbs+ [16260] kg+

OPERATING WEIGHT

58400 lbs+ [26490] kg+

HEAVIEST SECTION WEIGHT

14250 lbs+ [6465] kg+

NO. OF SHIPPING SECTIONS

DRAWN BY: SLR