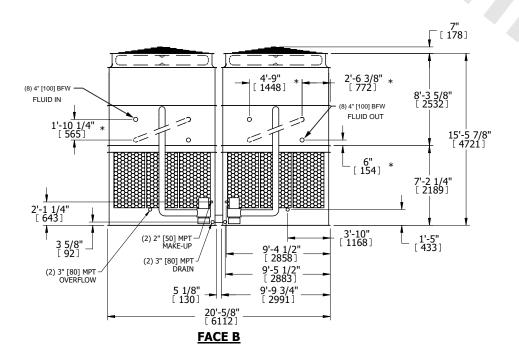

## NOTES:

- 1. (M)- FAN MOTOR LOCATION
- 2. HEAVIEST SECTION IS UPPER SECTION
- 3. MPT DENOTES MALE PIPE THREAD FPT DENOTES FEMALE PIPE THREAD BFW DENOTES BEVELED FOR WELDING **GVD DENOTES GROOVED** FLG DENOTES FLANGE
  - PE DENOTES PLAIN END
- 4. +UNIT WEIGHT DOES NOT INCLUDE ACCESSORIES (SEE ACCESSORY DRAWINGS)
- 5. MAKE-UP WATER PRESSURE 20 psi MIN [137 kPa], 50 psi MAX [344 kPa]
- 6. \*-APPROXIMATE DIMENSIONS DO NOT USE FOR PRE-FABRICATION OF CONNECTING
- 7. SERIES FLOW PIPING AND AUX. CROSSOVER DRAIN BY OTHERS.
- 8. 3/4" [19mm] DIA. MOUNTING HOLES. REFER TO RECOMMENDED STEEL SUPPORT DRAWING.
- 9. DIMENSIONS LISTED AS FOLLOWS: **ENGLISH FT-IN** METRIC [mm]

**SHIPPING** 35840 lbs+ [16260] kg+ WEIGHT

**OPERATING** WEIGHT

58400 lbs+ [26490] kg+

HEAVIEST SECTION WEIGHT

14250 lbs+ [6465] kg+

NO. OF SHIPPING SECTIONS

DRAWN BY: SLR