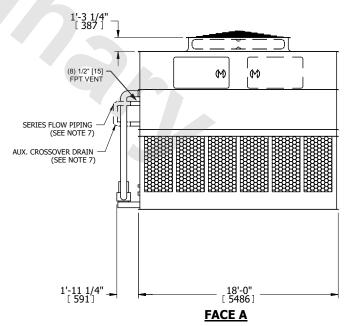

## NOTES:

- 1. (M)- FAN MOTOR LOCATION
- 2. HEAVIEST SECTION IS UPPER SECTION
- 3. MPT DENOTES MALE PIPE THREAD FPT DENOTES FEMALE PIPE THREAD BFW DENOTES BEVELED FOR WELDING **GVD DENOTES GROOVED** FLG DENOTES FLANGE
  - PE DENOTES PLAIN END
- 4. +UNIT WEIGHT DOES NOT INCLUDE ACCESSORIES (SEE ACCESSORY DRAWINGS)
- 5. MAKE-UP WATER PRESSURE 20 psi MIN [137 kPa], 50 psi MAX [344 kPa]
- 6. \*-APPROXIMATE DIMENSIONS DO NOT USE FOR PRE-FABRICATION OF CONNECTING
- 7. SERIES FLOW PIPING AND AUX. CROSSOVER DRAIN BY OTHERS.
- 8. 3/4" [19mm] DIA. MOUNTING HOLES. REFER TO RECOMMENDED STEEL SUPPORT DRAWING.
- 9. DIMENSIONS LISTED AS FOLLOWS: **ENGLISH FT-IN** METRIC [mm]