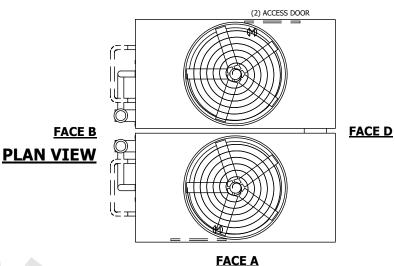

## NOTES:

- 1. (M)- FAN MOTOR LOCATION
- 2. HEAVIEST SECTION IS UPPER SECTION
- 3. MPT DENOTES MALE PIPE THREAD FPT DENOTES FEMALE PIPE THREAD BFW DENOTES BEVELED FOR WELDING **GVD DENOTES GROOVED** FLG DENOTES FLANGE
  - PE DENOTES PLAIN END
- 4. +UNIT WEIGHT DOES NOT INCLUDE ACCESSORIES (SEE ACCESSORY DRAWINGS)
- 5. MAKE-UP WATER PRESSURE 20 psi MIN [137 kPa], 50 psi MAX [344 kPa]
- 6. \*-APPROXIMATE DIMENSIONS DO NOT USE FOR PRE-FABRICATION OF CONNECTING
- 7. SERIES FLOW PIPING AND AUX. CROSSOVER DRAIN BY OTHERS.
- 8. 3/4" [19mm] DIA. MOUNTING HOLES. REFER TO RECOMMENDED STEEL SUPPORT DRAWING.
- 9. DIMENSIONS LISTED AS FOLLOWS: **ENGLISH FT-IN** METRIC [mm]