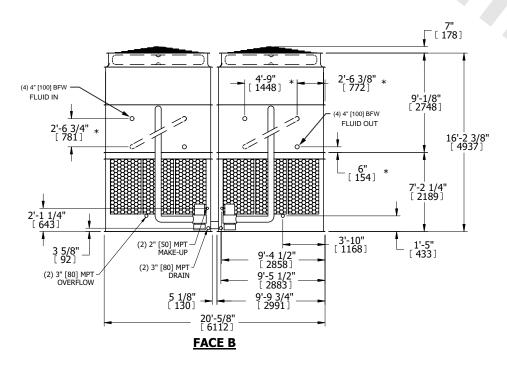

## NOTES:

- 1. (M)- FAN MOTOR LOCATION
- 2. HEAVIEST SECTION IS UPPER SECTION
- 3. MPT DENOTES MALE PIPE THREAD FPT DENOTES FEMALE PIPE THREAD BFW DENOTES BEVELED FOR WELDING **GVD DENOTES GROOVED** FLG DENOTES FLANGE PE DENOTES PLAIN END
- 4. +UNIT WEIGHT DOES NOT INCLUDE ACCESSORIES (SEE ACCESSORY DRAWINGS)
- 5. MAKE-UP WATER PRESSURE 20 psi MIN [137 kPa], 50 psi MAX [344 kPa]
- 6. \*-APPROXIMATE DIMENSIONS DO NOT USE FOR PRE-FABRICATION OF CONNECTING
- 7. SERIES FLOW PIPING AND AUX. CROSSOVER DRAIN BY OTHERS.
- 8. 3/4" [19mm] DIA. MOUNTING HOLES. REFER TO RECOMMENDED STEEL SUPPORT DRAWING.
- 9. DIMENSIONS LISTED AS FOLLOWS: **ENGLISH FT-IN** METRIC [mm]

**FACE A** 

**SHIPPING** 40880 lbs+ [18545] kg+ WEIGHT

**OPERATING** WEIGHT

65420 lbs+ [29675] kg+

HEAVIEST SECTION WEIGHT

16770 lbs+ [7610] kg+

NO. OF SHIPPING SECTIONS

DRAWN BY: SLR