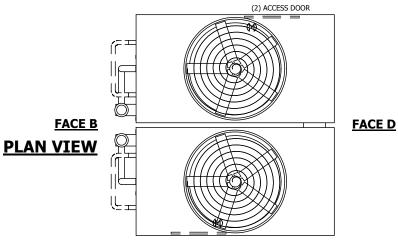

## NOTES:

- 1. (M)- FAN MOTOR LOCATION
- 2. HEAVIEST SECTION IS UPPER SECTION
- 3. MPT DENOTES MALE PIPE THREAD FPT DENOTES FEMALE PIPE THREAD BFW DENOTES BEVELED FOR WELDING **GVD DENOTES GROOVED** FLG DENOTES FLANGE PE DENOTES PLAIN END
- 4. +UNIT WEIGHT DOES NOT INCLUDE ACCESSORIES (SEE ACCESSORY DRAWINGS)
- 5. MAKE-UP WATER PRESSURE 20 psi MIN [137 kPa], 50 psi MAX [344 kPa]
- 6. \*-APPROXIMATE DIMENSIONS DO NOT USE FOR PRE-FABRICATION OF CONNECTING
- 7. SERIES FLOW PIPING AND AUX. CROSSOVER DRAIN BY OTHERS.
- 8. 3/4" [19mm] DIA. MOUNTING HOLES. REFER TO RECOMMENDED STEEL SUPPORT DRAWING.
- 9. DIMENSIONS LISTED AS FOLLOWS: **ENGLISH FT-IN** METRIC [mm]