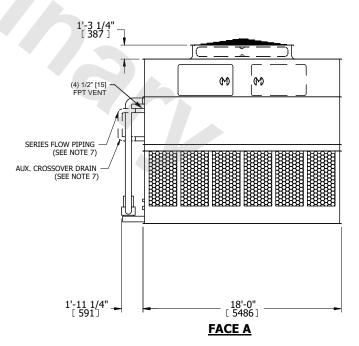

## NOTES:

- 1. (M)- FAN MOTOR LOCATION
- 2. HEAVIEST SECTION IS UPPER SECTION
- 3. MPT DENOTES MALE PIPE THREAD FPT DENOTES FEMALE PIPE THREAD BFW DENOTES BEVELED FOR WELDING **GVD DENOTES GROOVED** FLG DENOTES FLANGE PE DENOTES PLAIN END
- 4. +UNIT WEIGHT DOES NOT INCLUDE ACCESSORIES (SEE ACCESSORY DRAWINGS)
- 5. MAKE-UP WATER PRESSURE 20 psi MIN [137 kPa], 50 psi MAX [344 kPa]
- 6. \*-APPROXIMATE DIMENSIONS DO NOT USE FOR PRE-FABRICATION OF CONNECTING
- 7. SERIES FLOW PIPING AND AUX. CROSSOVER DRAIN BY OTHERS.
- 8. 3/4" [19mm] DIA. MOUNTING HOLES. REFER TO RECOMMENDED STEEL SUPPORT DRAWING.
- 9. DIMENSIONS LISTED AS FOLLOWS: **ENGLISH FT-IN** METRIC [mm]

**FACE A** 

**SHIPPING** 40880 lbs+ [18545] kg+ WEIGHT

**OPERATING** WEIGHT

65420 lbs+ [29675] kg+

HEAVIEST SECTION WEIGHT

16770 lbs+ [7610] kg+

NO. OF SHIPPING SECTIONS

DRAWN BY: SLR