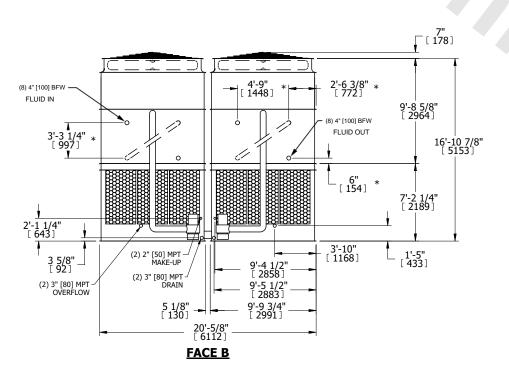

## NOTES:

- 1. (M)- FAN MOTOR LOCATION
- 2. HEAVIEST SECTION IS UPPER SECTION
- 3. MPT DENOTES MALE PIPE THREAD
  FPT DENOTES FEMALE PIPE THREAD
  BFW DENOTES BEVELED FOR WELDING
  GVD DENOTES GROOVED
  FLG DENOTES FLANGE
  PE DENOTES PLAIN END
- 4. +UNIT WEIGHT DOES NOT INCLUDE ACCESSORIES (SEE ACCESSORY DRAWINGS)
- 5. MAKE-UP WATER PRESSURE 20 psi MIN [137 kPa], 50 psi MAX [344 kPa]
- 6. \*-APPROXIMATE DIMENSIONS DO NOT USE FOR PRE-FABRICATION OF CONNECTING PIPING
- 7. SERIES FLOW PIPING AND AUX. CROSSOVER DRAIN BY OTHERS.
- 8. 3/4" [19mm] DIA. MOUNTING HOLES. REFER TO RECOMMENDED STEEL SUPPORT DRAWING.
- 9. DIMENSIONS LISTED AS FOLLOWS: ENGLISH FT-IN METRIC [mm]

**FACE A** 

SHIPPING WEIGHT 47160 lbs+ [21395] kg+ OPERATING WEIGHT

73700 lbs+ [33430] kg+

HEAVIEST SECTION WEIGHT

19910 lbs+ [9035] kg+

NO. OF SHIPPING SECTIONS

DRAWN BY: SLR