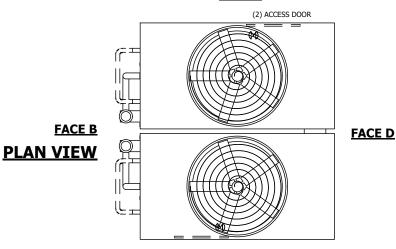

## NOTES:

- 1. (M)- FAN MOTOR LOCATION
- 2. HEAVIEST SECTION IS UPPER SECTION
- 3. MPT DENOTES MALE PIPE THREAD
  FPT DENOTES FEMALE PIPE THREAD
  BFW DENOTES BEVELED FOR WELDING
  GVD DENOTES GROOVED
  FLG DENOTES FLANGE
  PE DENOTES PLAIN END
- 4. +UNIT WEIGHT DOES NOT INCLUDE ACCESSORIES (SEE ACCESSORY DRAWINGS)
- 5. MAKE-UP WATER PRESSURE 20 psi MIN [137 kPa], 50 psi MAX [344 kPa]
- 6. \*-APPROXIMATE DIMENSIONS DO NOT USE FOR PRE-FABRICATION OF CONNECTING PIPING
- 7. SERIES FLOW PIPING AND AUX. CROSSOVER DRAIN BY OTHERS.
- 8. 3/4" [19mm] DIA. MOUNTING HOLES. REFER TO RECOMMENDED STEEL SUPPORT DRAWING.
- 9. DIMENSIONS LISTED AS FOLLOWS: ENGLISH FT-IN METRIC [mm]