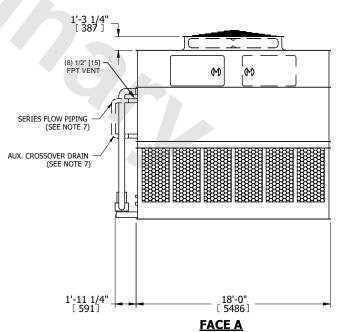

## NOTES:

- 1. (M)- FAN MOTOR LOCATION
- 2. HEAVIEST SECTION IS UPPER SECTION
- 3. MPT DENOTES MALE PIPE THREAD
  FPT DENOTES FEMALE PIPE THREAD
  BFW DENOTES BEVELED FOR WELDING
  GVD DENOTES GROOVED
  FLG DENOTES FLANGE
  PE DENOTES PLAIN END
- 4. +UNIT WEIGHT DOES NOT INCLUDE ACCESSORIES (SEE ACCESSORY DRAWINGS)
- 5. MAKE-UP WATER PRESSURE 20 psi MIN [137 kPa], 50 psi MAX [344 kPa]
- 6. \*-APPROXIMATE DIMENSIONS DO NOT USE FOR PRE-FABRICATION OF CONNECTING PIPING
- 7. SERIES FLOW PIPING AND AUX. CROSSOVER DRAIN BY OTHERS.
- 8. 3/4" [19mm] DIA. MOUNTING HOLES. REFER TO RECOMMENDED STEEL SUPPORT DRAWING.
- 9. DIMENSIONS LISTED AS FOLLOWS: ENGLISH FT-IN METRIC [mm]

**FACE A** 

SHIPPING WEIGHT 47160 lbs+ [21395] kg+ OPERATING WEIGHT

73700 lbs+ [33430] kg+

HEAVIEST SECTION WEIGHT

19910 lbs+ [9035] kg+

NO. OF SHIPPING SECTIONS

DRAWN BY: SLR