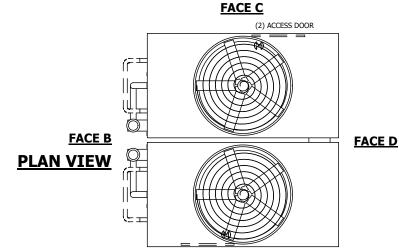

## NOTES:

- 1. (M)- FAN MOTOR LOCATION
- 2. HEAVIEST SECTION IS UPPER SECTION
- 3. MPT DENOTES MALE PIPE THREAD FPT DENOTES FEMALE PIPE THREAD BFW DENOTES BEVELED FOR WELDING GVD DENOTES GROOVED FLG DENOTES FLANGE PE DENOTES PLAIN END
- 4. +UNIT WEIGHT DOES NOT INCLUDE ACCESSORIES (SEE ACCESSORY DRAWINGS)
- 5. MAKE-UP WATER PRESSURE 20 psi MIN [137 kPa], 50 psi MAX [344 kPa]
- 6. \*-APPROXIMATE DIMENSIONS DO NOT USE FOR PRE-FABRICATION OF CONNECTING PIPING
- 7. SERIES FLOW PIPING AND AUX. CROSSOVER DRAIN BY OTHERS.
- 8. 3/4" [19mm] DIA. MOUNTING HOLES. REFER TO RECOMMENDED STEEL SUPPORT DRAWING.
- 9. DIMENSIONS LISTED AS FOLLOWS: ENGLISH FT-IN METRIC [mm]