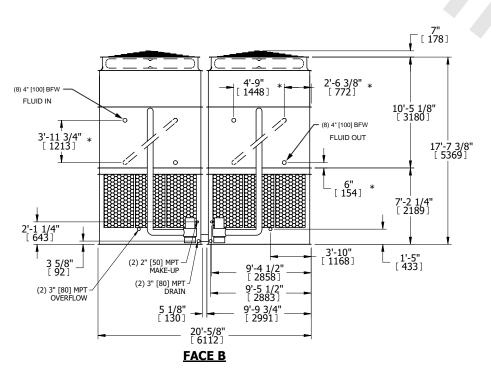

## NOTES:

- 1. (M)- FAN MOTOR LOCATION
- 2. HEAVIEST SECTION IS UPPER SECTION
- 3. MPT DENOTES MALE PIPE THREAD FPT DENOTES FEMALE PIPE THREAD BFW DENOTES BEVELED FOR WELDING GVD DENOTES GROOVED FLG DENOTES FLANGE PE DENOTES PLAIN END
- 4. +UNIT WEIGHT DOES NOT INCLUDE ACCESSORIES (SEE ACCESSORY DRAWINGS)
- 5. MAKE-UP WATER PRESSURE 20 psi MIN [137 kPa], 50 psi MAX [344 kPa]
- 6. \*-APPROXIMATE DIMENSIONS DO NOT USE FOR PRE-FABRICATION OF CONNECTING PIPING
- 7. SERIES FLOW PIPING AND AUX. CROSSOVER DRAIN BY OTHERS.
- 8. 3/4" [19mm] DIA. MOUNTING HOLES. REFER TO RECOMMENDED STEEL SUPPORT DRAWING.
- 9. DIMENSIONS LISTED AS FOLLOWS: ENGLISH FT-IN METRIC [mm]

**FACE A** 

kg+

OPERATING WEIGHT 80800 lbs+ [36655] kg+ HEAVIEST SECTION WEIGHT

22470 lbs+ [10195] kg+

NO. OF SHIPPING SECTIONS

DRAWN BY: SLR