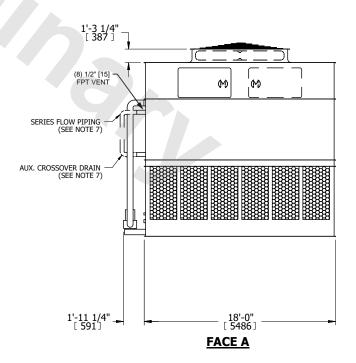

## NOTES:

- 1. (M)- FAN MOTOR LOCATION
- 2. HEAVIEST SECTION IS UPPER SECTION
- 3. MPT DENOTES MALE PIPE THREAD FPT DENOTES FEMALE PIPE THREAD BFW DENOTES BEVELED FOR WELDING GVD DENOTES GROOVED FLG DENOTES FLANGE PE DENOTES PLAIN END
- 4. +UNIT WEIGHT DOES NOT INCLUDE ACCESSORIES (SEE ACCESSORY DRAWINGS)
- 5. MAKE-UP WATER PRESSURE 20 psi MIN [137 kPa], 50 psi MAX [344 kPa]
- 6. \*-APPROXIMATE DIMENSIONS DO NOT USE FOR PRE-FABRICATION OF CONNECTING PIPING
- 7. SERIES FLOW PIPING AND AUX. CROSSOVER DRAIN BY OTHERS.
- 8. 3/4" [19mm] DIA. MOUNTING HOLES. REFER TO RECOMMENDED STEEL SUPPORT DRAWING.
- 9. DIMENSIONS LISTED AS FOLLOWS: ENGLISH FT-IN METRIC [mm]

**FACE A** 

kg+

OPERATING WEIGHT 80800 lbs+ [36655] kg+ HEAVIEST SECTION WEIGHT

22470 lbs+ [10195] kg+

NO. OF SHIPPING SECTIONS

DRAWN BY: SLR