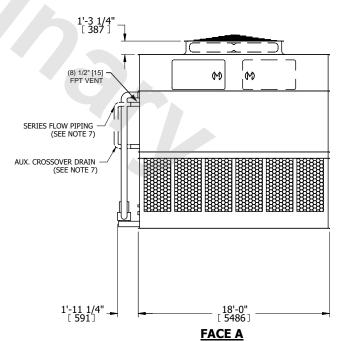

## NOTES:

- 1. (M)- FAN MOTOR LOCATION
- 2. HEAVIEST SECTION IS UPPER SECTION
- 3. MPT DENOTES MALE PIPE THREAD FPT DENOTES FEMALE PIPE THREAD BFW DENOTES BEVELED FOR WELDING GVD DENOTES GROOVED FLG DENOTES FLANGE PE DENOTES PLAIN END
- 4. +UNIT WEIGHT DOES NOT INCLUDE ACCESSORIES (SEE ACCESSORY DRAWINGS)
- 5. MAKE-UP WATER PRESSURE 20 psi MIN [137 kPa], 50 psi MAX [344 kPa]
- 6. \*-APPROXIMATE DÍMENSIONS DO NOT ÚSE FOR PRE-FABRICATION OF CONNECTING PIPING
- SERIES FLOW PIPING AND AUX. CROSSOVER DRAIN BY OTHERS.
- 8. 3/4" [19mm] DIA. MOUNTING HOLES. REFER TO RECOMMENDED STEEL SUPPORT DRAWING.
- 9. DIMENSIONS LISTED AS FOLLOWS: ENGLISH FT-IN METRIC [mm]

FACE B
PLAN VIEW

FACE D

**FACE A** 

SHIPPING WEIGHT

59000 lbs+ [26765] kg+

OPERATING WEIGHT

89520 lbs+ [40610] kg+

HEAVIEST SECTION WEIGHT