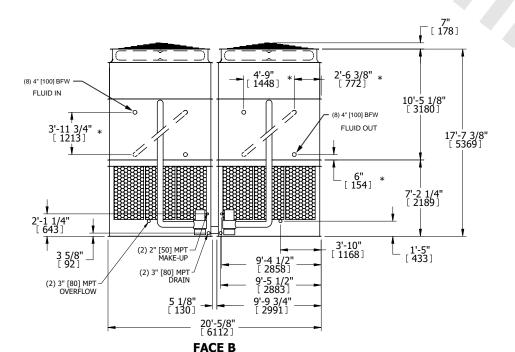

## NOTES:

- 1. (M)- FAN MOTOR LOCATION
- 2. HEAVIEST SECTION IS UPPER SECTION
- 3. MPT DENOTES MALE PIPE THREAD FPT DENOTES FEMALE PIPE THREAD BFW DENOTES BEVELED FOR WELDING GVD DENOTES GROOVED FLG DENOTES FLANGE PE DENOTES PLAIN END
- 4. +UNIT WEIGHT DOES NOT INCLUDE ACCESSORIES (SEE ACCESSORY DRAWINGS)
- 5. MAKE-UP WATER PRESSURE 20 psi MIN [137 kPa], 50 psi MAX [344 kPa]
- 6. \*-APPROXIMATE DÍMENSIONS DO NOT ÚSE FOR PRE-FABRICATION OF CONNECTING PIPING
- SERIES FLOW PIPING AND AUX. CROSSOVER DRAIN BY OTHERS.
- 8. 3/4" [19mm] DIA. MOUNTING HOLES. REFER TO RECOMMENDED STEEL SUPPORT DRAWING.
- 9. DIMENSIONS LISTED AS FOLLOWS: ENGLISH FT-IN METRIC [mm]

FACE B
PLAN VIEW

FACE D

**FACE A** 

SHIPPING WEIGHT

59000 lbs+ [26765] kg+

OPERATING WEIGHT

89520 lbs+ [40610] kg+

HEAVIEST SECTION WEIGHT

25830 lbs+ [11720] kg+

NO. OF SHIPPING SECTIONS

DRAWN BY: