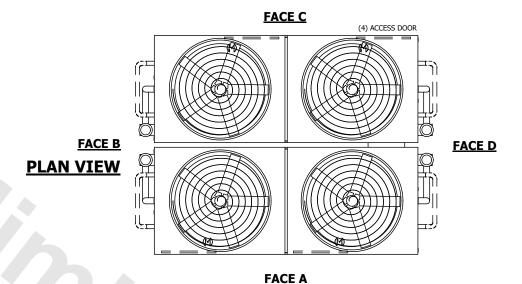

## NOTES:

WEIGHT

- 1. (M)- FAN MOTOR LOCATION
- 2. HEAVIEST SECTION IS UPPER SECTION
- 3. MPT DENOTES MALE PIPE THREAD FPT DENOTES FEMALE PIPE THREAD BFW DENOTES BEVELED FOR WELDING **GVD DENOTES GROOVED** FLG DENOTES FLANGE PE DENOTES PLAIN END
- 4. +UNIT WEIGHT DOES NOT INCLUDE ACCESSORIES (SEE ACCESSORY DRAWINGS)
- 5. MAKE-UP WATER PRESSURE 20 psi MIN [137 kPa], 50 psi MAX [344 kPa] 6. \*-APPROXIMATE DIMENSIONS DO NOT USE
- FOR PRE-FABRICATION OF CONNECTING
- 7. SERIES FLOW PIPING AND AUX. CROSSOVER DRAIN BY OTHERS.
- 8. 3/4" [19mm] DIA. MOUNTING HOLES. REFER TO RECOMMENDED STEEL SUPPORT DRAWING.
- 9. DIMENSIONS LISTED AS FOLLOWS: **ENGLISH FT-IN** METRIC [mm]