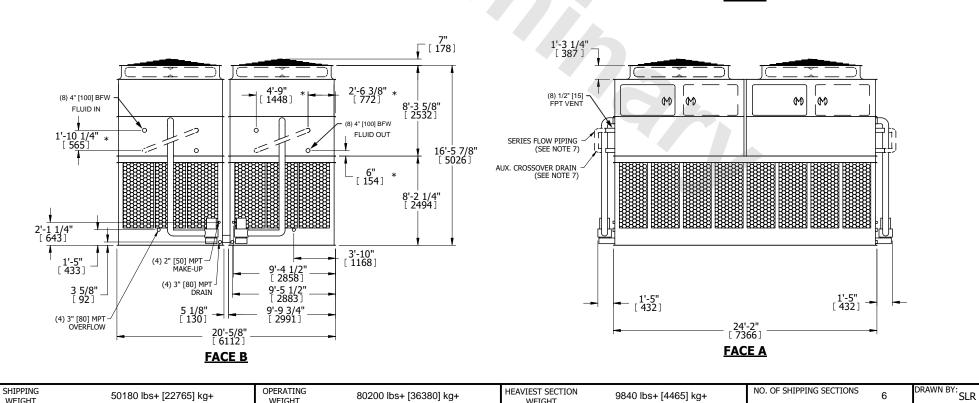

## NOTES:

WEIGHT

- 1. (M)- FAN MOTOR LOCATION
- 2. HEAVIEST SECTION IS UPPER SECTION
- 3. MPT DENOTES MALE PIPE THREAD FPT DENOTES FEMALE PIPE THREAD BFW DENOTES BEVELED FOR WELDING **GVD DENOTES GROOVED** FLG DENOTES FLANGE PE DENOTES PLAIN END
- 4. +UNIT WEIGHT DOES NOT INCLUDE ACCESSORIES (SEE ACCESSORY DRAWINGS)
- 5. MAKE-UP WATER PRESSURE 20 psi MIN [137 kPa], 50 psi MAX [344 kPa] 6. \*-APPROXIMATE DIMENSIONS DO NOT USE
- FOR PRE-FABRICATION OF CONNECTING
- 7. SERIES FLOW PIPING AND AUX. CROSSOVER DRAIN BY OTHERS.
- 8. 3/4" [19mm] DIA. MOUNTING HOLES. REFER TO RECOMMENDED STEEL SUPPORT DRAWING.
- 9. DIMENSIONS LISTED AS FOLLOWS: **ENGLISH FT-IN** METRIC [mm]

WEIGHT

WEIGHT