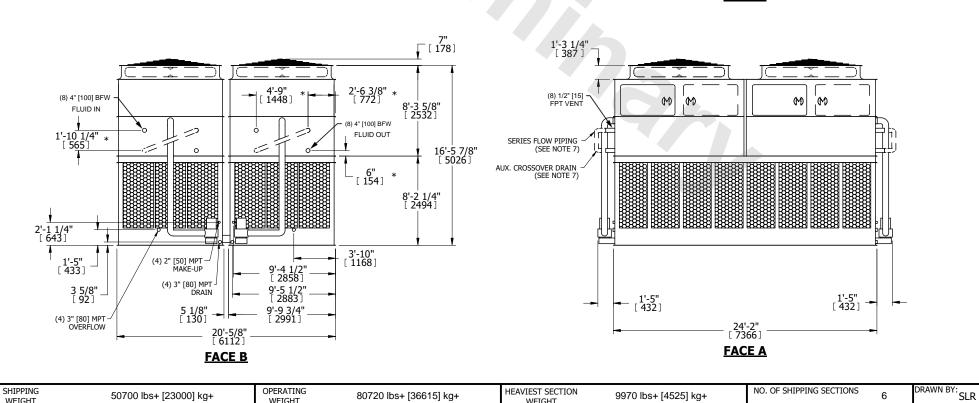

## NOTES:

WEIGHT

- 1. (M)- FAN MOTOR LOCATION
- 2. HEAVIEST SECTION IS UPPER SECTION
- 3. MPT DENOTES MALE PIPE THREAD FPT DENOTES FEMALE PIPE THREAD BFW DENOTES BEVELED FOR WELDING **GVD DENOTES GROOVED** FLG DENOTES FLANGE PE DENOTES PLAIN END
- 4. +UNIT WEIGHT DOES NOT INCLUDE ACCESSORIES (SEE ACCESSORY DRAWINGS)
- 5. MAKE-UP WATER PRESSURE 20 psi MIN [137 kPa], 50 psi MAX [344 kPa] 6. \*-APPROXIMATE DIMENSIONS DO NOT USE
- FOR PRE-FABRICATION OF CONNECTING
- 7. SERIES FLOW PIPING AND AUX. CROSSOVER DRAIN BY OTHERS.
- 8. 3/4" [19mm] DIA. MOUNTING HOLES. REFER TO RECOMMENDED STEEL SUPPORT DRAWING.
- 9. DIMENSIONS LISTED AS FOLLOWS: **ENGLISH FT-IN** METRIC [mm]

WEIGHT

WEIGHT