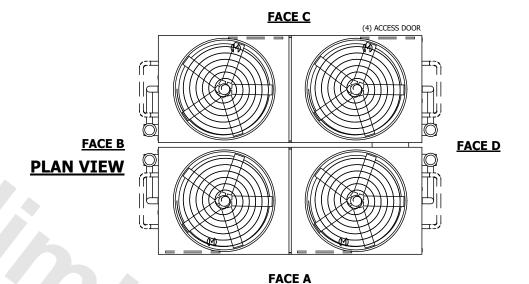

## NOTES:

WEIGHT

- 1. (M)- FAN MOTOR LOCATION
- 2. HEAVIEST SECTION IS UPPER SECTION
- 3. MPT DENOTES MALE PIPE THREAD FPT DENOTES FEMALE PIPE THREAD BFW DENOTES BEVELED FOR WELDING **GVD DENOTES GROOVED** FLG DENOTES FLANGE PE DENOTES PLAIN END
- 4. +UNIT WEIGHT DOES NOT INCLUDE ACCESSORIES (SEE ACCESSORY DRAWINGS)
- 5. MAKE-UP WATER PRESSURE 20 psi MIN [137 kPa], 50 psi MAX [344 kPa] 6. \*-APPROXIMATE DIMENSIONS DO NOT USE
- FOR PRE-FABRICATION OF CONNECTING
- 7. SERIES FLOW PIPING AND AUX. CROSSOVER DRAIN BY OTHERS.
- 8. 3/4" [19mm] DIA. MOUNTING HOLES. REFER TO RECOMMENDED STEEL SUPPORT DRAWING.
- 9. DIMENSIONS LISTED AS FOLLOWS: **ENGLISH FT-IN** METRIC [mm]