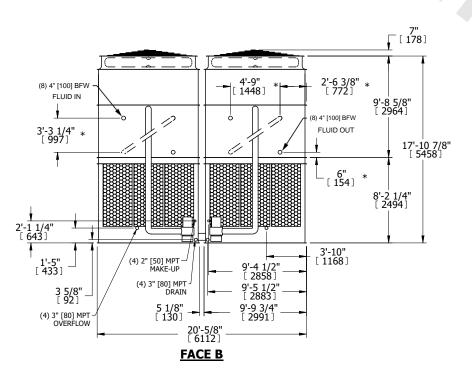

## NOTES:

- 1. (M)- FAN MOTOR LOCATION
- 2. HEAVIEST SECTION IS UPPER SECTION
- 3. MPT DENOTES MALE PIPE THREAD FPT DENOTES FEMALE PIPE THREAD BFW DENOTES BEVELED FOR WELDING GVD DENOTES GROOVED FLG DENOTES FLANGE PE DENOTES PLAIN END
- 4. +UNIT WEIGHT DOES NOT INCLUDE ACCESSORIES (SEE ACCESSORY DRAWINGS)
- 5. MAKE-UP WATÈR PRESSURE 20 psi MIN [137 kPa], 50 psi MAX [344 kPa] 6. \*-APPROXIMATE DIMENSIONS DO NOT USE
- 6. \*-APPROXIMATE DIMENSIONS DO NOT USE FOR PRE-FABRICATION OF CONNECTING PIPING
- 7. SERIES FLOW PIPING AND AUX. CROSSOVER DRAIN BY OTHERS.
- 8. 3/4" [19mm] DIA. MOUNTING HOLES. REFER TO RECOMMENDED STEEL SUPPORT DRAWING.
- 9. DIMENSIONS LISTED AS FOLLOWS: ENGLISH FT-IN METRIC [mm]

SHIPPING WEIGHT

65700 lbs+ [29805] kg+

OPERATING WEIGHT

101000 lbs+ [45815] kg+

HEAVIEST SECTION WEIGHT

13720 lbs+ [6225] kg+

NO. OF SHIPPING SECTIONS

DRAWN BY: