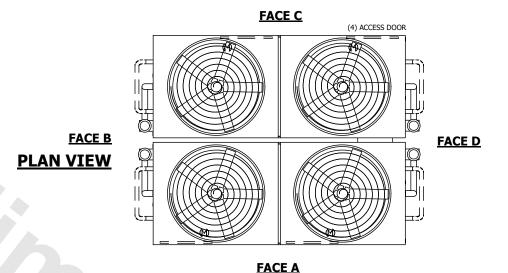

## NOTES:

- 1. (M)- FAN MOTOR LOCATION
- 2. HEAVIEST SECTION IS UPPER SECTION
- 3. MPT DENOTES MALE PIPE THREAD FPT DENOTES FEMALE PIPE THREAD BFW DENOTES BEVELED FOR WELDING GVD DENOTES GROOVED FLG DENOTES FLANGE PE DENOTES PLAIN END
- 4. +UNIT WEIGHT DOES NOT INCLUDE ACCESSORIES (SEE ACCESSORY DRAWINGS)
- 5. MAKE-UP WATÈR PRESSURE 20 psi MIN [137 kPa], 50 psi MAX [344 kPa] 6. \*-APPROXIMATE DIMENSIONS DO NOT USE
- 6. \*-APPROXIMATE DIMENSIONS DO NOT USE FOR PRE-FABRICATION OF CONNECTING PIPING
- 7. SERIES FLOW PIPING AND AUX. CROSSOVER DRAIN BY OTHERS.
- 8. 3/4" [19mm] DIA. MOUNTING HOLES. REFER TO RECOMMENDED STEEL SUPPORT DRAWING.
- 9. DIMENSIONS LISTED AS FOLLOWS: ENGLISH FT-IN METRIC [mm]