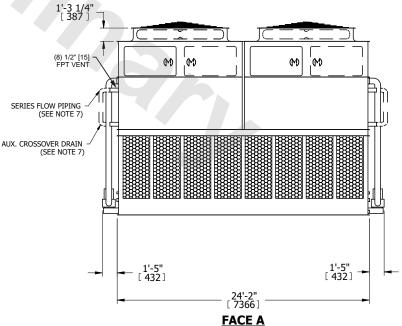

## NOTES:

- 1. (M)- FAN MOTOR LOCATION
- 2. HEAVIEST SECTION IS UPPER SECTION
- 3. MPT DENOTES MALE PIPE THREAD FPT DENOTES FEMALE PIPE THREAD BFW DENOTES BEVELED FOR WELDING GVD DENOTES GROOVED FLG DENOTES FLANGE PE DENOTES PLAIN END
- 4. +UNIT WEIGHT DOES NOT INCLUDE ACCESSORIES (SEE ACCESSORY DRAWINGS)
- 5. MAKE-UP WATÈR PRESSURE 20 psi MIN [137 kPa], 50 psi MAX [344 kPa] 6. \*-APPROXIMATE DIMENSIONS DO NOT USE
- 6. \*-APPROXIMATE DIMENSIONS DO NOT USE FOR PRE-FABRICATION OF CONNECTING PIPING
- 7. SERIES FLOW PIPING AND AUX. CROSSOVER DRAIN BY OTHERS.
- 8. 3/4" [19mm] DIA. MOUNTING HOLES. REFER TO RECOMMENDED STEEL SUPPORT DRAWING.
- 9. DIMENSIONS LISTED AS FOLLOWS: ENGLISH FT-IN METRIC [mm]