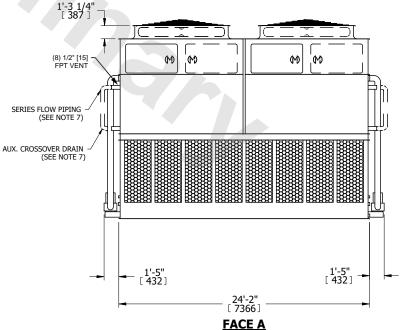

## NOTES:

- 1. (M)- FAN MOTOR LOCATION
- 2. HEAVIEST SECTION IS UPPER SECTION
- 3. MPT DENOTES MALE PIPE THREAD FPT DENOTES FEMALE PIPE THREAD BFW DENOTES BEVELED FOR WELDING **GVD DENOTES GROOVED** FLG DENOTES FLANGE PE DENOTES PLAIN END
- 4. +UNIT WEIGHT DOES NOT INCLUDE ACCESSORIES (SEE ACCESSORY DRAWINGS)
- 5. MAKE-UP WATER PRESSURE 20 psi MIN [137 kPa], 50 psi MAX [344 kPa] 6. \*-APPROXIMATE DIMENSIONS DO NOT USE
- FOR PRE-FABRICATION OF CONNECTING
- 7. SERIES FLOW PIPING AND AUX. CROSSOVER DRAIN BY OTHERS.
- 8. 3/4" [19mm] DIA. MOUNTING HOLES. REFER TO RECOMMENDED STEEL SUPPORT DRAWING.
- 9. DIMENSIONS LISTED AS FOLLOWS: **ENGLISH FT-IN** METRIC [mm]

**FACE A** 

**SHIPPING** WEIGHT