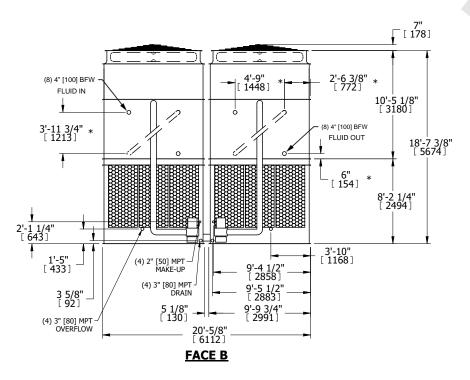

## NOTES:

- 1. (M)- FAN MOTOR LOCATION
- 2. HEAVIEST SECTION IS UPPER SECTION
- 3. MPT DENOTES MALE PIPE THREAD FPT DENOTES FEMALE PIPE THREAD BFW DENOTES BEVELED FOR WELDING **GVD DENOTES GROOVED** FLG DENOTES FLANGE PE DENOTES PLAIN END
- 4. +UNIT WEIGHT DOES NOT INCLUDE ACCESSORIES (SEE ACCESSORY DRAWINGS)
- 5. MAKE-UP WATER PRESSURE 20 psi MIN [137 kPa], 50 psi MAX [344 kPa] 6. \*-APPROXIMATE DIMENSIONS DO NOT USE
- FOR PRE-FABRICATION OF CONNECTING
- 7. SERIES FLOW PIPING AND AUX. CROSSOVER DRAIN BY OTHERS.
- 8. 3/4" [19mm] DIA. MOUNTING HOLES. REFER TO RECOMMENDED STEEL SUPPORT DRAWING.
- 9. DIMENSIONS LISTED AS FOLLOWS: **ENGLISH FT-IN** METRIC [mm]