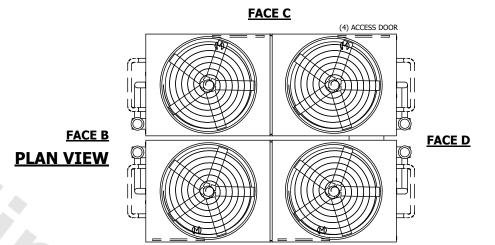

## NOTES:

- 1. (M)- FAN MOTOR LOCATION
- 2. HEAVIEST SECTION IS UPPER SECTION
- 3. MPT DENOTES MALE PIPE THREAD FPT DENOTES FEMALE PIPE THREAD BFW DENOTES BEVELED FOR WELDING **GVD DENOTES GROOVED** FLG DENOTES FLANGE PE DENOTES PLAIN END
- 4. +UNIT WEIGHT DOES NOT INCLUDE ACCESSORIES (SEE ACCESSORY DRAWINGS)
- 5. MAKE-UP WATER PRESSURE 20 psi MIN [137 kPa], 50 psi MAX [344 kPa] 6. \*-APPROXIMATE DIMENSIONS DO NOT USE
- FOR PRE-FABRICATION OF CONNECTING
- 7. SERIES FLOW PIPING AND AUX. CROSSOVER DRAIN BY OTHERS.
- 8. 3/4" [19mm] DIA. MOUNTING HOLES. REFER TO RECOMMENDED STEEL SUPPORT DRAWING.
- 9. DIMENSIONS LISTED AS FOLLOWS: **ENGLISH FT-IN** METRIC [mm]