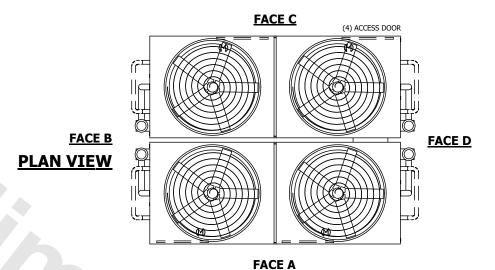

## NOTES:

- 1. (M)- FAN MOTOR LOCATION
- 2. HEAVIEST SECTION IS UPPER SECTION
- 3. MPT DENOTES MALE PIPE THREAD FPT DENOTES FEMALE PIPE THREAD BFW DENOTES BEVELED FOR WELDING **GVD DENOTES GROOVED** FLG DENOTES FLANGE PE DENOTES PLAIN END
- 4. +UNIT WEIGHT DOES NOT INCLUDE ACCESSORIES (SEE ACCESSORY DRAWINGS)
- 5. MAKE-UP WATER PRESSURE 20 psi MIN [137 kPa], 50 psi MAX [344 kPa] 6. \*-APPROXIMATE DIMENSIONS DO NOT USE
- FOR PRE-FABRICATION OF CONNECTING
- 7. SERIES FLOW PIPING AND AUX. CROSSOVER DRAIN BY OTHERS.
- 8. 3/4" [19mm] DIA. MOUNTING HOLES. REFER TO RECOMMENDED STEEL SUPPORT DRAWING.
- 9. DIMENSIONS LISTED AS FOLLOWS: **ENGLISH FT-IN** METRIC [mm]