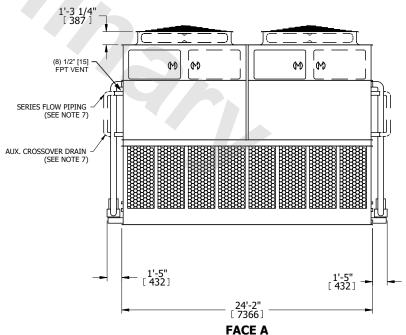

## NOTES:

- 1. (M)- FAN MOTOR LOCATION
- 2. HEAVIEST SECTION IS UPPER SECTION
- 3. MPT DENOTES MALE PIPE THREAD FPT DENOTES FEMALE PIPE THREAD BFW DENOTES BEVELED FOR WELDING **GVD DENOTES GROOVED** FLG DENOTES FLANGE PE DENOTES PLAIN END
- 4. +UNIT WEIGHT DOES NOT INCLUDE ACCESSORIES (SEE ACCESSORY DRAWINGS)
- 5. MAKE-UP WATER PRESSURE 20 psi MIN [137 kPa], 50 psi MAX [344 kPa] 6. \*-APPROXIMATE DIMENSIONS DO NOT USE
- FOR PRE-FABRICATION OF CONNECTING
- 7. SERIES FLOW PIPING AND AUX. CROSSOVER DRAIN BY OTHERS.
- 8. 3/4" [19mm] DIA. MOUNTING HOLES. REFER TO RECOMMENDED STEEL SUPPORT DRAWING.
- 9. DIMENSIONS LISTED AS FOLLOWS: **ENGLISH FT-IN** METRIC [mm]