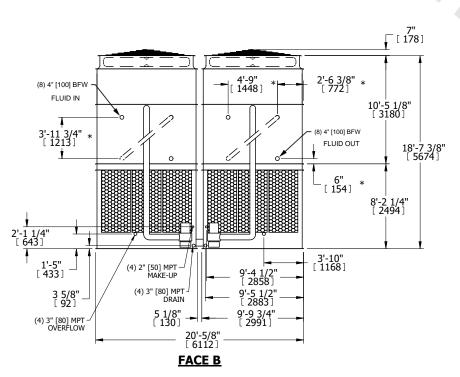

## NOTES:

- 1. (M)- FAN MOTOR LOCATION
- 2. HEAVIEST SECTION IS UPPER SECTION
- 3. MPT DENOTES MALE PIPE THREAD FPT DENOTES FEMALE PIPE THREAD BFW DENOTES BEVELED FOR WELDING **GVD DENOTES GROOVED** FLG DENOTES FLANGE PE DENOTES PLAIN END
- 4. +UNIT WEIGHT DOES NOT INCLUDE ACCESSORIES (SEE ACCESSORY DRAWINGS)
- 5. MAKE-UP WATER PRESSURE 20 psi MIN [137 kPa], 50 psi MAX [344 kPa] 6. \*-APPROXIMATE DIMENSIONS DO NOT USE
- FOR PRE-FABRICATION OF CONNECTING
- 7. SERIES FLOW PIPING AND AUX. CROSSOVER DRAIN BY OTHERS.
- 8. 3/4" [19mm] DIA. MOUNTING HOLES. REFER TO RECOMMENDED STEEL SUPPORT DRAWING.
- 9. DIMENSIONS LISTED AS FOLLOWS: **ENGLISH FT-IN** METRIC [mm]