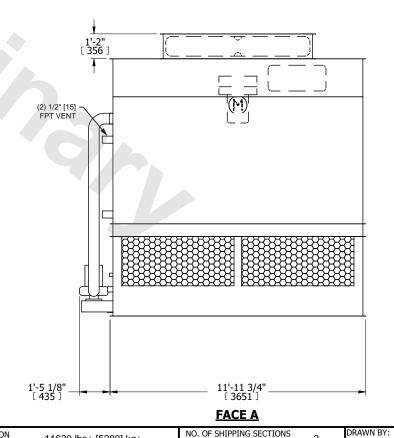

UNIT **CLOSED CIRCUIT COOLER** MODEL # NTS ATWB 7-6K12

EVAPCO, INC. Evapco

HEAVIEST SECTION

WEIGHT

11630 lbs+ [5280] kg+

18490 lbs+ [8390] kg+

DWG. # REV. CW4C071212-DRA-ST DATE 8/23/2025 SERIAL #

TAM

## NOTES:

- 1. (M)- FAN MOTOR LOCATION
- 2. HEAVIEST SECTION IS FAN/CASING SECTION
- 3. MPT DENOTES MALE PIPE THREAD FPT DENOTES FEMALE PIPE THREAD BFW DENOTES BEVELED FOR WELDING **GVD DENOTES GROOVED** FLG DENOTES FLANGE PE DENOTES PLAIN END
- 4. +UNIT WEIGHT DOES NOT INCLUDE ACCESSORIES (SEE ACCESSORY DRAWINGS)
- 5. MAKE-UP WATER PRESSURE 20 psi MIN [137 kPa], 50 psi MAX [344 kPa]
- 6. \*-APPROXIMATE DIMENSIONS DO NOT USE FOR PRE-FABRICATION OF CONNECTING
- 7. 3/4" [19mm] DIA. MOUNTING HOLES. REFER TO RECOMMENDED STEEL SUPPORT DRAWING.
- 8. DIMENSIONS LISTED AS FOLLOWS: **ENGLISH FT-IN** METRIC [mm]