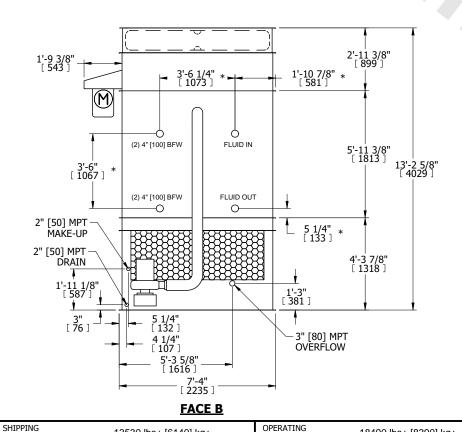

## NOTES:

- 1. (M)- FAN MOTOR LOCATION
- 2. HEAVIEST SECTION IS FAN/CASING SECTION
- 3. MPT DENOTES MALE PIPE THREAD FPT DENOTES FEMALE PIPE THREAD BFW DENOTES BEVELED FOR WELDING **GVD DENOTES GROOVED** FLG DENOTES FLANGE PE DENOTES PLAIN END
- 4. +UNIT WEIGHT DOES NOT INCLUDE ACCESSORIES (SEE ACCESSORY DRAWINGS)
- 5. MAKE-UP WATER PRESSURE 20 psi MIN [137 kPa], 50 psi MAX [344 kPa]
- 6. \*-APPROXIMATE DIMENSIONS DO NOT USE FOR PRE-FABRICATION OF CONNECTING
- 7. 3/4" [19mm] DIA. MOUNTING HOLES. REFER TO RECOMMENDED STEEL SUPPORT DRAWING.
- 8. DIMENSIONS LISTED AS FOLLOWS: **ENGLISH FT-IN** METRIC [mm]

WEIGHT

13530 lbs+ [6140] kg+

WEIGHT