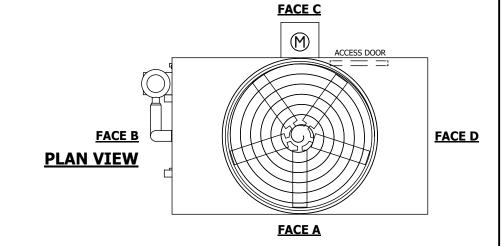

## NOTES:

- 1. (M)- FAN MOTOR LOCATION
- 2. HEAVIEST SECTION IS FAN/CASING SECTION
- 3. MPT DENOTES MALE PIPE THREAD FPT DENOTES FEMALE PIPE THREAD BFW DENOTES BEVELED FOR WELDING **GVD DENOTES GROOVED** FLG DENOTES FLANGE PE DENOTES PLAIN END
- 4. +UNIT WEIGHT DOES NOT INCLUDE ACCESSORIES (SEE ACCESSORY DRAWINGS)
- 5. MAKE-UP WATER PRESSURE 20 psi MIN [137 kPa], 50 psi MAX [344 kPa]
- 6. \*-APPROXIMATE DIMENSIONS DO NOT USE FOR PRE-FABRICATION OF CONNECTING
- 7. 3/4" [19mm] DIA. MOUNTING HOLES. REFER TO RECOMMENDED STEEL SUPPORT DRAWING.
- 8. DIMENSIONS LISTED AS FOLLOWS: **ENGLISH FT-IN** METRIC [mm]