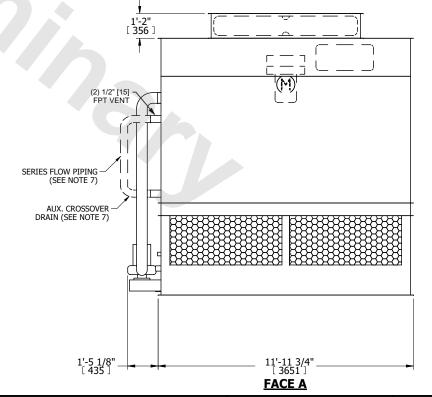

## NOTES:

- 1. (M)- FAN MOTOR LOCATION
- 2. HÉAVIEST SECTION IS FAN/CASING SECTION
- 3. MPT DENOTES MALE PIPE THREAD FPT DENOTES FEMALE PIPE THREAD BFW DENOTES BEVELED FOR WELDING **GVD DENOTES GROOVED** FLG DENOTES FLANGE PE DENOTES PLAIN END
- 4. +UNIT WEIGHT DOES NOT INCLUDE ACCESSORIES (SEE ACCESSORY DRAWINGS)
- 5. MAKE-UP WATER PRESSURE 20 psi MIN [137 kPa], 50 psi MAX [344 kPa]
- 6. \*-APPROXIMATE DIMENSIONS DO NOT USE FOR PRE-FABRICATION OF CONNECTING
- 7. SERIES FLOW PIPING AND AUX. CROSSOVER **DRAIN BY OTHERS**
- 8. 3/4" [19MM] DIA. MOUNTING HOLES. REFER TO RECOMMENDED STEEL SUPPORT DRAWING.
- 9. DIMENSIONS LISTED AS FOLLOWS: **ENGLISH FT-IN** METRIC [mm]