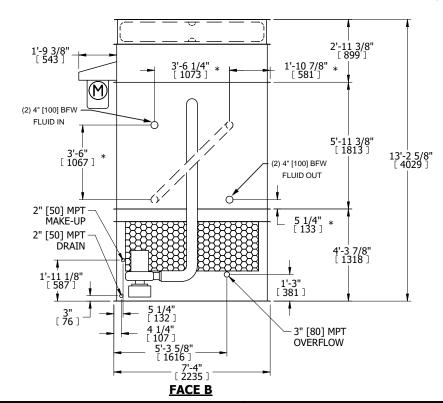

## NOTES:

- 1. (M)- FAN MOTOR LOCATION
- 2. HÉAVIEST SECTION IS FAN/CASING SECTION
- 3. MPT DENOTES MALE PIPE THREAD FPT DENOTES FEMALE PIPE THREAD BFW DENOTES BEVELED FOR WELDING **GVD DENOTES GROOVED** FLG DENOTES FLANGE PE DENOTES PLAIN END
- 4. +UNIT WEIGHT DOES NOT INCLUDE ACCESSORIES (SEE ACCESSORY DRAWINGS)
- 5. MAKE-UP WATER PRESSURE 20 psi MIN [137 kPa], 50 psi MAX [344 kPa]
- 6. \*-APPROXIMATE DIMENSIONS DO NOT USE FOR PRE-FABRICATION OF CONNECTING
- 7. SERIES FLOW PIPING AND AUX. CROSSOVER **DRAIN BY OTHERS**
- 8. 3/4" [19MM] DIA. MOUNTING HOLES. REFER TO RECOMMENDED STEEL SUPPORT DRAWING.
- 9. DIMENSIONS LISTED AS FOLLOWS: **ENGLISH FT-IN** METRIC [mm]