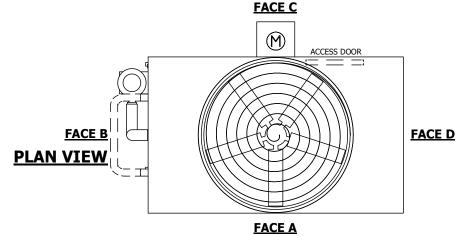

## NOTES:

- 1. (M)- FAN MOTOR LOCATION
- 2. HÉAVIEST SECTION IS FAN/CASING SECTION
- 3. MPT DENOTES MALE PIPE THREAD FPT DENOTES FEMALE PIPE THREAD BFW DENOTES BEVELED FOR WELDING **GVD DENOTES GROOVED** FLG DENOTES FLANGE PE DENOTES PLAIN END
- 4. +UNIT WEIGHT DOES NOT INCLUDE ACCESSORIES (SEE ACCESSORY DRAWINGS)
- 5. MAKE-UP WATER PRESSURE 20 psi MIN [137 kPa], 50 psi MAX [344 kPa]
- 6. \*-APPROXIMATE DIMENSIONS DO NOT USE FOR PRE-FABRICATION OF CONNECTING
- 7. SERIES FLOW PIPING AND AUX. CROSSOVER **DRAIN BY OTHERS**
- 8. 3/4" [19MM] DIA. MOUNTING HOLES. REFER TO RECOMMENDED STEEL SUPPORT DRAWING.
- 9. DIMENSIONS LISTED AS FOLLOWS: **ENGLISH FT-IN** METRIC [mm]