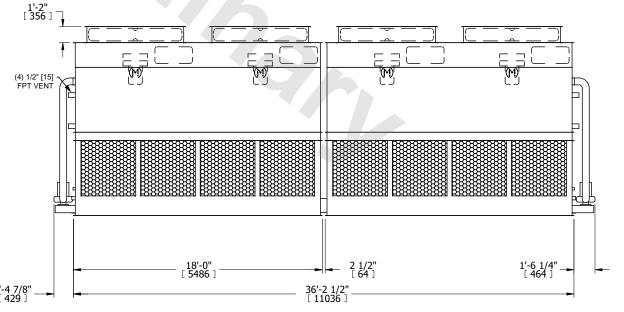

## NOTES:

**SHIPPING** 

WEIGHT

- 1. (M)- FAN MOTOR LOCATION
- 2. HEAVIEST SECTION IS FAN/CASING SECTION
- 3. MPT DENOTES MALE PIPE THREAD
  FPT DENOTES FEMALE PIPE THREAD
  BFW DENOTES BEVELED FOR WELDING
  GVD DENOTES GROOVED
  FLG DENOTES FLANGE
  PE DENOTES PLAIN END
- 4. +UNIT WEIGHT DOES NOT INCLUDE ACCESSORIES (SEE ACCESSORY DRAWINGS)
- 5. MAKE-UP WATER PRESSURE 20 psi MIN [137 kPa], 50 psi MAX [344 kPa]
- 6. \*-APPROXIMATE DIMENSIONS DO NOT USE FOR PRE-FABRICATION OF CONNECTING PIPING
- 7. 3/4" [19mm] DIA. MOUNTING HOLES. REFER TO RECOMMENDED STEEL SUPPORT DRAWING.
- 8. DIMENSIONS LISTED AS FOLLOWS: ENGLISH FT-IN METRIC [mm]

32200 lbs+ [14610] kg+

**OPERATING** 

WEIGHT

44260 lbs+ [20080] kg+

**FACE A** 

13080 lbs+ [5935] kg+

NO. OF SHIPPING SECTIONS

HEAVIEST SECTION