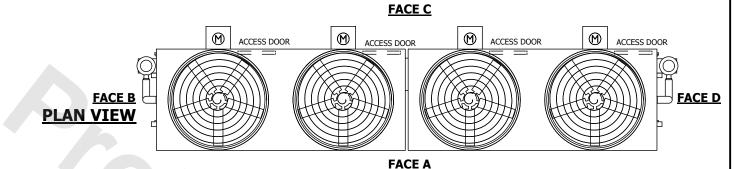

## NOTES:

**SHIPPING** 

WEIGHT

- 1. (M)- FAN MOTOR LOCATION
- 2. HEAVIEST SECTION IS FAN/CASING SECTION
- 3. MPT DENOTES MALE PIPE THREAD
  FPT DENOTES FEMALE PIPE THREAD
  BFW DENOTES BEVELED FOR WELDING
  GVD DENOTES GROOVED
  FLG DENOTES FLANGE
  PE DENOTES PLAIN END
- 4. +UNIT WEIGHT DOES NOT INCLUDE ACCESSORIES (SEE ACCESSORY DRAWINGS)
- 5. MAKE-UP WATER PRESSURE 20 psi MIN [137 kPa], 50 psi MAX [344 kPa]
- 6. \*-APPROXIMATE DIMENSIONS DO NOT USE FOR PRE-FABRICATION OF CONNECTING PIPING
- 7. 3/4" [19mm] DIA. MOUNTING HOLES. REFER TO RECOMMENDED STEEL SUPPORT DRAWING.
- 8. DIMENSIONS LISTED AS FOLLOWS: ENGLISH FT-IN METRIC [mm]