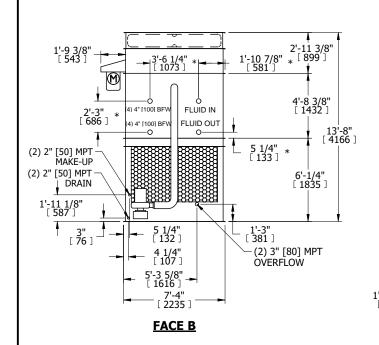

## NOTES:

**SHIPPING** 

WEIGHT

- 1. (M)- FAN MOTOR LOCATION
- 2. HEAVIEST SECTION IS FAN/CASING SECTION
- 3. MPT DENOTES MALE PIPE THREAD
  FPT DENOTES FEMALE PIPE THREAD
  BFW DENOTES BEVELED FOR WELDING
  GVD DENOTES GROOVED
  FLG DENOTES FLANGE
  PE DENOTES PLAIN END
- 4. +UNIT WEIGHT DOES NOT INCLUDE ACCESSORIES (SEE ACCESSORY DRAWINGS)
- 5. MAKE-UP WATER PRESSURE 20 psi MIN [137 kPa], 50 psi MAX [344 kPa]
- 6. \*-APPROXIMATE DIMENSIONS DO NOT USE FOR PRE-FABRICATION OF CONNECTING PIPING
- 7. 3/4" [19mm] DIA. MOUNTING HOLES. REFER TO RECOMMENDED STEEL SUPPORT DRAWING.
- 8. DIMENSIONS LISTED AS FOLLOWS: ENGLISH FT-IN METRIC [mm]