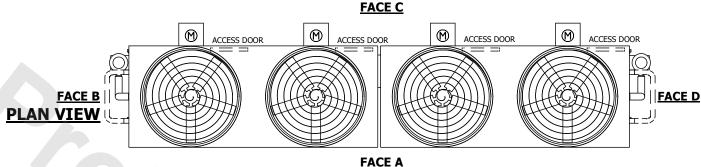

## NOTES:

**SHIPPING** 

WEIGHT

- 1. (M)- FAN MOTOR LOCATION
- 2. HEAVIEST SECTION IS FAN/CASING SECTION
- 3. MPT DENOTES MALE PIPE THREAD FPT DENOTES FEMALE PIPE THREAD BFW DENOTES BEVELED FOR WELDING **GVD DENOTES GROOVED** FLG DENOTES FLANGE PE DENOTES PLAIN END
- 4. +UNIT WEIGHT DOES NOT INCLUDE ACCESSORIES (SEE ACCESSORY DRAWINGS)
- 5. MAKE-UP WATER PRESSURE 20 psi MIN [137 kPa], 50 psi MAX [344 kPa]
- 6. \*-APPROXIMATE DIMENSIONS DO NOT USE FOR PRE-FABRICATION OF CONNECTING
- 7. SERIES FLOW PIPING AND AUX. CROSSOVER DRAIN BY OTHERS.
- 8. 3/4" [19MM] DIA. MOUNTING HOLES. REFER TO RECOMMENDED STEEL SUPPORT DRAWING.
- 9. DIMENSIONS LISTED AS FOLLOWS: **ENGLISH FT-IN** METRIC [mm]