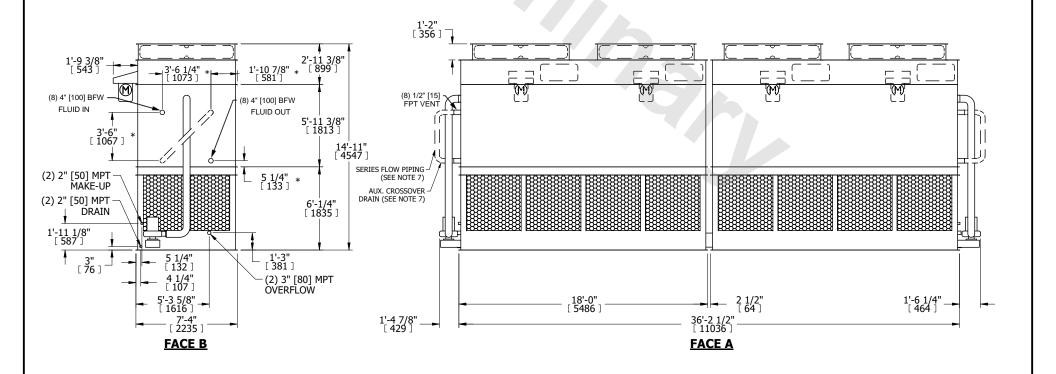

## NOTES:

**SHIPPING** 

WEIGHT

- 1. (M)- FAN MOTOR LOCATION
- 2. HEAVIEST SECTION IS FAN/CASING SECTION
- 3. MPT DENOTES MALE PIPE THREAD FPT DENOTES FEMALE PIPE THREAD BFW DENOTES BEVELED FOR WELDING **GVD DENOTES GROOVED** FLG DENOTES FLANGE PE DENOTES PLAIN END
- 4. +UNIT WEIGHT DOES NOT INCLUDE ACCESSORIES (SEE ACCESSORY DRAWINGS)
- 5. MAKE-UP WATER PRESSURE 20 psi MIN [137 kPa], 50 psi MAX [344 kPa]
- 6. \*-APPROXIMATE DIMENSIONS DO NOT USE FOR PRE-FABRICATION OF CONNECTING
- 7. SERIES FLOW PIPING AND AUX. CROSSOVER DRAIN BY OTHERS.
- 8. 3/4" [19MM] DIA. MOUNTING HOLES. REFER TO RECOMMENDED STEEL SUPPORT DRAWING.
- 9. DIMENSIONS LISTED AS FOLLOWS: **ENGLISH FT-IN** METRIC [mm]